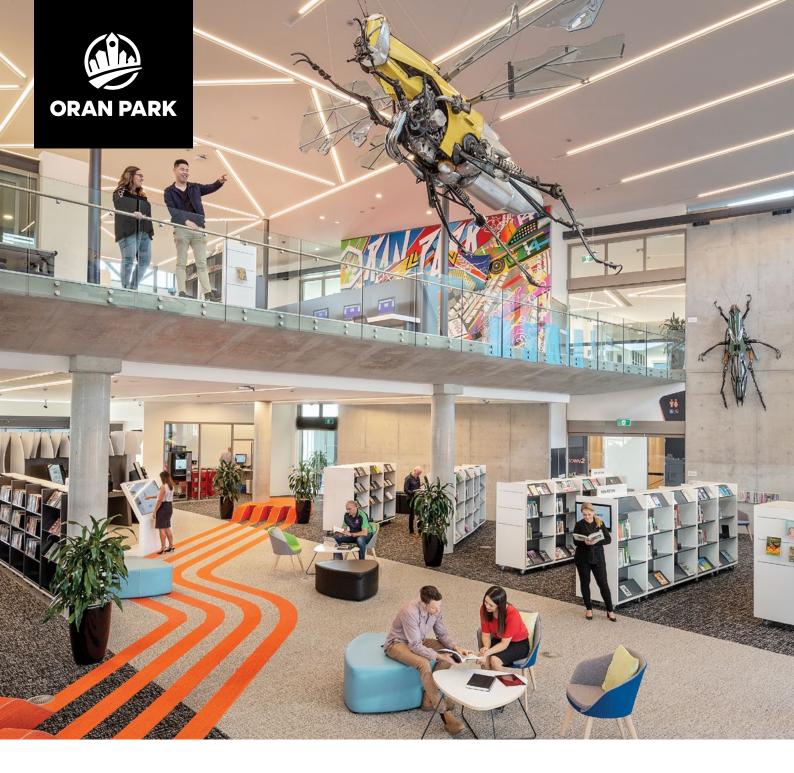

# Library

Oran Park Library and Community Resource Centre is an award-winning state-of-theart educational, cultural and recreational facility.

The distinctive façade creates a stunning focal point and also enhances the internal comfort by providing an effective solar barrier to the western sun.