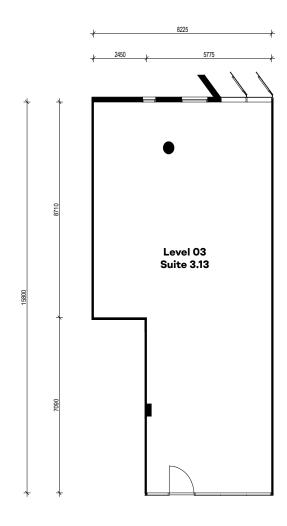

## Level 3 Suite 3.13

113 sqm | 3 car spaces

salesoffice@greenfields.net.au 9043 7500 oranpark.com.au

## **Indicative Layout**