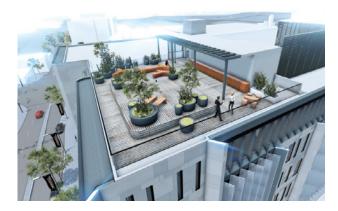

## **Rooftop Terrace**

| Car parking                    | All suites have parking allocation from the 250+ spots available                                  |
|--------------------------------|---------------------------------------------------------------------------------------------------|
| Breakout areas                 | Various areas available throughout the building including rooftop garden                          |
| Finish level                   | High quality finishes: 3 Fordham Way targets A-Grade building benchmarks                          |
| Sustainability                 | Planned to best practice green building design principles                                         |
| Access to natural light        | All suites are designed to capture the natural light                                              |
| Availability                   | Available from 61sqm to whole floors                                                              |
| Centralised SW Sydney location | 3 Fordham Way offers you a front-row seat to Western Sydney's growth                              |
| Atrium entrace                 | Striking entrance and foyer to impress your clients                                               |
| Open floor plan                | Tenants have the flexibility to fit out to their exact requirements                               |
| Rooftop access                 | All tenants will have access to the roof top terrace                                              |
| Large lifts                    | 3 Fordham Way is designed along A-Grade building standards including the lifts                    |
| Transport hub                  | Multiple transport modes at door                                                                  |
| Bike storage and showers       | Available for all suites                                                                          |
| Loading dock                   | Services whole building                                                                           |
| Ample street parking           | Oran Park has been designed with an uncluttered master plan also reflected in the commercial area |