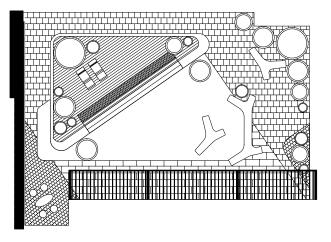

to the roof top terrace                                              |
| Large lifts                    | 3 Fordham Way is designed along A-Grade building standards including the lifts                    |
| Transport hub                  | Multiple transport modes at door                                                                  |
| Bike storage and showers       | Available for all suites                                                                          |
| Loading dock                   | Services whole building                                                                           |
| Ample street parking           | Oran Park has been designed with an uncluttered master plan also reflected in the commercial area |

## **Rooftop Terrace**



## **Indicative Layout**