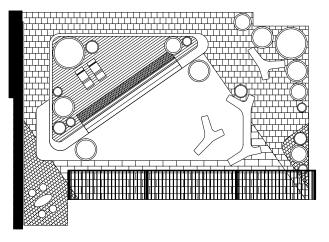

to the roof top terrace                                              |
| Large lifts                    | 3 Fordham Way is designed along A-Grade building standards including the lifts                    |
| Transport hub                  | Multiple transport modes at door                                                                  |
| Bike storage and showers       | Available for all suites                                                                          |
| Loading dock                   | Services whole building                                                                           |
| Ample street parking           | Oran Park has been designed with an uncluttered master plan also reflected in the commercial area |

## **Rooftop Terrace**



## **Indicative Layout**