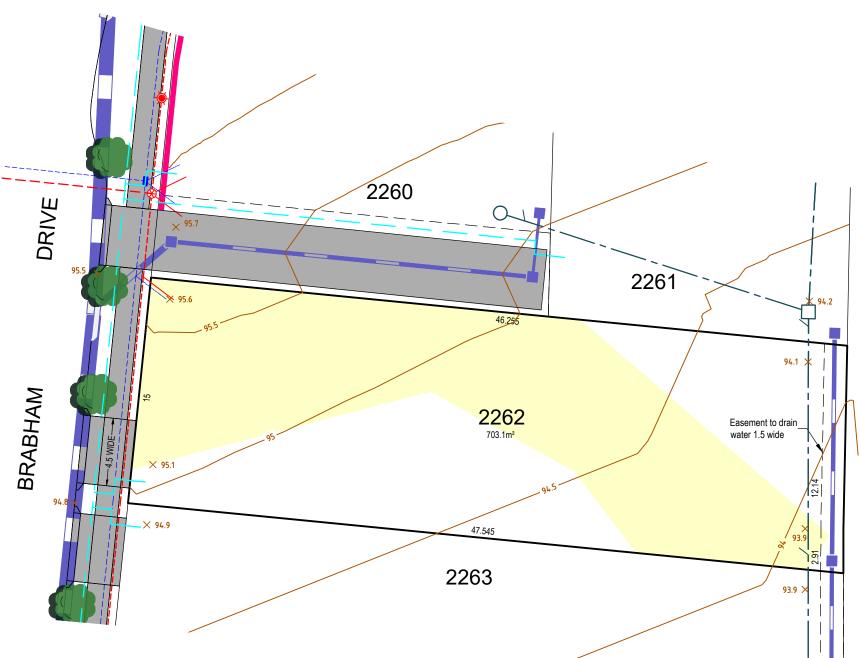

Tranche 41, DA2 Stage 2 Lot 2262

ORAN PARK

LEGEND

Pit

Pit/Lintel

| Filled area    |                   |
|----------------|-------------------|
| Denied access  |                   |
| Retaining wall |                   |
| Easement       |                   |
| Contour        | 100.5             |
| Surface level  | × <sup>95.3</sup> |

Fill 1 1 Contour

\* Information not available at time of publication NOTE: SERVICES AND RESTRICTIONS SHOWN ON THIS LEGEND MAY NOT BE APPLICABLE TO THIS LOT DRAWING REFERENCE: 10202T41(DA2S2)-LOT 2262 DATE: 21 December 2023

It is acknowledged that the dimensions and areas, as well as location of services and the existence and width of easements are subject to change in accordance with the requirements of any relevant Authority. The particulars of this brochure are supplied for information only representing the facts at the time of publication and may change. The particulars shall not be taken as a representation in any respect on the part of the Vendor or its Agent. Aurthoirities should be consulted in relation to any limitations or requirements as building restrictions may apply.