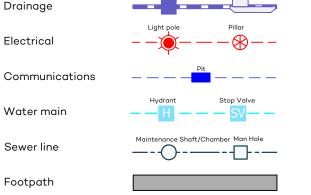

Tranche 41, DA2 Stage 2 Lot 2262

ORAN PARK

LEGEND

Pit

Pit/Lintel

| Filled area    |                   |
|----------------|-------------------|
| Denied access  |                   |
| Retaining wall |                   |
| Easement       |                   |
| Contour        | 100.5             |
| Surface level  | × <sup>95.3</sup> |

Fill 1 1 Contour

\* Information not available at time of publication NOTE: SERVICES AND RESTRICTIONS SHOWN ON THIS LEGEND MAY NOT BE APPLICABLE TO THIS LOT DRAWING REFERENCE: 10202T41(DA2S2)-LOT 2262 DATE: 21 December 2023