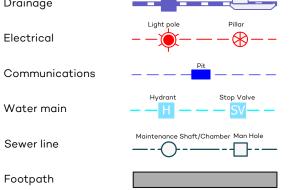

Tranche 41, DA2 Stage 2 Lot 2266

LEGEND

Pit

Filled are

Pit/Lintel

| Filled area    |                   |
|----------------|-------------------|
| Denied access  |                   |
| Retaining wall |                   |
| Easement       |                   |
| Contour        | 100.5             |
| Surface level  | × <sup>95.3</sup> |