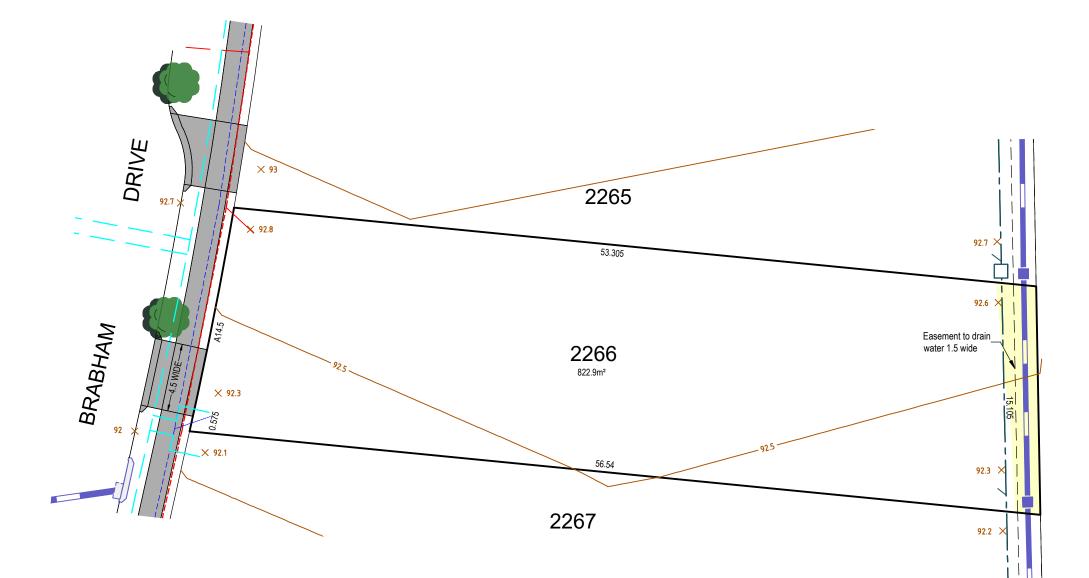

Tranche 41, DA2 Stage 2 Lot 2266

LEGEND

Pit

Filled are

Pit/Lintel

| Filled area    |                   |
|----------------|-------------------|
| Denied access  |                   |
| Retaining wall |                   |
| Easement       |                   |
| Contour        | 100.5             |
| Surface level  | × <sup>95.3</sup> |

Fill V Contour

\* Information not available at time of publication NOTE: SERVICES AND RESTRICTIONS SHOWN ON THIS LEGEND MAY NOT BE APPLICABLE TO THIS LOT DRAWING REFERENCE: 10202T41(DA2S2)-LOT 2266 DATE: 21 December 2023

It is acknowledged that the dimensions and areas, as well as location of services and the existence and width of easements are subject to change in accordance with the requirements of any relevant Authority. The particulars of this brochure are supplied for information only representing the facts at the time of publication and may change. The particulars shall not be taken as a representation in any respect on the part of the Vendor or its Agent. Aurthoirities should be consulted in relation to any limitations or requirements as building restrictions may apply.