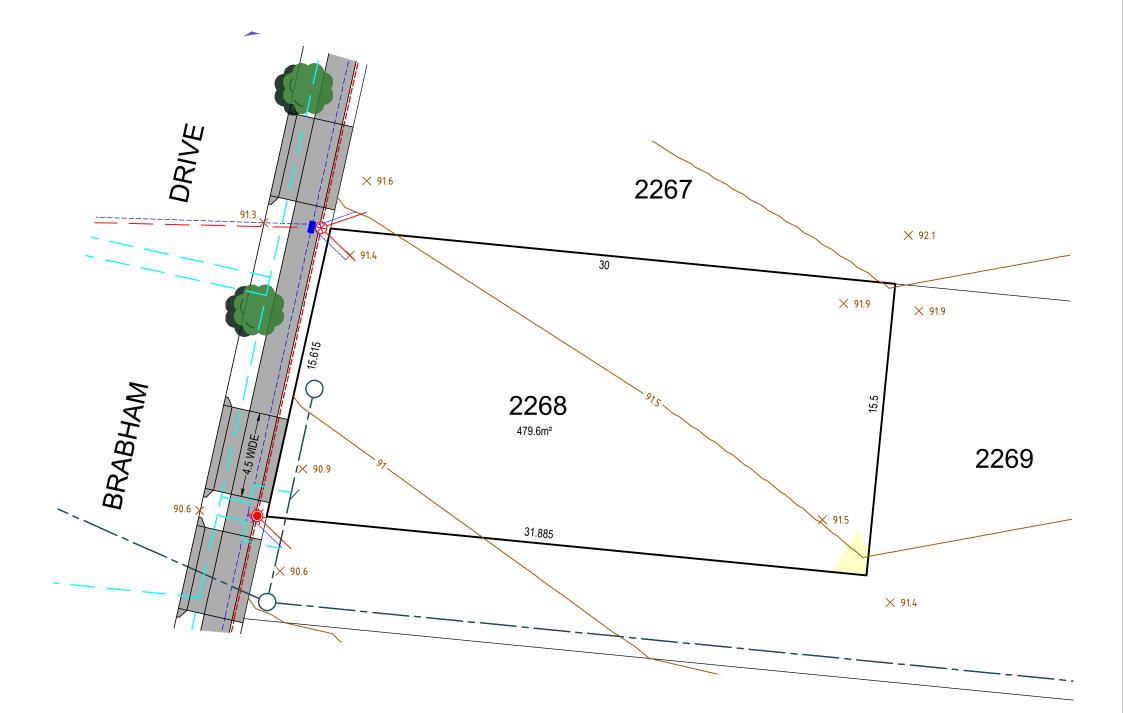

Tranche 41, DA2 Stage 2 Lot 2268

LEGEND

Pit/Lintel

| Filled area    |                   |
|----------------|-------------------|
| Denied access  |                   |
| Retaining wall |                   |
| Easement       |                   |
| Contour        |                   |
| Surface level  | × <sup>95.3</sup> |

Fill 1 1 Contour

\* Information not available at time of publication NOTE: SERVICES AND RESTRICTIONS SHOWN ON THIS LEGEND MAY NOT BE APPLICABLE TO THIS LOT DRAWING REFERENCE: 10202T41(DA2S2)-LOT 2268 DATE: 21 December 2023