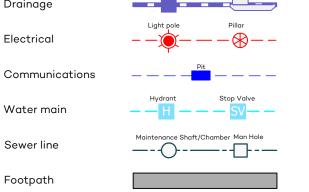

Tranche 41, DA2 Stage 2 Lot 2268

LEGEND

Pit/Lintel

| Filled area    |                   |
|----------------|-------------------|
| Denied access  |                   |
| Retaining wall |                   |
| Easement       |                   |
| Contour        |                   |
| Surface level  | × <sup>95.3</sup> |

Fill 1 1 Contour

\* Information not available at time of publication NOTE: SERVICES AND RESTRICTIONS SHOWN ON THIS LEGEND MAY NOT BE APPLICABLE TO THIS LOT DRAWING REFERENCE: 10202T41(DA2S2)-LOT 2268 DATE: 21 December 2023