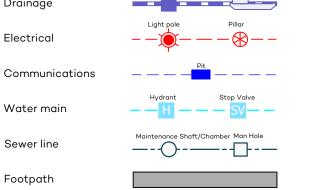

Tranche 41, DA2 Stage 2 Lot 2269

LEGEND

Pit

Filled are

Pit/Lintel

| Filled area    |                   |
|----------------|-------------------|
| Denied access  |                   |
| Retaining wall |                   |
| Easement       |                   |
| Contour        | 100.5             |
| Surface level  | × <sup>95.3</sup> |

Fill V Contour

\* Information not available at time of publication NOTE: SERVICES AND RESTRICTIONS SHOWN ON THIS LEGEND MAY NOT BE APPLICABLE TO THIS LOT DRAWING REFERENCE: 10202T41(DA2S2)-LOT 2269 DATE: 21 December 2023