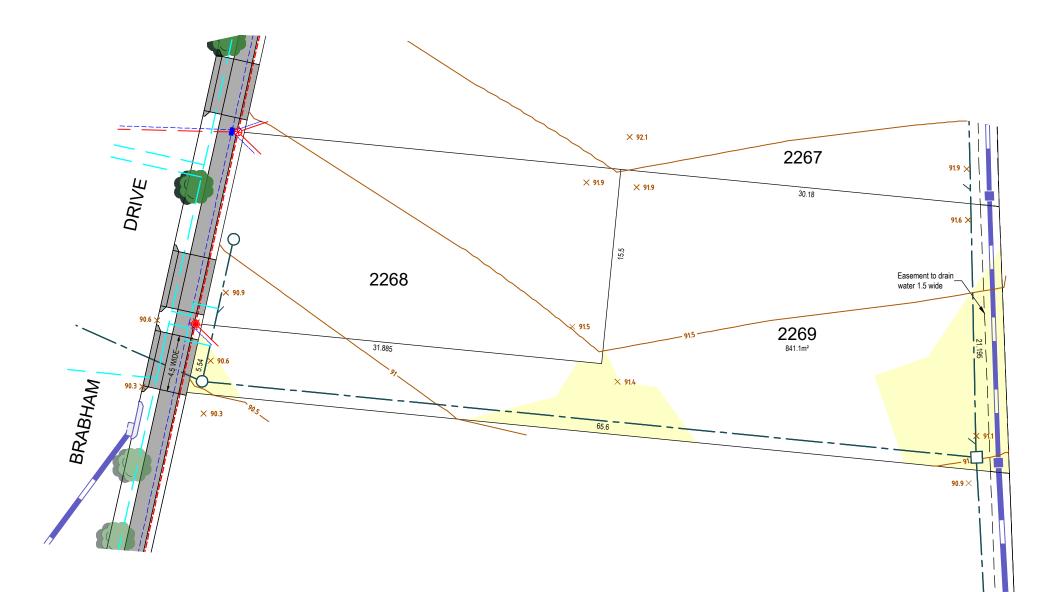

Tranche 41, DA2 Stage 2 Lot 2269

LEGEND

Pit

Filled are

Pit/Lintel

| Filled area    |                   |
|----------------|-------------------|
| Denied access  |                   |
| Retaining wall |                   |
| Easement       |                   |
| Contour        | 100.5             |
| Surface level  | × <sup>95.3</sup> |

Fill V Contour

\* Information not available at time of publication NOTE: SERVICES AND RESTRICTIONS SHOWN ON THIS LEGEND MAY NOT BE APPLICABLE TO THIS LOT DRAWING REFERENCE: 10202T41(DA2S2)-LOT 2269 DATE: 21 December 2023

It is acknowledged that the dimensions and areas, as well as location of services and the existence and width of easements are subject to change in accordance with the requirements of any relevant Authority. The particulars of this brochure are supplied for information only representing the facts at the time of publication and may change. The particulars shall not be taken as a representation in any respect on the part of the Vendor or its Agent. Aurthoirities should be consulted in relation to any limitations or requirements as building restrictions may apply.