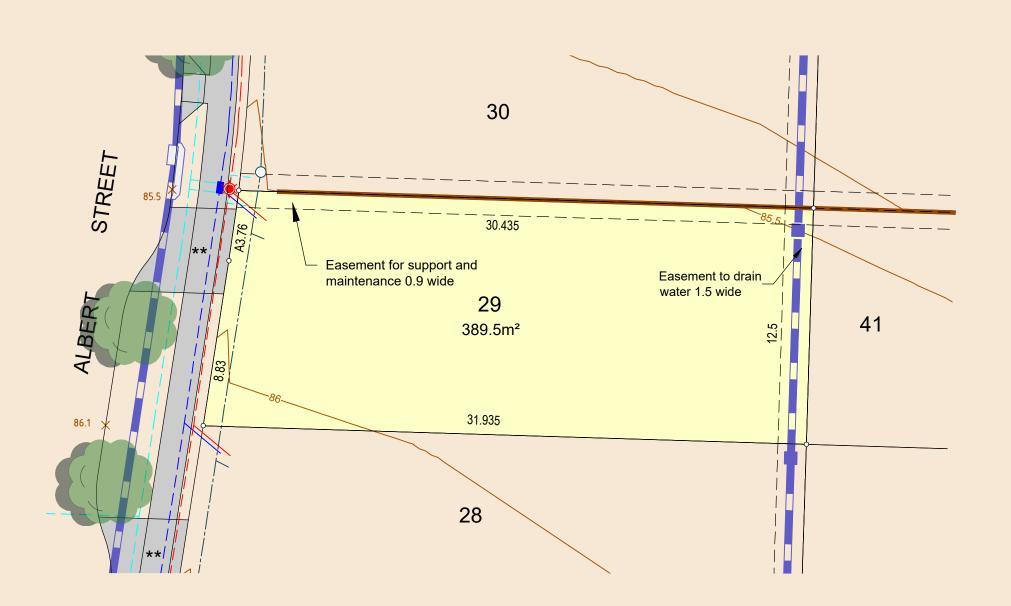

## LEGEND

| DRAINAGE          | PIT PIT/LINTEL             |
|-------------------|----------------------------|
| ELECTRICAL        |                            |
| COMMUNICATIONS    | PIT                        |
| WATER MAIN        | HYDRANT STOP VALVE         |
| SEWER LINE        | MAINTENANCE SHAFT MAN HOLE |
| FOOTPATH          | ** DRIVEWAY                |
| SHAREWAY          |                            |
| FILLED AREA       |                            |
| DENIED ACCESS     |                            |
| RETAINING WALL    |                            |
| EASEMENT          |                            |
| BUILDING ENVELOPE |                            |
| CONTOUR           | 100.5                      |
| SURFACE LEVEL     | × <sup>95.3</sup>          |

SERVICES AND RESTRICTIONS ON THIS LEGEND MAY NOT BE APPLICABLE TO THIS LOT

## **BUILDING AND DESIGN INFORMATION**

| LOT CLASSIFICATION                                 | * |  |
|----------------------------------------------------|---|--|
| ACOUSTIC                                           | * |  |
| SALINITY                                           | * |  |
| AGRESSIVITY                                        | * |  |
| BAL RATING                                         | * |  |
| * INFORMATION NOT AVAILABLE AT TIME OF PUBLICATION |   |  |

DESIGN

| FILL    | <ul> <li></li> </ul> |
|---------|----------------------|
| CONTOUR | <b>v</b>             |

IT IS ACKNOWLEDGED THAT THE DIMENSIONS AND AREAS, AS WELL AS LOCATION OF SERVICES AND THE EXISTENCE AND WIDTH OF EASEMENTS ARE SUBJECT TO CHANGE IN ACCORDANCE WITH THE REQUIREMENTS OF ANY RELEVANT AUTHORITY. THE PARTICULARS OF THIS BROCHURE ARE SUPPLIED FOR INFORMATION ONLY REPRESENTING THE FACTS AT THE TIME OF PUBLICATION AND MAY CHANGE. THE PARTICULARS SHALL NOT BE TAKEN AS A REPRESENTATION IN ANY RESPECT ON THE PART OF THE VENDOR OR ITS AGENT. AURTHOIRITIES SHOULD BE CONSULTED IN RELATION TO ANY LIMITATIONS OR REQUIREMENTS AS BUILDING RESTRICTIONS MAY APPLY.

DRAWING REFERENCE: 10202T26(S3)-LOT-29 DATE: 13 February 2024

## Lot diagram 29