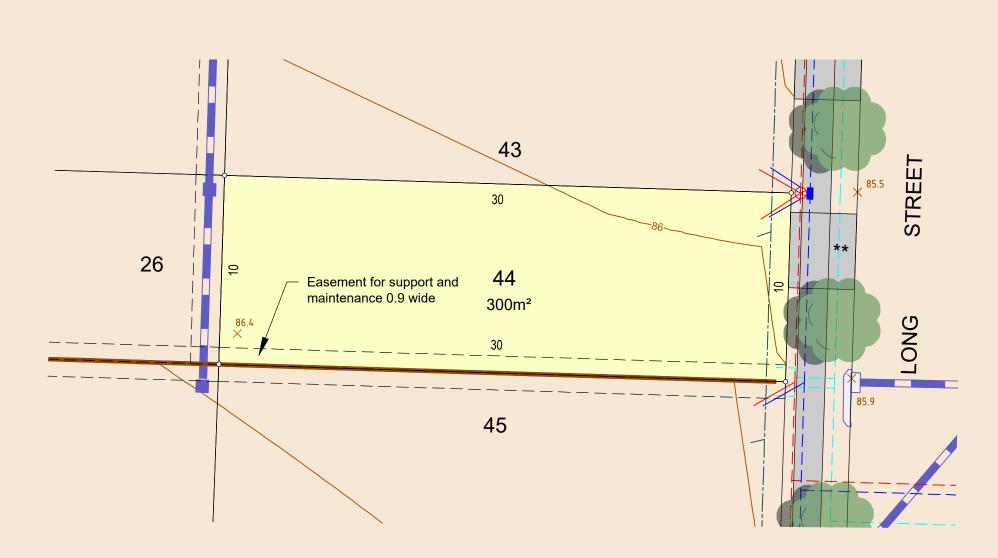

|   |

\* INFORMATION NOT AVAILABLE AT TIME OF PUBLICATION

|         | DESIGN |  |
|---------|--------|--|
| FILL    | ✓      |  |
| CONTOUR | ~      |  |

IT IS ACKNOWLEDGED THAT THE DIMENSIONS AND AREAS, AS WELL AS LOCATION OF SERVICES AND THE EXISTENCE AND WIDTH OF EASEMENTS ARE SUBJECT TO CHANGE IN ACCORDANCE WITH THE REQUIREMENTS OF ANY RELEVANT AUTHORITY. THE PARTICULARS OF THIS BROCHURE ARE SUPPLIED FOR INFORMATION ONLY REPRESENTING THE FACTS AT THE TIME OF PUBLICATION AND MAY CHANGE. THE PARTICULARS SHALL NOT BE TAKEN AS A REPRESENTATION IN ANY RESPECT ON THE PART OF THE VENDOR OR ITS AGENT. AURTHOIRITIES SHOULD BE CONSULTED IN RELATION TO ANY LIMITATIONS OR REQUIREMENTS AS BUILDING RESTRICTIONS MAY APPLY.

DRAWING REFERENCE: 10202T26(S3)-LOT-44 DATE: 13 February 2024



## Lot diagram 44