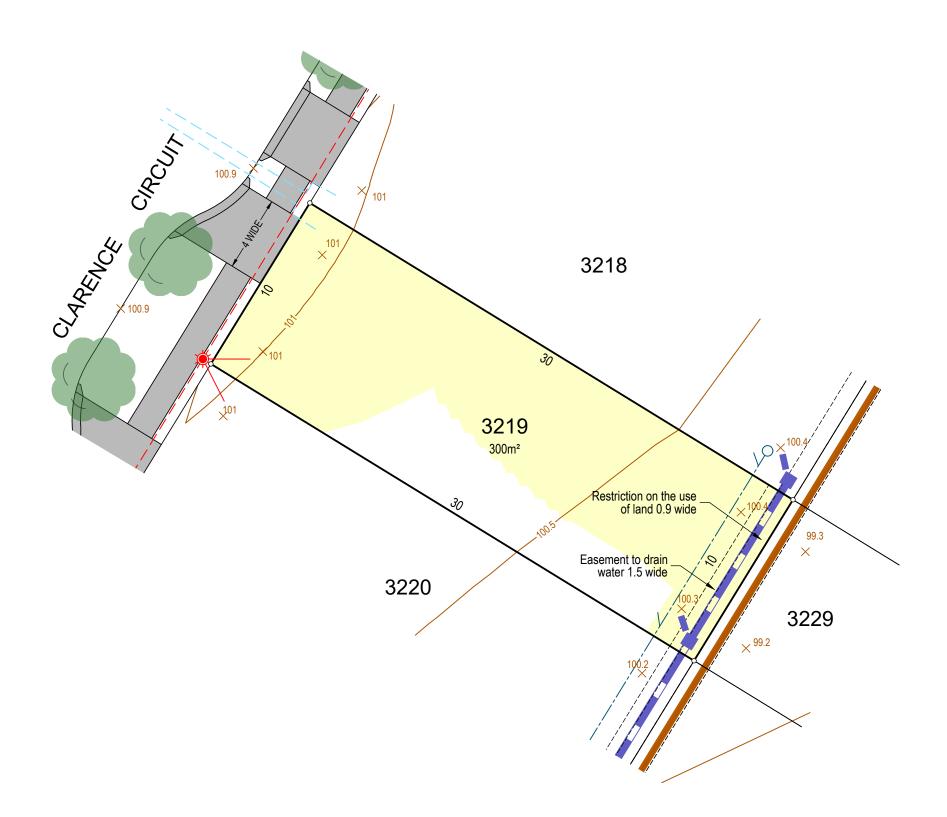

Tranche 41, DA3 Lot 3218

Drainage

Pit/Lintel

Filled area

Building And Design Information Lot Classification \*

Tranche 41, DA3 Lot 3219

Drainage

\_\_\_\_