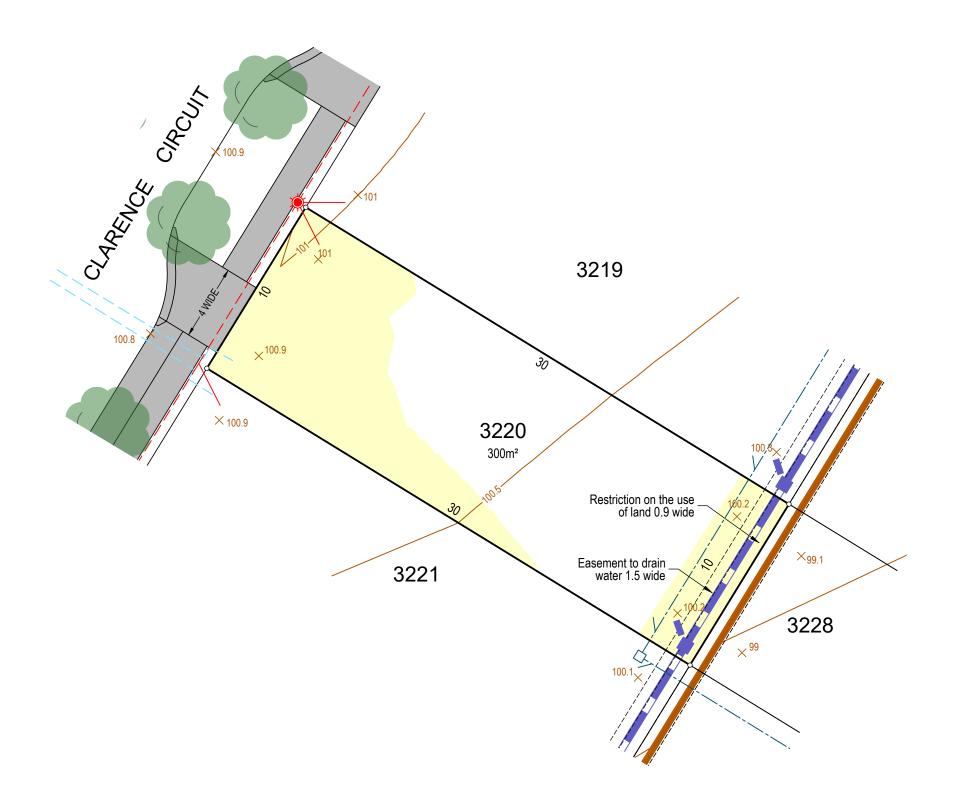

Pit/Linte

Building And Design Information Lot Classification \*

Tranche 41, DA3 Lot 3220

Drainage

Pit/Lintel

Building And Design Information Lot Classification \*

Tranche 41, DA3 Lot 3222

Drainage