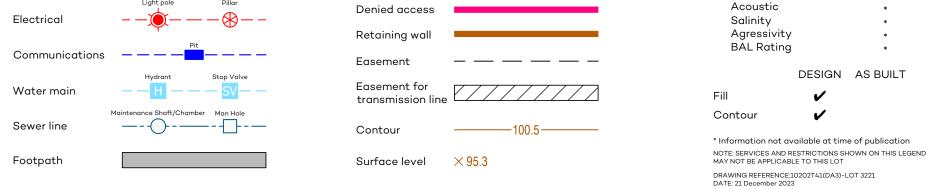

Pit/Linte

Building And Design Information Lot Classification \*

Tranche 41, DA3 Lot 3220

Drainage

Pit/Lintel

Building And Design Information Lot Classification \*

Tranche 41, DA3 Lot 3222

Drainage

Pit/Lintel

Building And Design Information Lot Classification \*

Tranche 41, DA3 Lot 3223

Pit/Lintel

Filled area

Building And Design Information Lot Classification \*

Tranche 41, DA3 Lot 3224

Drainage