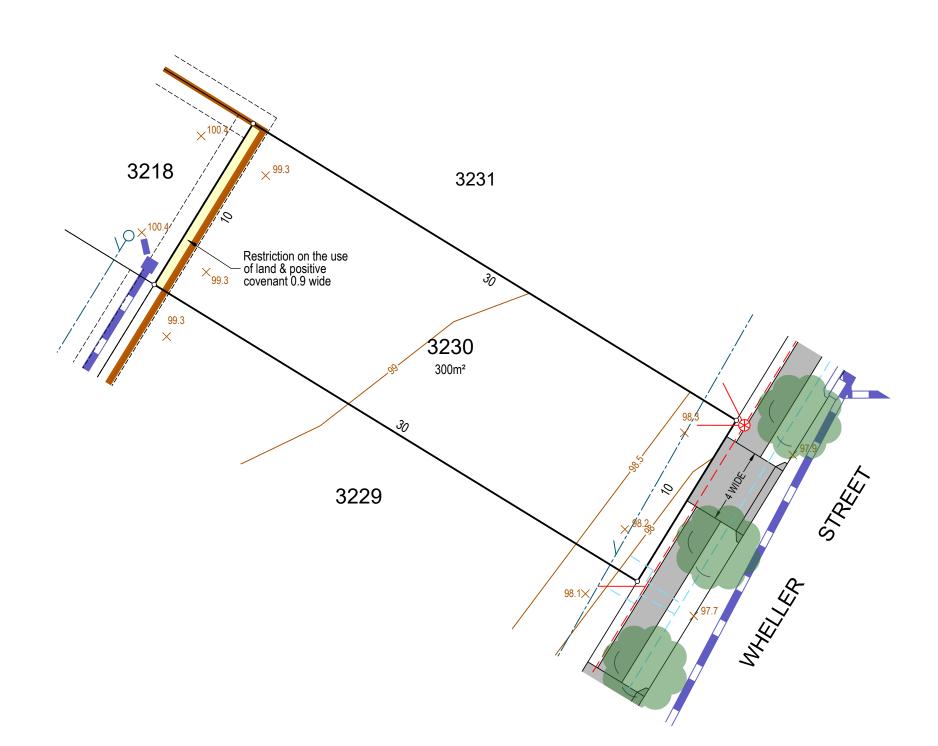

Tranche 41, DA3 Lot 3227

Tranche 41, DA3 Lot 3228

Drainage

Pit/Lintel

Filled area

Buildir

Building And Design Information Lot Classification \*

Tranche 41, DA3 Lot 3229

Drainage

Pit/Lintel

Filled area

Building And Design Information Lot Classification \*

Tranche 41, DA3 Lot 3230

Drainage

Pit/Lintel

Filled area