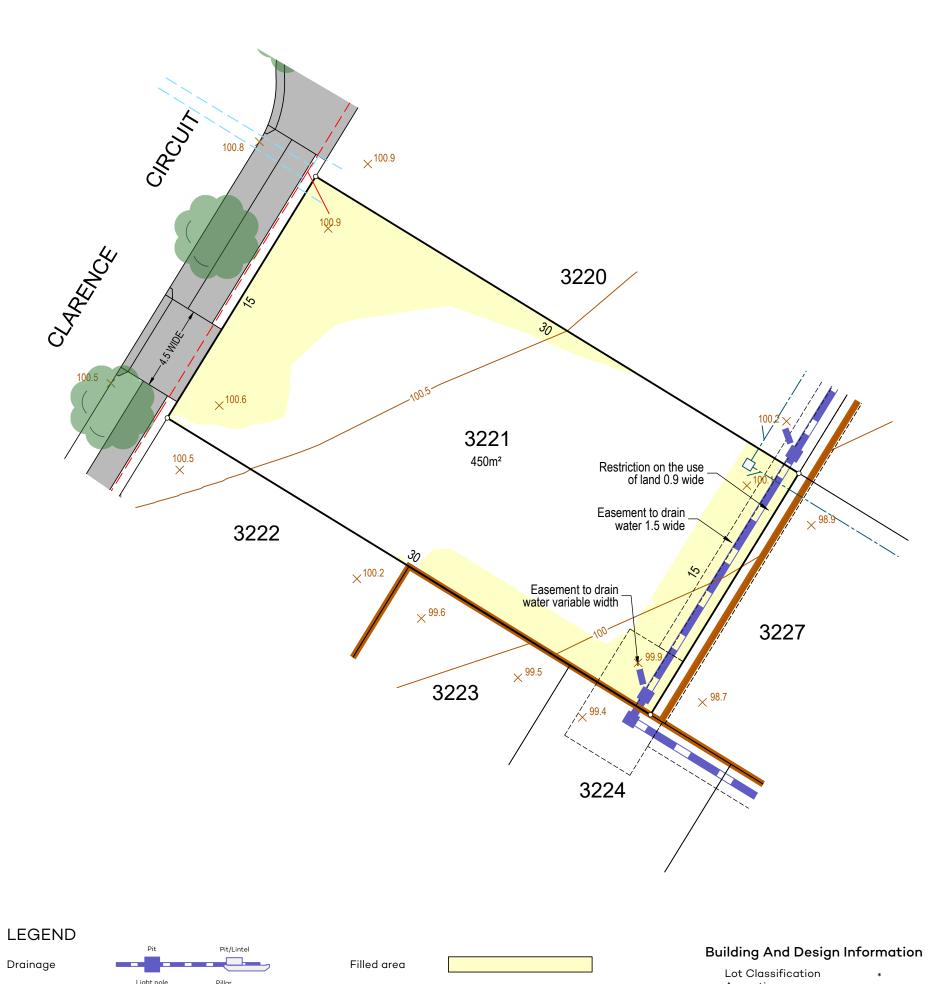

Pit/Linte

Building And Design Information Lot Classification \*

Tranche 41, DA3 Lot 3220

Drainage

Pit/Lintel

Building And Design Information Lot Classification \*

Tranche 41, DA3 Lot 3222

Drainage

Pit/Lintel

Building And Design Information Lot Classification \*

Tranche 41, DA3 Lot 3223

Pit/Lintel

Filled area

Building And Design Information Lot Classification \*

Tranche 41, DA3 Lot 3224

Drainage

Tranche 41, DA3 Lot 3227

Tranche 41, DA3 Lot 3228

Drainage

Pit/Lintel

Filled area

Buildir

Building And Design Information Lot Classification \*

Tranche 41, DA3 Lot 3229