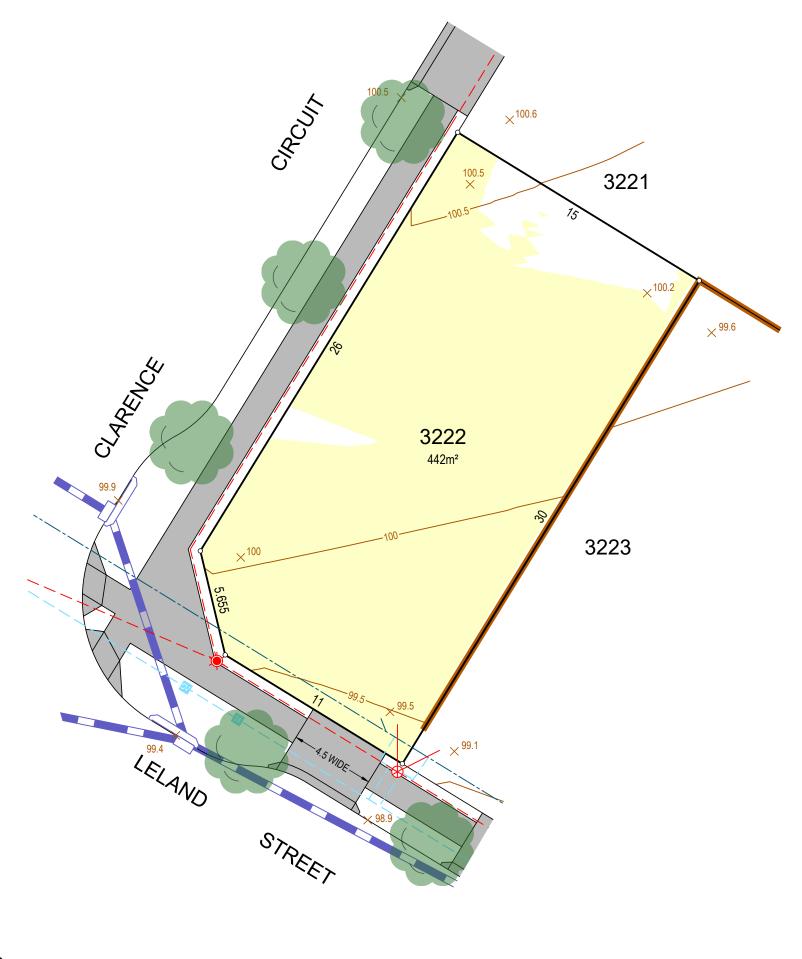

Pit/Lintel

Building And Design Information Lot Classification \*

Tranche 41, DA3 Lot 3223

Pit/Lintel

Filled area

Building And Design Information Lot Classification \*

Tranche 41, DA3 Lot 3224

Drainage