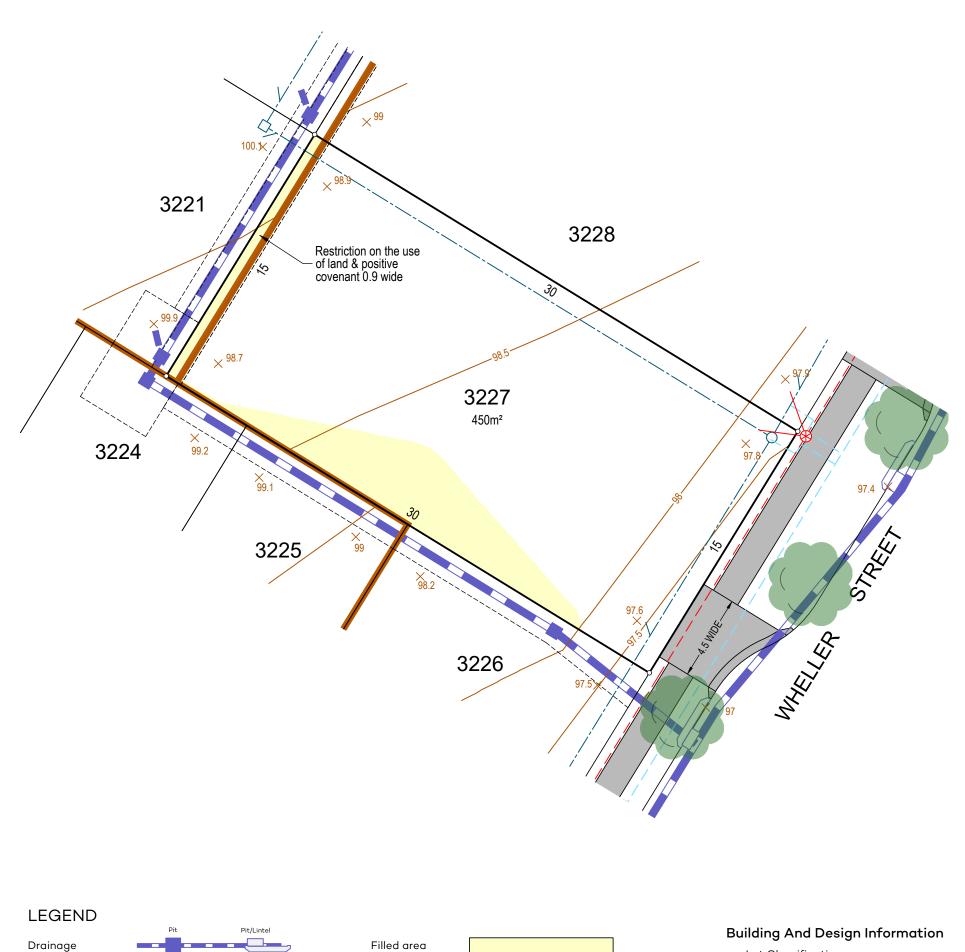

Tranche 41, DA3 Lot 3227

Tranche 41, DA3 Lot 3228

Drainage

Pit/Lintel

Filled area

Buildir

Building And Design Information Lot Classification \*

Tranche 41, DA3 Lot 3229