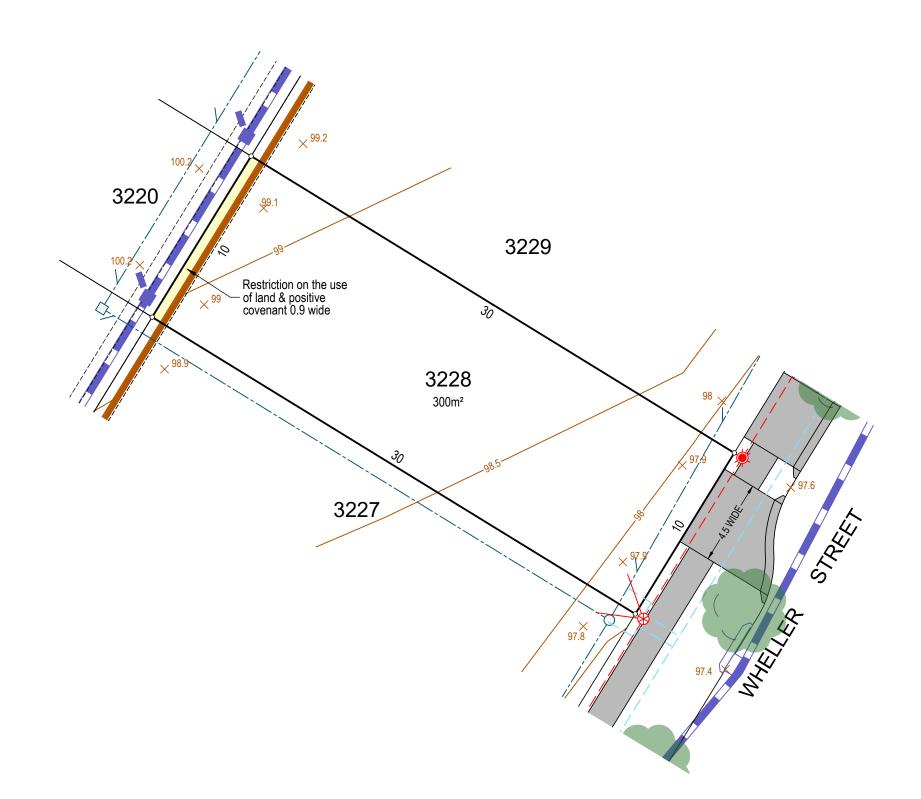

Tranche 41, DA3 Lot 3227

Tranche 41, DA3 Lot 3228

Drainage

Pit/Lintel

Filled area

Buildir

Building And Design Information Lot Classification \*

Tranche 41, DA3 Lot 3229