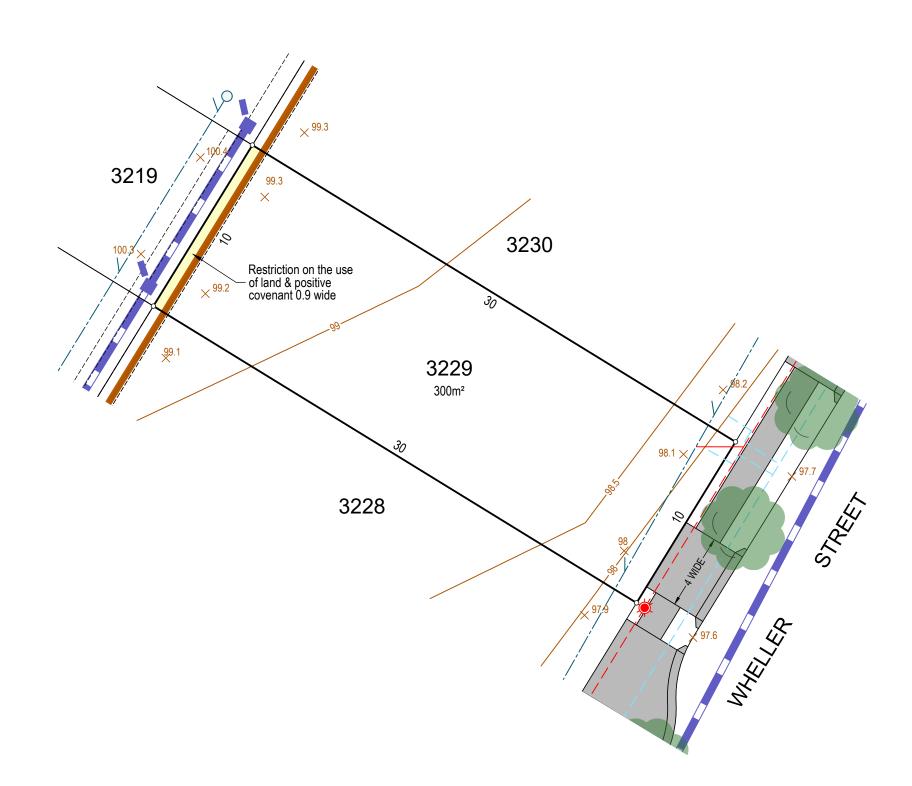

Tranche 41, DA3 Lot 3227

Tranche 41, DA3 Lot 3228

Drainage

Pit/Lintel

Filled area

Buildir

Building And Design Information Lot Classification \*

Tranche 41, DA3 Lot 3229

Drainage

Pit/Lintel

Filled area

Building And Design Information Lot Classification \*

Tranche 41, DA3 Lot 3230

Drainage

Pit/Lintel

Filled area