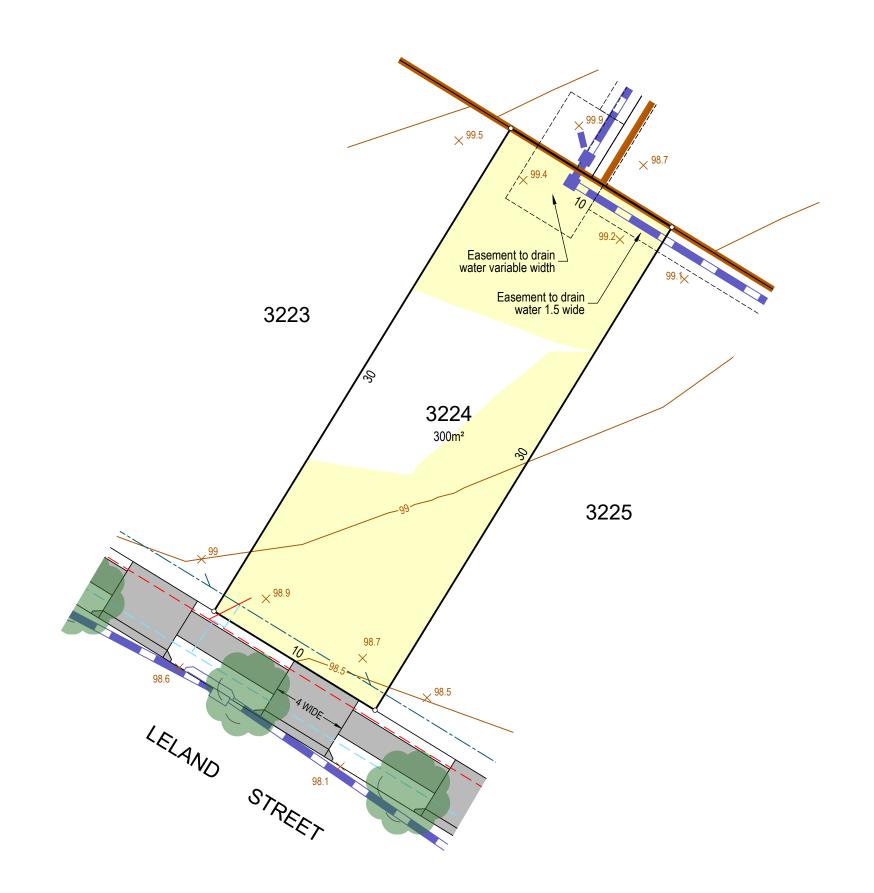

Pit/Lintel

Building And Design Information Lot Classification \*

Tranche 41, DA3 Lot 3223

Pit/Lintel

Filled area

Building And Design Information Lot Classification \*

Tranche 41, DA3 Lot 3224

Drainage