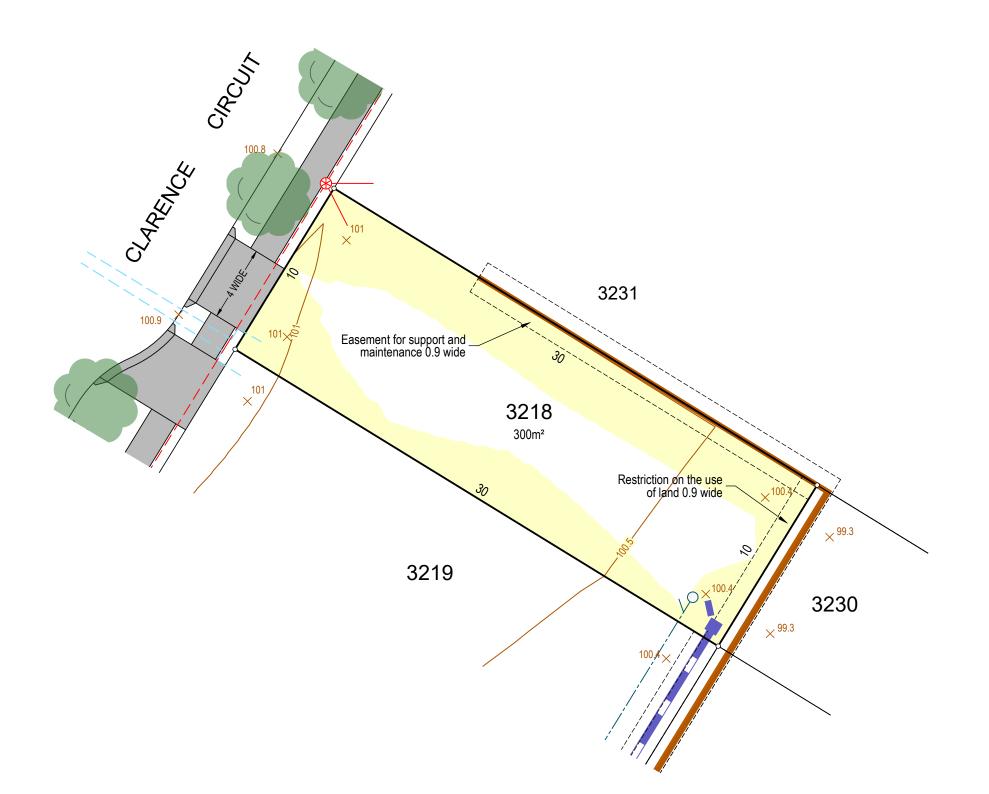

Tranche 41, DA3 Lot 3218

Drainage

Pit/Lintel

Filled area

Building And Design Information Lot Classification \*

Tranche 41, DA3 Lot 3219

Drainage

\_\_\_\_