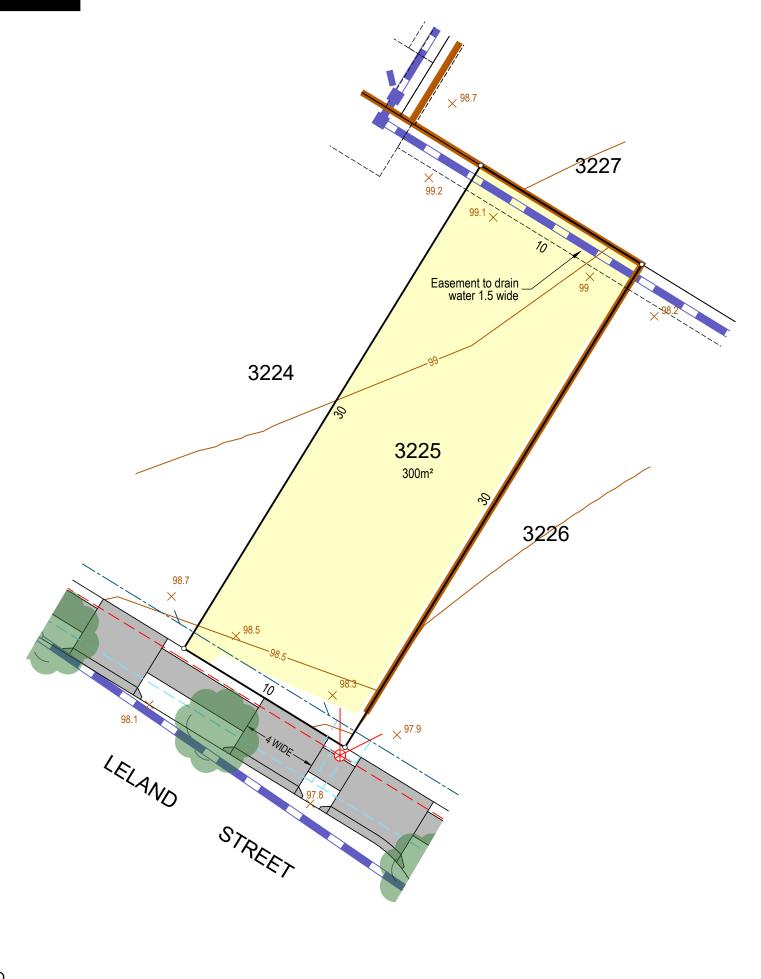

Pit/Lintel

Building And Design Information Lot Classification \*

Tranche 41, DA3 Lot 3223

Pit/Lintel

Filled area

Building And Design Information Lot Classification \*

Tranche 41, DA3 Lot 3224

Drainage

Pit Pit/Lintel

Filled area

Building And Design Information Lot Classification \*

Filled area

Pit/Lintel

Drainage

COMMUNICATIONS DESIGN NOT AVAILABLE AT TIME OF PUBLICATION Tranche 41, DA3 Lot 3226

Filled area