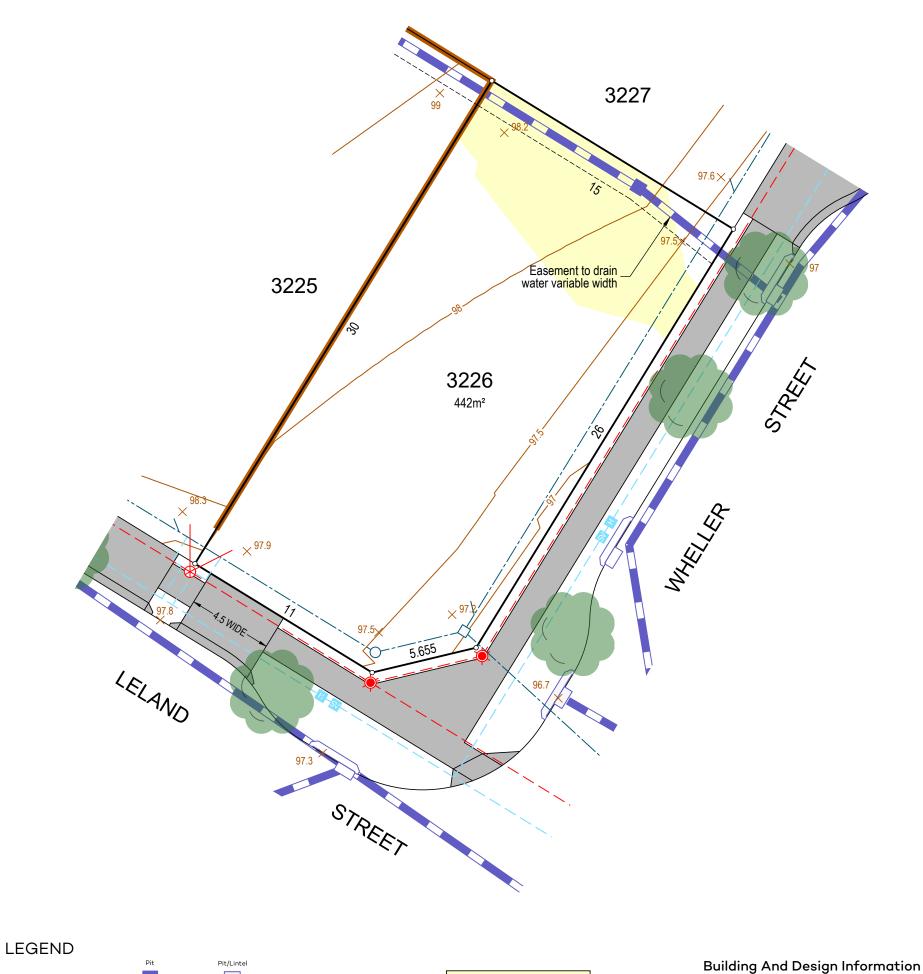

Pit Pit/Lintel

Filled area

Building And Design Information Lot Classification \*

Filled area

Pit/Lintel

Drainage

COMMUNICATIONS DESIGN NOT AVAILABLE AT TIME OF PUBLICATION Tranche 41, DA3 Lot 3226

Filled area