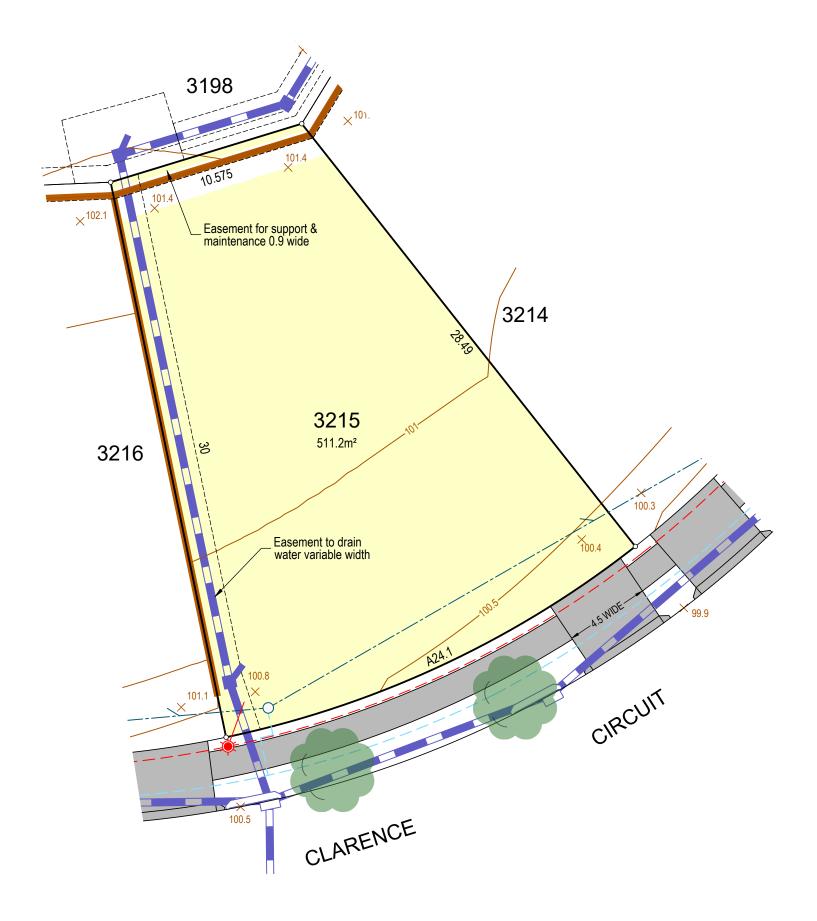

#### **Building And Design Information**

| Building And | Design | intorma  |
|--------------|--------|----------|
| Lot Classifi | cation | *        |
| Acoustic     |        | *        |
| Salinity     |        | *        |
| Agressivity  |        | *        |
| BAL Rating   |        | *        |
|              | DESIGN | AS BUILT |
|              |        |          |

Fill

Contour

\* Information not available at time of publication

NOTE: SERVICES AND RESTRICTIONS SHOWN ON THIS LEGEND

MAY NOT BE APPLICABLE TO THIS LOT

DRAWING REFERENCE:10202T41(DA3)-LOT 3215

DATE: 21 December 2023