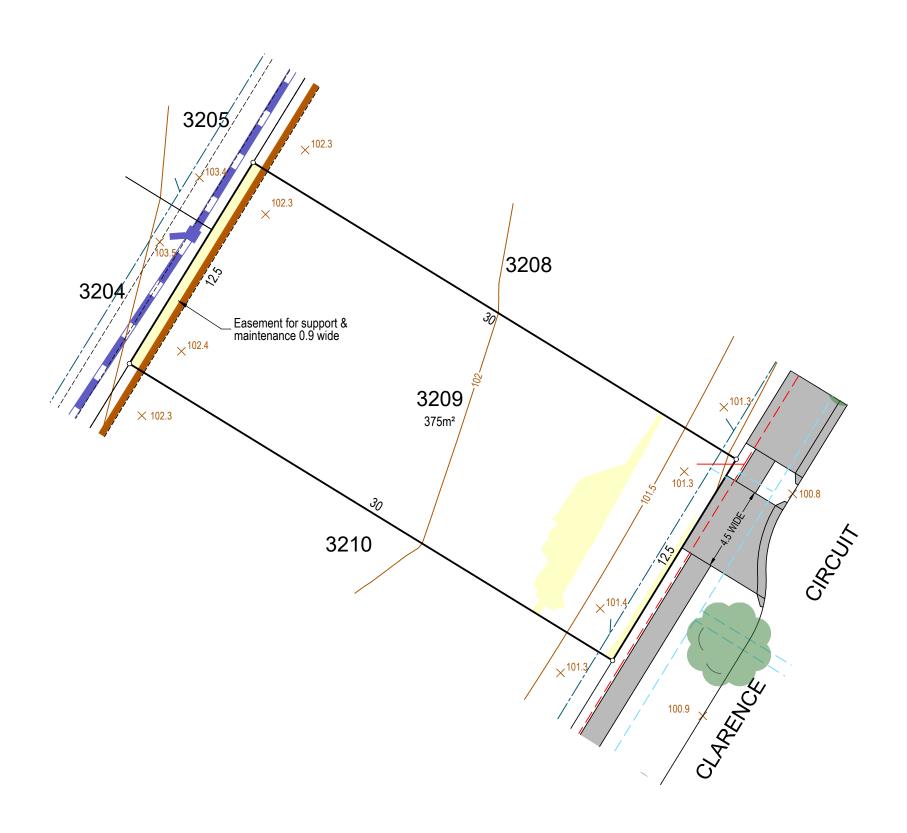

#### **Building And Design Information**

Lot Classification Acoustic Salinity Agressivity BAL Rating DESIGN AS BUILT

Fill Contour

\* Information not available at time of publication NOTE: SERVICES AND RESTRICTIONS SHOWN ON THIS LEGEND MAY NOT BE APPLICABLE TO THIS LOT

DRAWING REFERENCE:10202T41(DA3)-LOT 3210 DATE: 21 December 2023