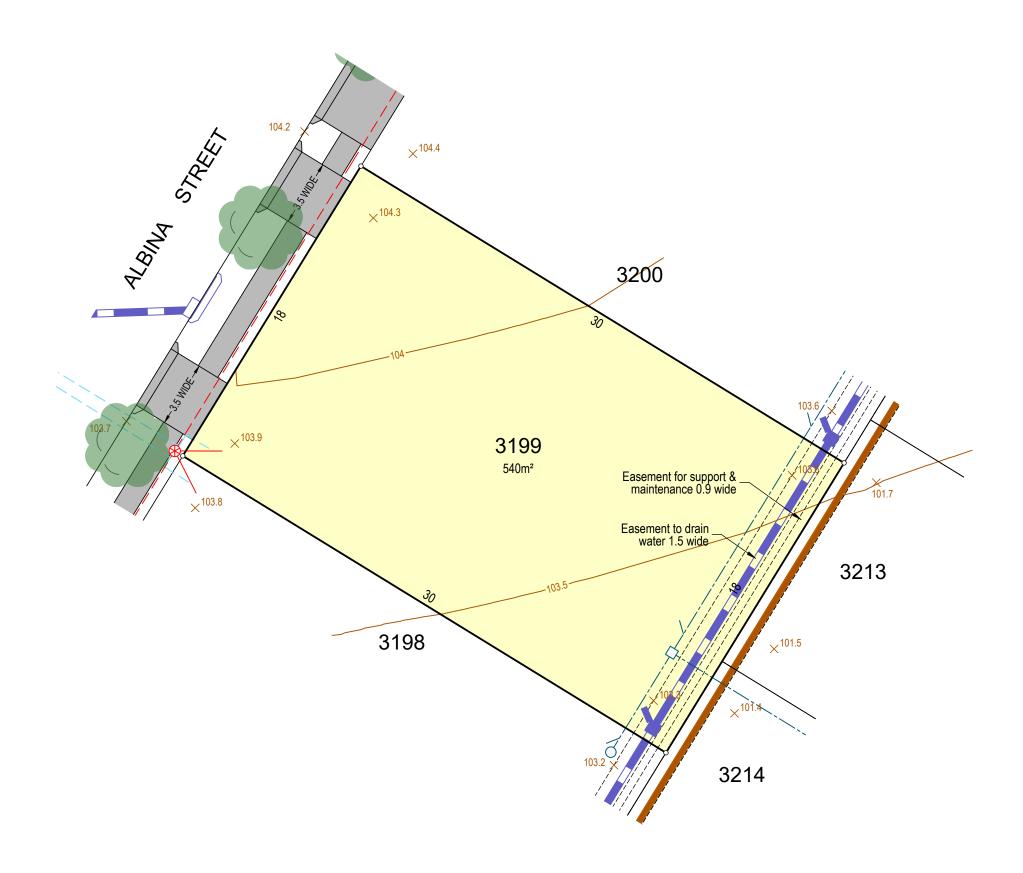

#### **Buildina And Design Information**

| bullaling And | Design   | mormati  |
|---------------|----------|----------|
| Lot Classifi  | cation   | *        |
| Acoustic      |          | *        |
| Salinity      |          | *        |
| Agressivity   |          | *        |
| BAL Rating    |          | *        |
|               | DESIGN   | AS BUILT |
| =ill          | <b>/</b> |          |

Contour

 $^{\ast}$  Information not available at time of publication NOTE: SERVICES AND RESTRICTIONS SHOWN ON THIS LEGEND MAY NOT BE APPLICABLE TO THIS LOT

DRAWING REFERENCE:10202T41(DA3)-LOT 3199 DATE: 21 December 2023