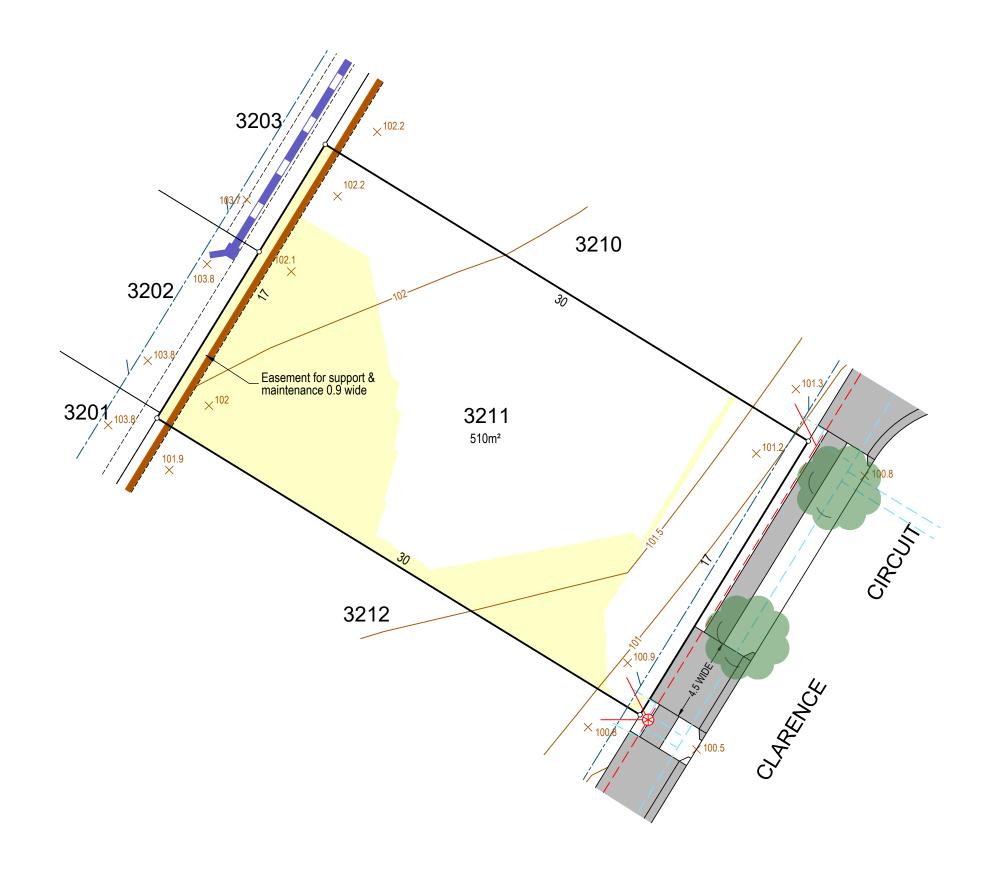

#### tion

| Building And | l Design | Informati |
|--------------|----------|-----------|
| Lot Classifi | cation   | *         |
| Acoustic     |          | *         |
| Salinity     |          | *         |
| Agressivity  |          | *         |
| BAL Rating   |          | *         |
|              | DESIGN   | AS BUILT  |
|              |          |           |

Fill Contour

 $^{\ast}$  Information not available at time of publication NOTE: SERVICES AND RESTRICTIONS SHOWN ON THIS LEGEND MAY NOT BE APPLICABLE TO THIS LOT

DRAWING REFERENCE:10202T41(DA3)-LOT 3211 DATE: 21 December 2023