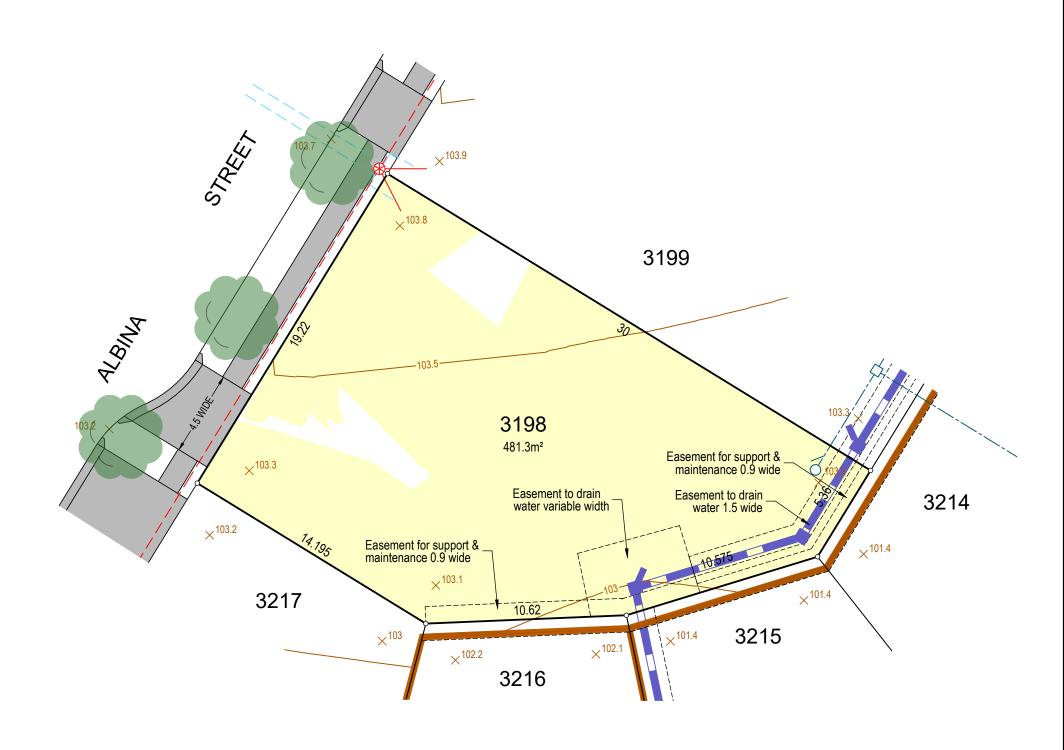

DRAWING REFERENCE-10/2021/41/DA3\-1 OT 3198

DRAWING REFERENCE:10202T41(DA3)-LOT 3198 DATE: 21 December 2023

Contour

 $^{\ast}$  Information not available at time of publication NOTE: SERVICES AND RESTRICTIONS SHOWN ON THIS LEGEND MAY NOT BE APPLICABLE TO THIS LOT

DRAWING REFERENCE:10202T41(DA3)-LOT 3199 DATE: 21 December 2023