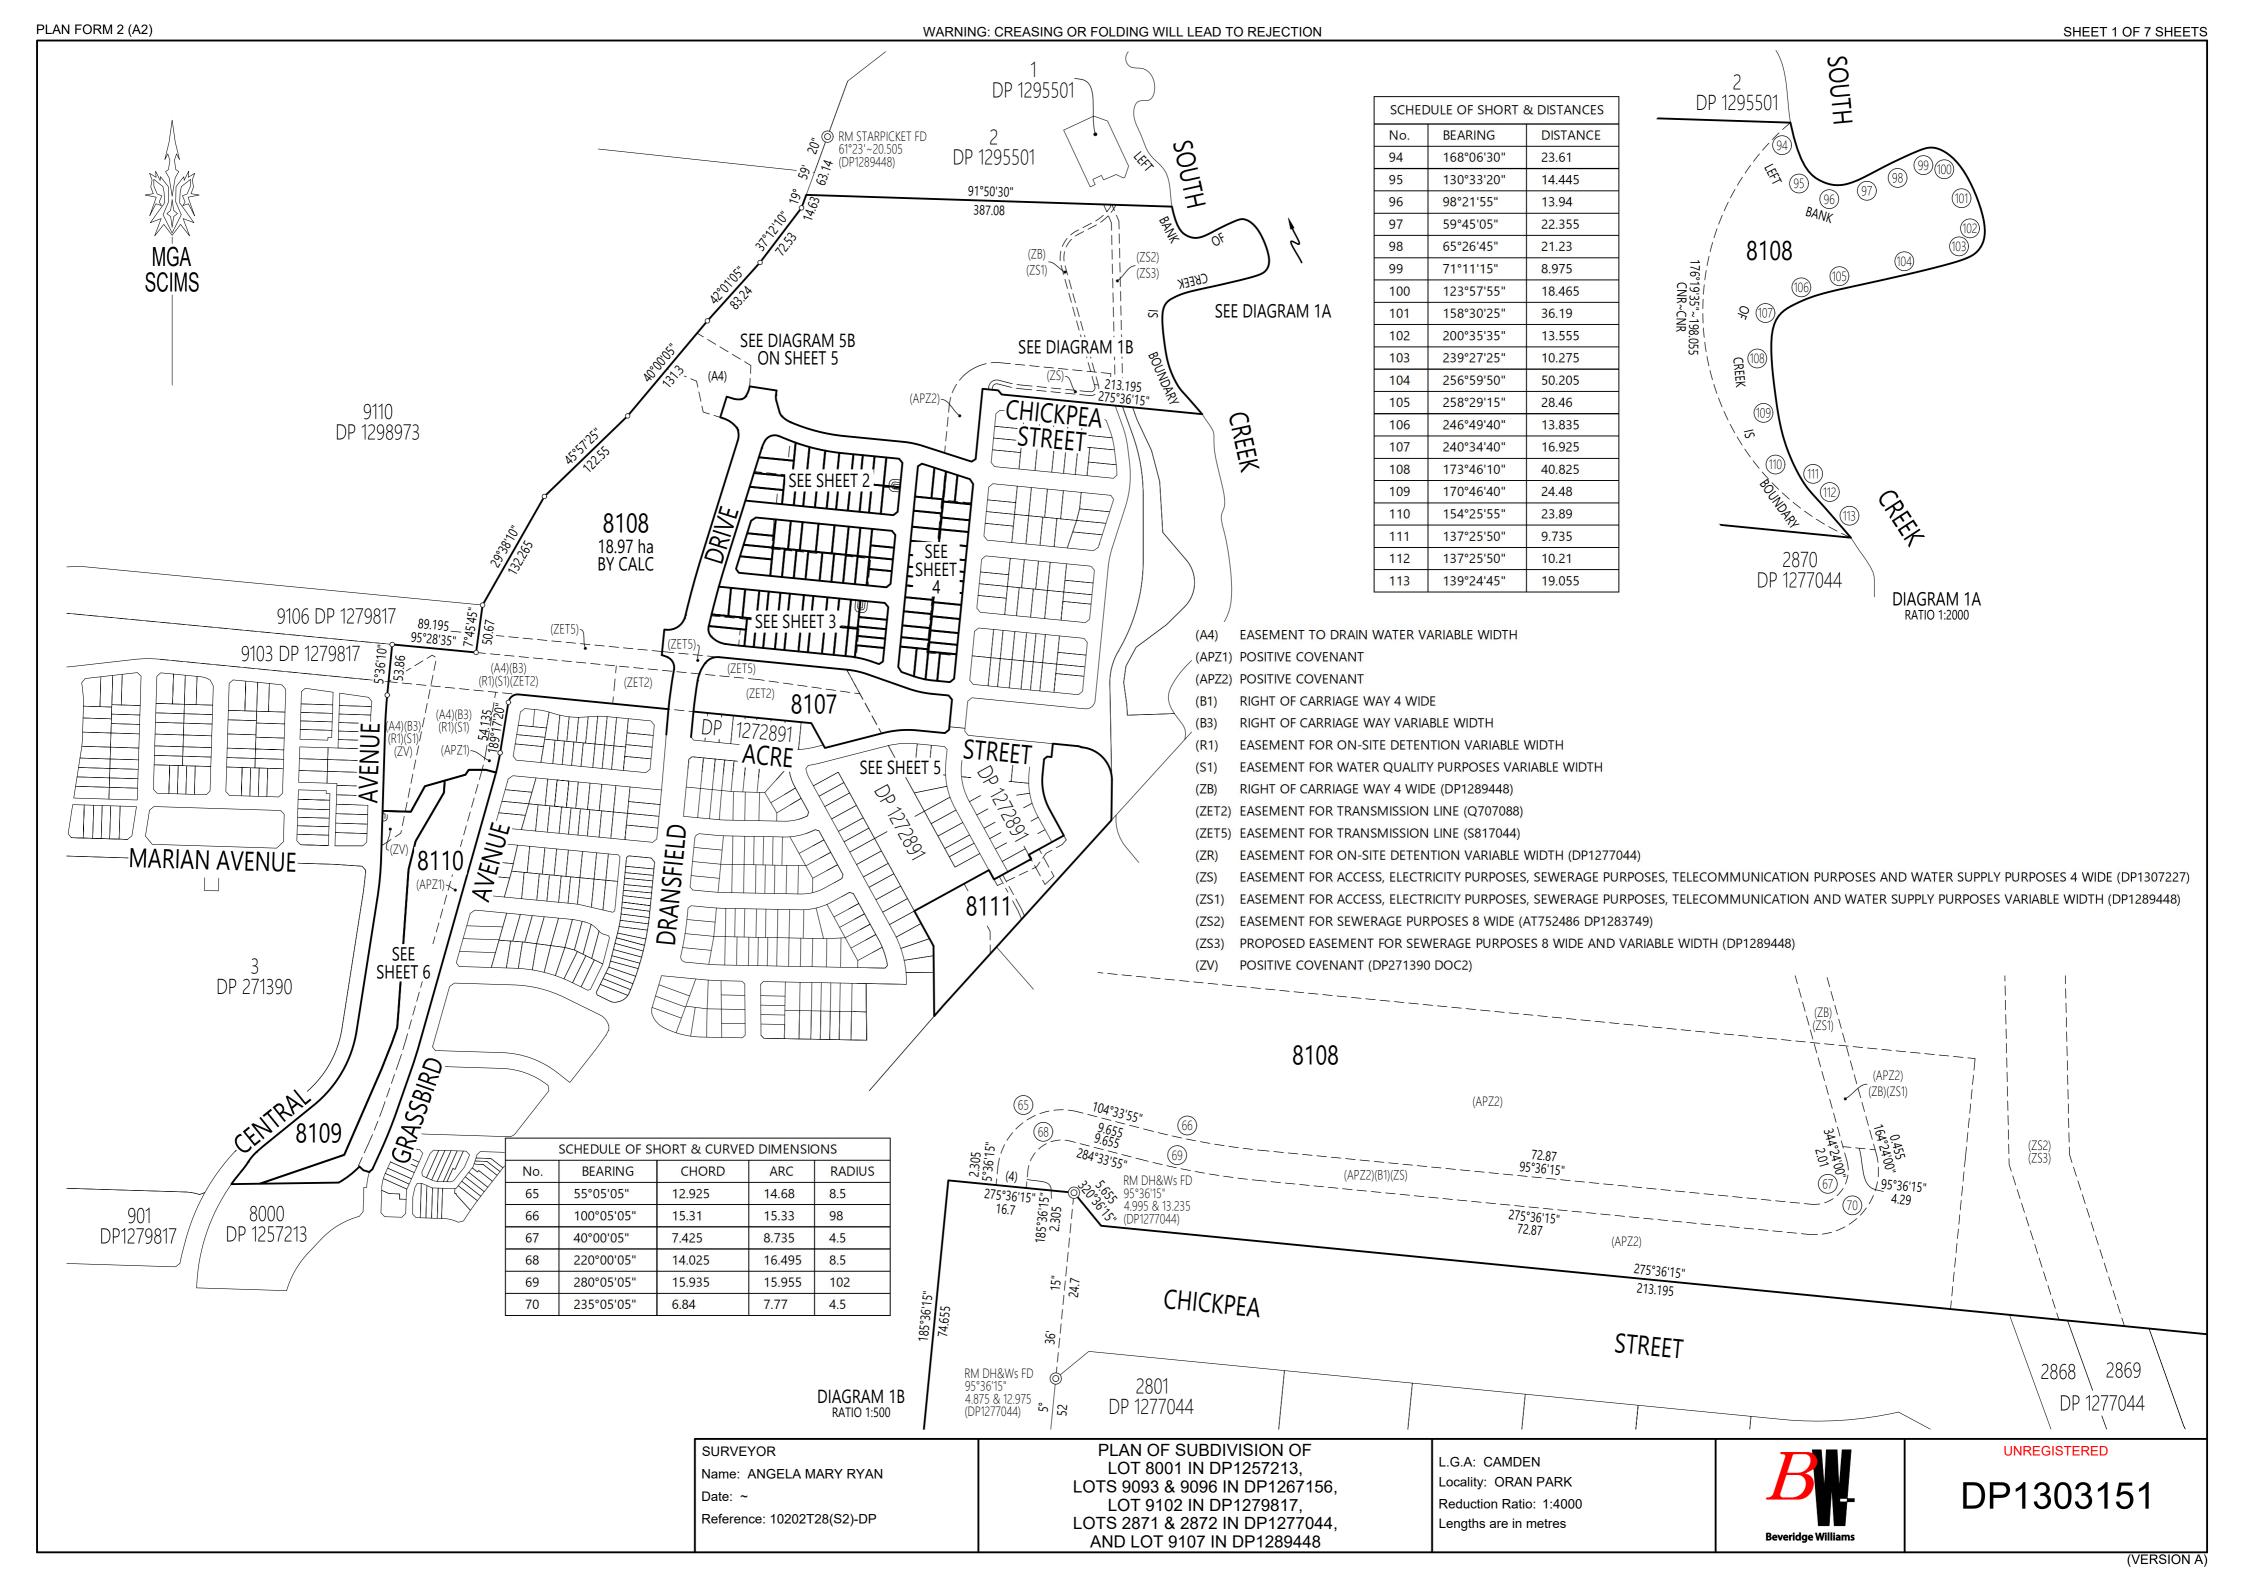

(Sheet 1 of 16 Sheets)

Plan: DP1303151

Plan of Subdivision of Lot 8001 in DP1257213, Lots 9093 & 9096 in DP1267156, Lot 9102 in DP1279817, Lots 2871 & 2872 in DP1277044 and Lot 9107 in DP1289448 covered by Subdivision Certificate No.

Full name and address of the owner of the land

Leppington Pastoral Company Pty Ltd (ACN 000 420 404) & Leppington Pastoral Co Pty Ltd (ACN 000 420 404) & Greenfields Development Co No.2 Pty Ltd (ACN 133 939 965) 1675 The Northern Road BRINGELLY NSW 2556