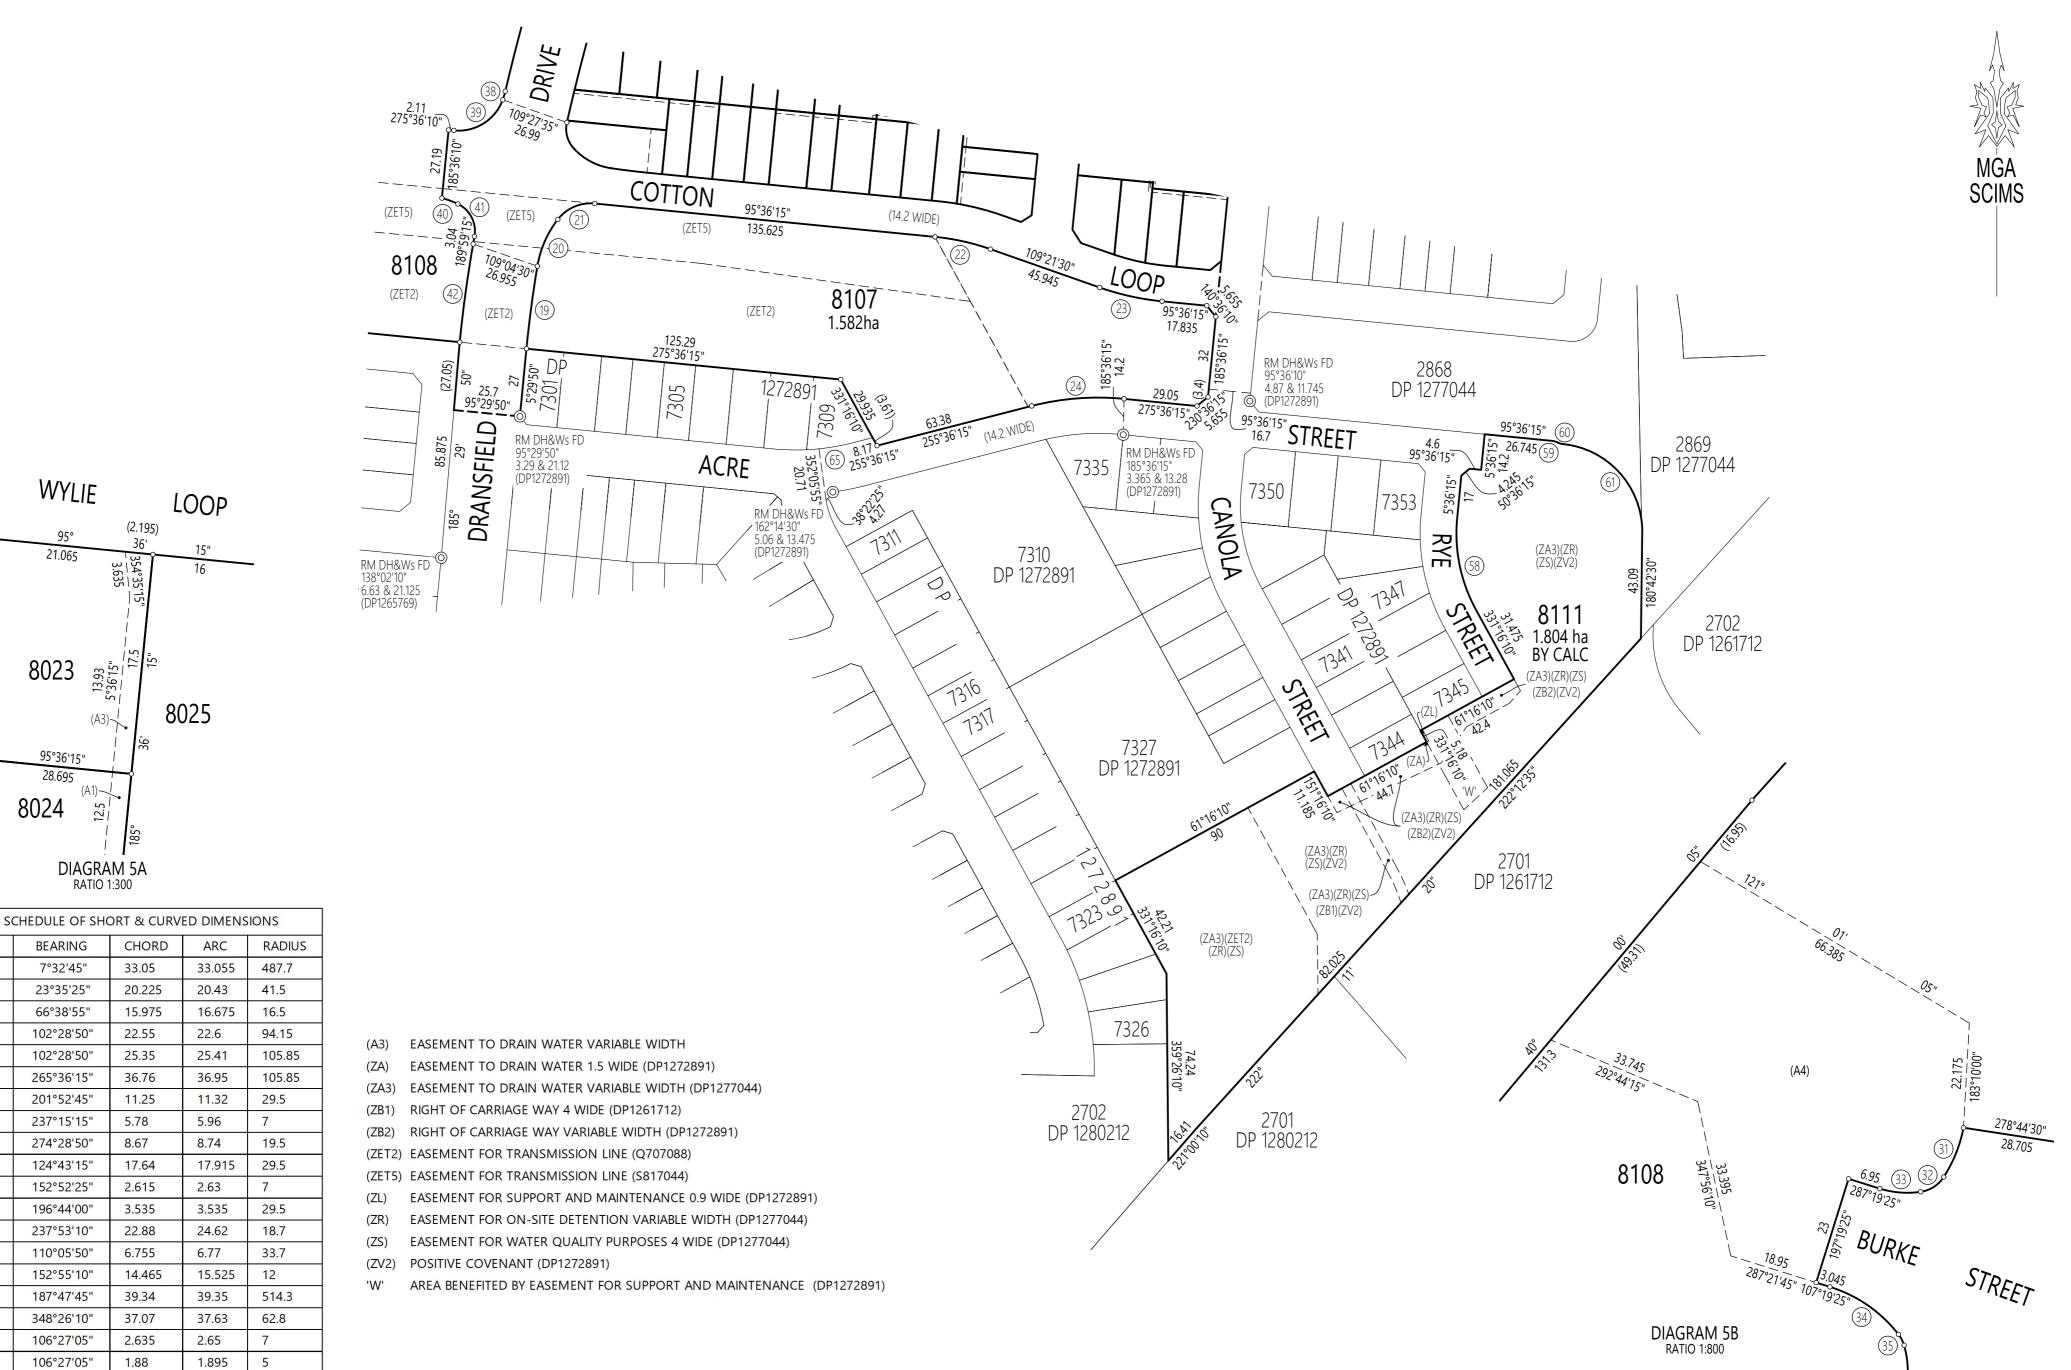

### PART 1 (Creation)

| Number of item  | Identity of easement, profit á   | Burdened lot(s) or | Benefited lot(s), road(s), |
|-----------------|----------------------------------|--------------------|----------------------------|
| shown in the    | prendre, restriction or positive | parcel(s):         | bodies or Prescribed       |
| intention panel | covenant to be created and       |                    | Authorities:               |
| on the plan     | referred to in the plan.         |                    |                            |
| 1               | Easement to Drain Water          | 8011               | 8012                       |
|                 | 1.5 wide (A1)                    | 8014               | 8013                       |
|                 |                                  | 8015               | 8013, 8014                 |
|                 |                                  | 8016               | 8013, 8014, 8015           |
|                 |                                  | 8017               | 8013, 8014, 8015, 8016     |
|                 |                                  | 8018               | 8013, 8014, 8015, 8016,    |
|                 |                                  |                    | 8017                       |
|                 |                                  | 8019               | 8013, 8014, 8015, 8016,    |
|                 |                                  |                    | 8017, 8018                 |
|                 |                                  | 8020               | 8013, 8014, 8015, 8016,    |
|                 |                                  |                    | 8017, 8018, 8019           |
|                 |                                  | 8024               | 8039, 8040, 8041, 8042,    |
|                 |                                  |                    | 8043, 8044                 |
|                 |                                  | 8034               | 8036, 8037, 8038           |
|                 |                                  | 8035               | 8034, 8036, 8037, 8038     |
|                 |                                  | 8036               | 8037, 8038                 |
|                 |                                  | 8037               | 8038                       |
|                 |                                  | 8040               | 8039                       |
|                 |                                  | 8041               | 8039, 8040                 |
|                 |                                  | 8042               | 8039, 8040, 8041           |
|                 |                                  | 8043               | 8039, 8040, 8041, 8042     |
| 4               |                                  | 8044               | 8039, 8040, 8041, 8042,    |
|                 |                                  |                    | 8043                       |
|                 |                                  | 8054               | 8066, 8067, 8068, 8069     |
|                 |                                  | 8055               | 8054, 8066, 8067, 8068,    |
|                 |                                  |                    | 8069                       |
|                 |                                  | 8056               | 8054, 8055, 8066, 8067,    |
|                 |                                  |                    | 8068, 8069                 |
|                 |                                  | 8057               | 8054, 8055, 8056, 8066,    |
|                 |                                  |                    | 8067, 8068, 8069           |
|                 |                                  | 8060               | 8054, 8055, 8056, 8057,    |
|                 |                                  |                    | 8066, 8067, 8068, 8069     |
|                 |                                  | 8061               | 8054, 8055, 8056, 8057,    |
|                 |                                  |                    | 8060, 8066, 8067, 8068,    |
|                 |                                  |                    | 8069                       |
|                 |                                  |                    |                            |

Plan of Subdivision of Lot 8001 in DP1257213, Lots 9093 & 9096 in DP1267156, Lot 9102 in DP1279817, Lots 2871 & 2872 in DP1277044 and Lot 9107 in DP1289448 covered by Subdivision Certificate No.

|                       | T                                |                                         | [                          |
|-----------------------|----------------------------------|-----------------------------------------|----------------------------|
| Number of item        | Identity of easement, profit á   | Burdened lot(s) or                      | Benefited lot(s), road(s), |
| shown in the          | prendre, restriction or positive | parcel(s):                              | bodies or Prescribed       |
| intention panel       | covenant to be created and       |                                         | Authorities:               |
| on the plan           | referred to in the plan.         |                                         |                            |
| 1                     | Easement to Drain Water          | 8062                                    | 8054, 8055, 8056, 8057,    |
|                       | 1.5 wide (A1)                    |                                         | 8060, 8061, 8066, 8067,    |
|                       |                                  |                                         | 8068, 8069                 |
|                       |                                  | 8066                                    | 8067, 8068, 8069           |
|                       |                                  | 8067                                    | 8068, 8069                 |
|                       |                                  | 8068                                    | 8069                       |
|                       |                                  | 8071                                    | 8070                       |
|                       |                                  | 8072                                    |                            |
|                       |                                  |                                         | 8070, 8071                 |
|                       |                                  | 8074                                    | 8070, 8071, 8072           |
|                       |                                  | 8077                                    | 8103, 8104, 8105, 8106     |
|                       |                                  | 0070                                    | 0077 0402 0404 0405        |
|                       |                                  | 8078                                    | 8077, 8103, 8104, 8105,    |
|                       |                                  | 0004                                    | 8106                       |
|                       |                                  | 8091                                    | 8092, 8093, 8095, 8096,    |
|                       |                                  |                                         | 8097, 8098, 8099, 8100,    |
|                       |                                  |                                         | 8101, 8102                 |
|                       |                                  | 8092                                    | 8093, 8095, 8096, 8097,    |
|                       |                                  |                                         | 8098, 8099, 8100, 8101,    |
|                       |                                  |                                         | 8102                       |
|                       |                                  | 8093                                    | 8095, 8096, 8097, 8098,    |
|                       |                                  |                                         | 8099, 8100, 8101, 8102     |
|                       |                                  | 8095                                    | 8096, 8097, 8098, 8099,    |
|                       |                                  |                                         | 8100, 8101, 8102           |
|                       |                                  | 8096                                    | 8097, 8098, 8099, 8100,    |
|                       |                                  |                                         | 8101, 8102                 |
|                       |                                  | 8097                                    | 8098, 8099, 8100, 8101,    |
|                       |                                  | • • • • • • • • • • • • • • • • • • • • | 8102                       |
|                       |                                  | 8098                                    | 8099, 8100, 8101, 8102     |
|                       |                                  | 8099                                    | 8100, 8101, 8102           |
|                       |                                  | 8100                                    | 8101, 8102                 |
|                       |                                  | 8101                                    | 8102                       |
|                       |                                  |                                         |                            |
|                       |                                  | 8104                                    | 8103                       |
|                       |                                  | 8105                                    | 8103, 8104                 |
|                       |                                  | 8106                                    | 8103, 8104, 8105           |
| 2                     | Easement to Drain Water          | 8022                                    | 8021                       |
|                       | 6 wide (A2)                      | 0022                                    | 0021                       |
| 3                     | Easement to Drain Water          | 8002                                    | 8013, 8014, 8015, 8016,    |
|                       | variable width (A3)              |                                         | 8017, 8018, 8019, 8020     |
|                       | , (a. 12)                        | 8023                                    | 8024, 8039, 8040, 8041,    |
|                       |                                  | 3323                                    | 8042, 8043, 8044           |
|                       |                                  | 8079                                    | 8077, 8078, 8103, 8104,    |
|                       |                                  | 0070                                    | 8105, 8106                 |
|                       |                                  |                                         | 0100, 0100                 |
| 4                     | Easement to Drain Water          | 8108                                    | Camden Council             |
|                       | variable width (A4)              | 0.00                                    |                            |
| 5                     | Easement to Drain Water          | 8109, 8110                              | Camden Council             |
|                       | whole of lot (A5)                | , <del></del>                           |                            |
| 6                     | Easement for On-Site Detention   | 8108                                    | Camden Council             |
|                       | variable width (R1)              | 0.00                                    |                            |
| 7                     | Easement for On-Site Detention   | 8109, 8110                              | Camden Council             |
| ,                     | whole of lot (R2)                | 0100, 0110                              |                            |
| Survoyor's Pof: 10202 | \ /                              |                                         |                            |