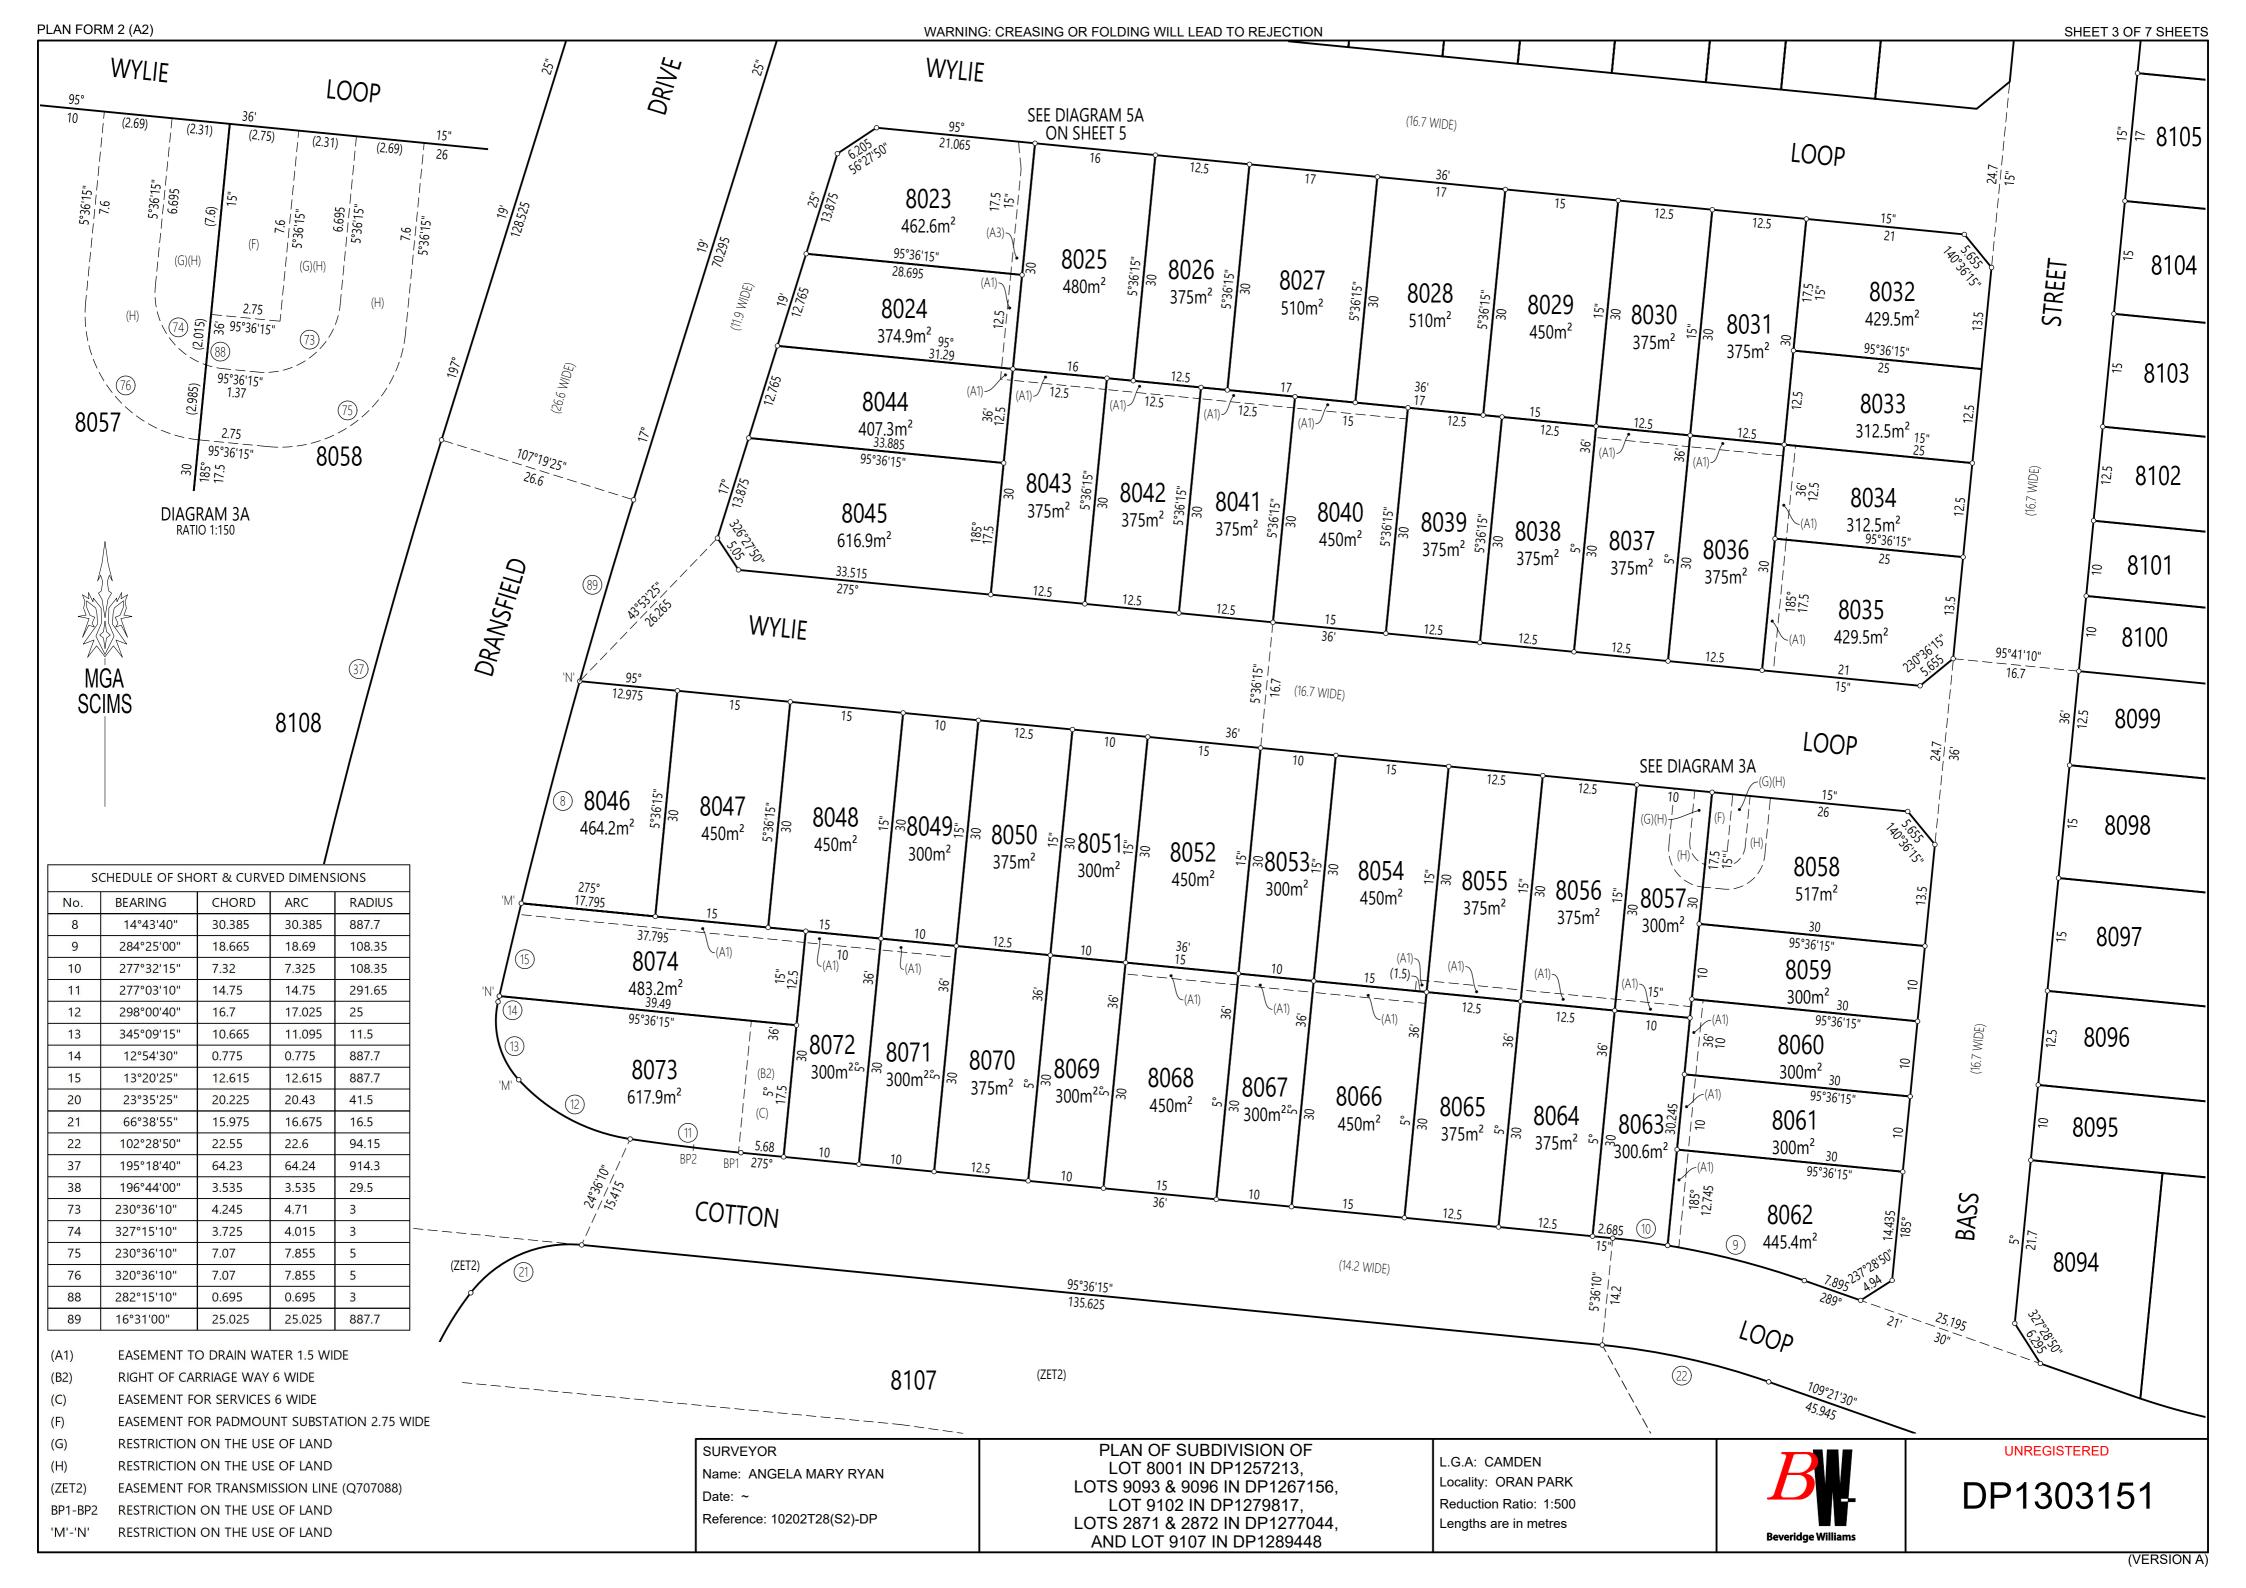

### PART 1 (Creation)

| Number of item  | Identity of easement, profit á   | Burdened lot(s) or | Benefited lot(s), road(s), |
|-----------------|----------------------------------|--------------------|----------------------------|
| shown in the    | prendre, restriction or positive | parcel(s):         | bodies or Prescribed       |
| intention panel | covenant to be created and       |                    | Authorities:               |
| on the plan     | referred to in the plan.         |                    |                            |
| 1               | Easement to Drain Water          | 8011               | 8012                       |
|                 | 1.5 wide (A1)                    | 8014               | 8013                       |
|                 |                                  | 8015               | 8013, 8014                 |
|                 |                                  | 8016               | 8013, 8014, 8015           |
|                 |                                  | 8017               | 8013, 8014, 8015, 8016     |
|                 |                                  | 8018               | 8013, 8014, 8015, 8016,    |
|                 |                                  |                    | 8017                       |
|                 |                                  | 8019               | 8013, 8014, 8015, 8016,    |
|                 |                                  |                    | 8017, 8018                 |
|                 |                                  | 8020               | 8013, 8014, 8015, 8016,    |
|                 |                                  |                    | 8017, 8018, 8019           |
|                 |                                  | 8024               | 8039, 8040, 8041, 8042,    |
|                 |                                  |                    | 8043, 8044                 |
|                 |                                  | 8034               | 8036, 8037, 8038           |
|                 |                                  | 8035               | 8034, 8036, 8037, 8038     |
|                 |                                  | 8036               | 8037, 8038                 |
|                 |                                  | 8037               | 8038                       |
|                 |                                  | 8040               | 8039                       |
|                 |                                  | 8041               | 8039, 8040                 |
|                 |                                  | 8042               | 8039, 8040, 8041           |
|                 |                                  | 8043               | 8039, 8040, 8041, 8042     |
| 4               |                                  | 8044               | 8039, 8040, 8041, 8042,    |
|                 |                                  |                    | 8043                       |
|                 |                                  | 8054               | 8066, 8067, 8068, 8069     |
|                 |                                  | 8055               | 8054, 8066, 8067, 8068,    |
|                 |                                  |                    | 8069                       |
|                 |                                  | 8056               | 8054, 8055, 8066, 8067,    |
|                 |                                  |                    | 8068, 8069                 |
|                 |                                  | 8057               | 8054, 8055, 8056, 8066,    |
|                 |                                  |                    | 8067, 8068, 8069           |
|                 |                                  | 8060               | 8054, 8055, 8056, 8057,    |
|                 |                                  |                    | 8066, 8067, 8068, 8069     |
|                 |                                  | 8061               | 8054, 8055, 8056, 8057,    |
|                 |                                  |                    | 8060, 8066, 8067, 8068,    |
|                 |                                  |                    | 8069                       |
|                 |                                  |                    |                            |

Plan of Subdivision of Lot 8001 in DP1257213, Lots 9093 & 9096 in DP1267156, Lot 9102 in DP1279817, Lots 2871 & 2872 in DP1277044 and Lot 9107 in DP1289448 covered by Subdivision Certificate No.

|                       | T                                |                                         | [                          |
|-----------------------|----------------------------------|-----------------------------------------|----------------------------|
| Number of item        | Identity of easement, profit á   | Burdened lot(s) or                      | Benefited lot(s), road(s), |
| shown in the          | prendre, restriction or positive | parcel(s):                              | bodies or Prescribed       |
| intention panel       | covenant to be created and       |                                         | Authorities:               |
| on the plan           | referred to in the plan.         |                                         |                            |
| 1                     | Easement to Drain Water          | 8062                                    | 8054, 8055, 8056, 8057,    |
|                       | 1.5 wide (A1)                    |                                         | 8060, 8061, 8066, 8067,    |
|                       |                                  |                                         | 8068, 8069                 |
|                       |                                  | 8066                                    | 8067, 8068, 8069           |
|                       |                                  | 8067                                    | 8068, 8069                 |
|                       |                                  | 8068                                    | 8069                       |
|                       |                                  | 8071                                    | 8070                       |
|                       |                                  | 8072                                    |                            |
|                       |                                  |                                         | 8070, 8071                 |
|                       |                                  | 8074                                    | 8070, 8071, 8072           |
|                       |                                  | 8077                                    | 8103, 8104, 8105, 8106     |
|                       |                                  | 0070                                    | 0077 0402 0404 0405        |
|                       |                                  | 8078                                    | 8077, 8103, 8104, 8105,    |
|                       |                                  | 0004                                    | 8106                       |
|                       |                                  | 8091                                    | 8092, 8093, 8095, 8096,    |
|                       |                                  |                                         | 8097, 8098, 8099, 8100,    |
|                       |                                  |                                         | 8101, 8102                 |
|                       |                                  | 8092                                    | 8093, 8095, 8096, 8097,    |
|                       |                                  |                                         | 8098, 8099, 8100, 8101,    |
|                       |                                  |                                         | 8102                       |
|                       |                                  | 8093                                    | 8095, 8096, 8097, 8098,    |
|                       |                                  |                                         | 8099, 8100, 8101, 8102     |
|                       |                                  | 8095                                    | 8096, 8097, 8098, 8099,    |
|                       |                                  |                                         | 8100, 8101, 8102           |
|                       |                                  | 8096                                    | 8097, 8098, 8099, 8100,    |
|                       |                                  |                                         | 8101, 8102                 |
|                       |                                  | 8097                                    | 8098, 8099, 8100, 8101,    |
|                       |                                  | • • • • • • • • • • • • • • • • • • • • | 8102                       |
|                       |                                  | 8098                                    | 8099, 8100, 8101, 8102     |
|                       |                                  | 8099                                    | 8100, 8101, 8102           |
|                       |                                  | 8100                                    | 8101, 8102                 |
|                       |                                  | 8101                                    | 8102                       |
|                       |                                  |                                         |                            |
|                       |                                  | 8104                                    | 8103                       |
|                       |                                  | 8105                                    | 8103, 8104                 |
|                       |                                  | 8106                                    | 8103, 8104, 8105           |
| 2                     | Easement to Drain Water          | 8022                                    | 8021                       |
|                       | 6 wide (A2)                      | 0022                                    | 0021                       |
| 3                     | Easement to Drain Water          | 8002                                    | 8013, 8014, 8015, 8016,    |
|                       | variable width (A3)              |                                         | 8017, 8018, 8019, 8020     |
|                       | , (a. 12)                        | 8023                                    | 8024, 8039, 8040, 8041,    |
|                       |                                  | 3323                                    | 8042, 8043, 8044           |
|                       |                                  | 8079                                    | 8077, 8078, 8103, 8104,    |
|                       |                                  | 0070                                    | 8105, 8106                 |
|                       |                                  |                                         | 0100, 0100                 |
| 4                     | Easement to Drain Water          | 8108                                    | Camden Council             |
|                       | variable width (A4)              | 0.00                                    |                            |
| 5                     | Easement to Drain Water          | 8109, 8110                              | Camden Council             |
|                       | whole of lot (A5)                | , <del></del>                           |                            |
| 6                     | Easement for On-Site Detention   | 8108                                    | Camden Council             |
|                       | variable width (R1)              | 0.00                                    |                            |
| 7                     | Easement for On-Site Detention   | 8109, 8110                              | Camden Council             |
| ,                     | whole of lot (R2)                | 0100, 0110                              |                            |
| Survoyor's Pof: 10202 | \ /                              |                                         |                            |