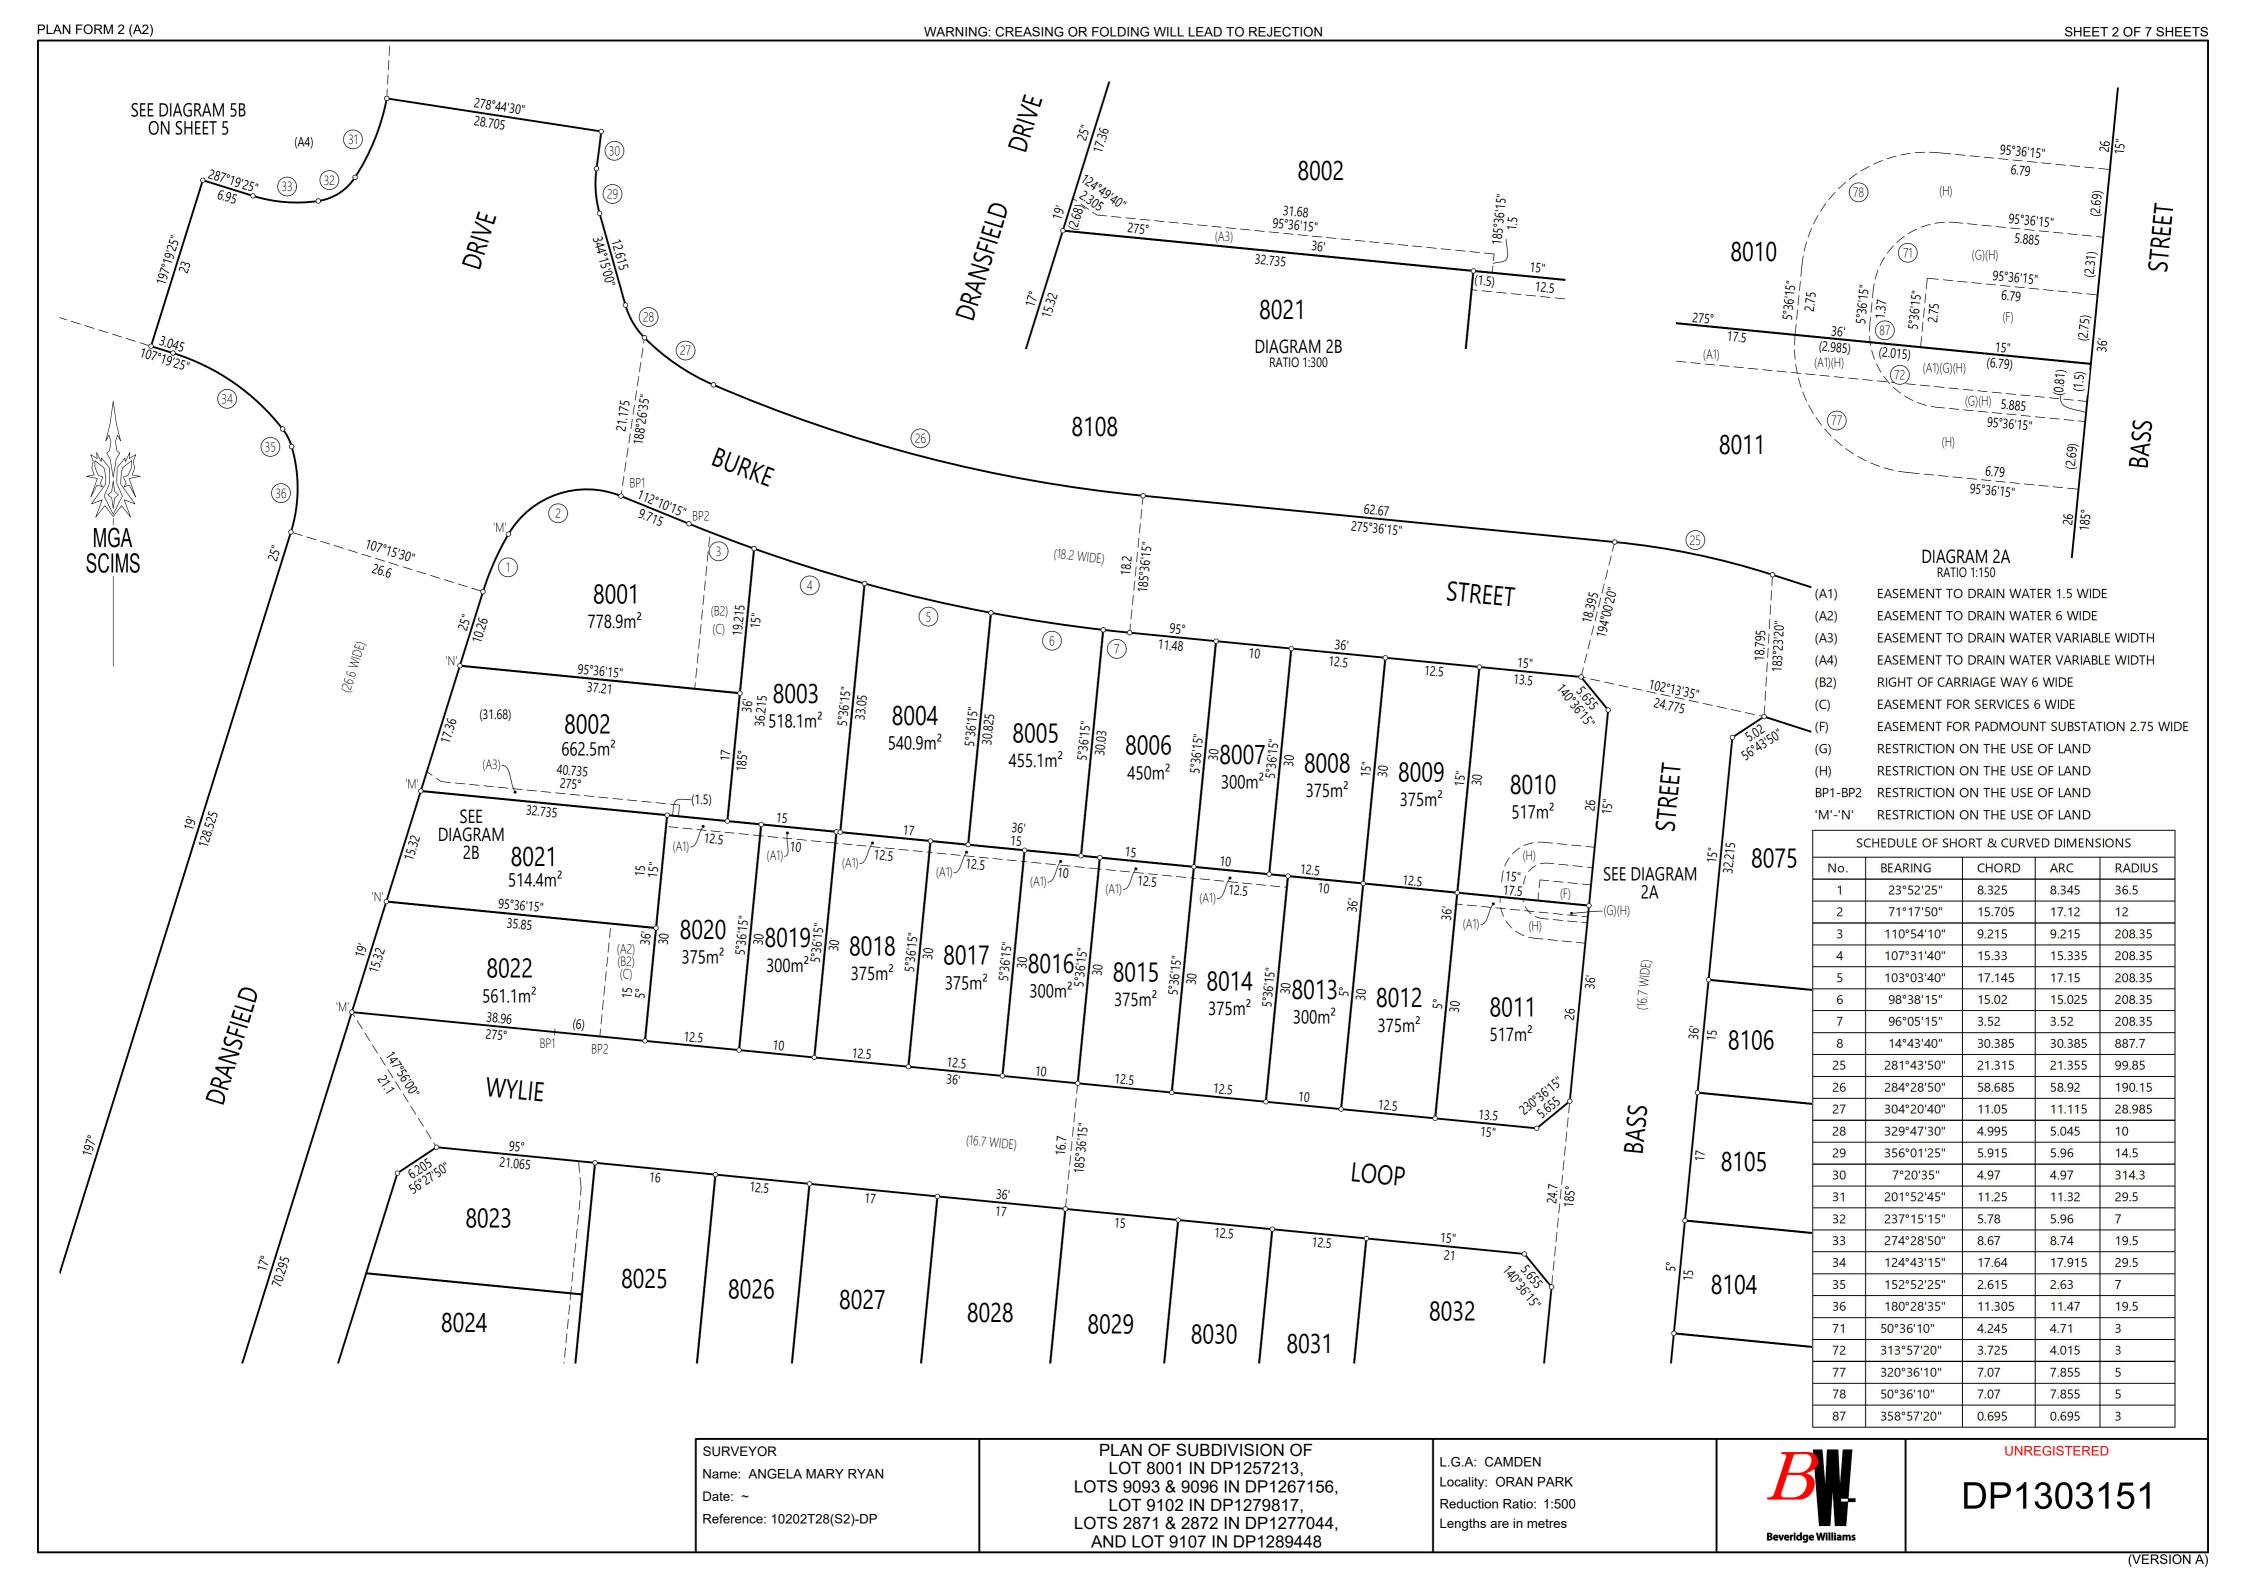

### PART 1 (Creation)

| Number of item  | Identity of easement, profit á   | Burdened lot(s) or | Benefited lot(s), road(s), |
|-----------------|----------------------------------|--------------------|----------------------------|
| shown in the    | prendre, restriction or positive | parcel(s):         | bodies or Prescribed       |
| intention panel | covenant to be created and       |                    | Authorities:               |
| on the plan     | referred to in the plan.         |                    |                            |
| 1               | Easement to Drain Water          | 8011               | 8012                       |
|                 | 1.5 wide (A1)                    | 8014               | 8013                       |
|                 |                                  | 8015               | 8013, 8014                 |
|                 |                                  | 8016               | 8013, 8014, 8015           |
|                 |                                  | 8017               | 8013, 8014, 8015, 8016     |
|                 |                                  | 8018               | 8013, 8014, 8015, 8016,    |
|                 |                                  |                    | 8017                       |
|                 |                                  | 8019               | 8013, 8014, 8015, 8016,    |
|                 |                                  |                    | 8017, 8018                 |
|                 |                                  | 8020               | 8013, 8014, 8015, 8016,    |
|                 |                                  |                    | 8017, 8018, 8019           |
|                 |                                  | 8024               | 8039, 8040, 8041, 8042,    |
|                 |                                  |                    | 8043, 8044                 |
|                 |                                  | 8034               | 8036, 8037, 8038           |
|                 |                                  | 8035               | 8034, 8036, 8037, 8038     |
|                 |                                  | 8036               | 8037, 8038                 |
|                 |                                  | 8037               | 8038                       |
|                 |                                  | 8040               | 8039                       |
|                 |                                  | 8041               | 8039, 8040                 |
|                 |                                  | 8042               | 8039, 8040, 8041           |
|                 |                                  | 8043               | 8039, 8040, 8041, 8042     |
| 4               |                                  | 8044               | 8039, 8040, 8041, 8042,    |
|                 |                                  |                    | 8043                       |
|                 |                                  | 8054               | 8066, 8067, 8068, 8069     |
|                 |                                  | 8055               | 8054, 8066, 8067, 8068,    |
|                 |                                  |                    | 8069                       |
|                 |                                  | 8056               | 8054, 8055, 8066, 8067,    |
|                 |                                  |                    | 8068, 8069                 |
|                 |                                  | 8057               | 8054, 8055, 8056, 8066,    |
|                 |                                  |                    | 8067, 8068, 8069           |
|                 |                                  | 8060               | 8054, 8055, 8056, 8057,    |
|                 |                                  |                    | 8066, 8067, 8068, 8069     |
|                 |                                  | 8061               | 8054, 8055, 8056, 8057,    |
|                 |                                  |                    | 8060, 8066, 8067, 8068,    |
|                 |                                  |                    | 8069                       |
|                 |                                  |                    |                            |

Plan of Subdivision of Lot 8001 in DP1257213, Lots 9093 & 9096 in DP1267156, Lot 9102 in DP1279817, Lots 2871 & 2872 in DP1277044 and Lot 9107 in DP1289448 covered by Subdivision Certificate No.

|                       | T                                |                                         | [                          |
|-----------------------|----------------------------------|-----------------------------------------|----------------------------|
| Number of item        | Identity of easement, profit á   | Burdened lot(s) or                      | Benefited lot(s), road(s), |
| shown in the          | prendre, restriction or positive | parcel(s):                              | bodies or Prescribed       |
| intention panel       | covenant to be created and       |                                         | Authorities:               |
| on the plan           | referred to in the plan.         |                                         |                            |
| 1                     | Easement to Drain Water          | 8062                                    | 8054, 8055, 8056, 8057,    |
|                       | 1.5 wide (A1)                    |                                         | 8060, 8061, 8066, 8067,    |
|                       |                                  |                                         | 8068, 8069                 |
|                       |                                  | 8066                                    | 8067, 8068, 8069           |
|                       |                                  | 8067                                    | 8068, 8069                 |
|                       |                                  | 8068                                    | 8069                       |
|                       |                                  | 8071                                    | 8070                       |
|                       |                                  | 8072                                    |                            |
|                       |                                  |                                         | 8070, 8071                 |
|                       |                                  | 8074                                    | 8070, 8071, 8072           |
|                       |                                  | 8077                                    | 8103, 8104, 8105, 8106     |
|                       |                                  | 0070                                    | 0077 0402 0404 0405        |
|                       |                                  | 8078                                    | 8077, 8103, 8104, 8105,    |
|                       |                                  | 0004                                    | 8106                       |
|                       |                                  | 8091                                    | 8092, 8093, 8095, 8096,    |
|                       |                                  |                                         | 8097, 8098, 8099, 8100,    |
|                       |                                  |                                         | 8101, 8102                 |
|                       |                                  | 8092                                    | 8093, 8095, 8096, 8097,    |
|                       |                                  |                                         | 8098, 8099, 8100, 8101,    |
|                       |                                  |                                         | 8102                       |
|                       |                                  | 8093                                    | 8095, 8096, 8097, 8098,    |
|                       |                                  |                                         | 8099, 8100, 8101, 8102     |
|                       |                                  | 8095                                    | 8096, 8097, 8098, 8099,    |
|                       |                                  |                                         | 8100, 8101, 8102           |
|                       |                                  | 8096                                    | 8097, 8098, 8099, 8100,    |
|                       |                                  |                                         | 8101, 8102                 |
|                       |                                  | 8097                                    | 8098, 8099, 8100, 8101,    |
|                       |                                  | • • • • • • • • • • • • • • • • • • • • | 8102                       |
|                       |                                  | 8098                                    | 8099, 8100, 8101, 8102     |
|                       |                                  | 8099                                    | 8100, 8101, 8102           |
|                       |                                  | 8100                                    | 8101, 8102                 |
|                       |                                  | 8101                                    | 8102                       |
|                       |                                  |                                         |                            |
|                       |                                  | 8104                                    | 8103                       |
|                       |                                  | 8105                                    | 8103, 8104                 |
|                       |                                  | 8106                                    | 8103, 8104, 8105           |
| 2                     | Easement to Drain Water          | 8022                                    | 8021                       |
|                       | 6 wide (A2)                      | 0022                                    | 0021                       |
| 3                     | Easement to Drain Water          | 8002                                    | 8013, 8014, 8015, 8016,    |
|                       | variable width (A3)              |                                         | 8017, 8018, 8019, 8020     |
|                       | , (a. 12)                        | 8023                                    | 8024, 8039, 8040, 8041,    |
|                       |                                  | 3323                                    | 8042, 8043, 8044           |
|                       |                                  | 8079                                    | 8077, 8078, 8103, 8104,    |
|                       |                                  | 0070                                    | 8105, 8106                 |
|                       |                                  |                                         | 0100, 0100                 |
| 4                     | Easement to Drain Water          | 8108                                    | Camden Council             |
|                       | variable width (A4)              | 0.00                                    |                            |
| 5                     | Easement to Drain Water          | 8109, 8110                              | Camden Council             |
|                       | whole of lot (A5)                | , <del></del>                           |                            |
| 6                     | Easement for On-Site Detention   | 8108                                    | Camden Council             |
|                       | variable width (R1)              | 0.00                                    |                            |
| 7                     | Easement for On-Site Detention   | 8109, 8110                              | Camden Council             |
| ,                     | whole of lot (R2)                | 0100, 0110                              |                            |
| Survoyor's Pof: 10202 | \ /                              |                                         |                            |