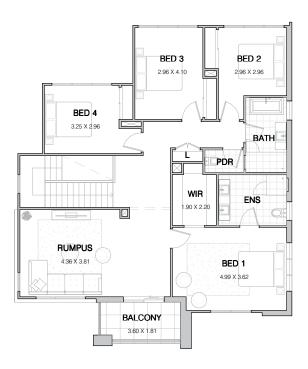

# FLOOR PLAN

#### **GROUND FLOOR**

## GARAGE 5.50 X 5.59 LIVING DINING KITCHEN 4.10 X 5.51 WIP HALL 2.00 X 3.60 BATH LDRY LOUNGE 4.40 X 3.81 **ENTRY** BED 5 2.66 X 2.38 3.79 X 2.98 PORCH 3.83 X 1.90

#### LEVEL ONE

| Total        | 362.8m <sup>2</sup> |
|--------------|---------------------|
| Porch        | 7.4m <sup>2</sup>   |
| Ground Floor | 148.6m²             |
| Garage       | 36.6m²              |
| First Floor  | 133.6m²             |
| Balcony      | 6.8m²               |
| Alfresco     | 29.8m²              |
|              | AREA                |