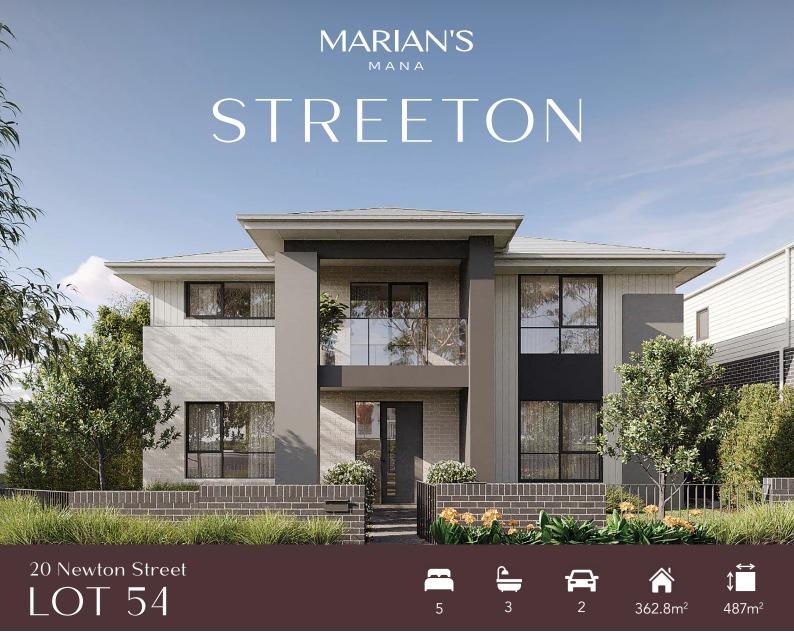

### ARCHITECTURAL BUILT HOMES

#### **INCLUSIONS**

2740mm ground floor ceiling heights with increased 2340mm door heights

Square set cornice to ground floor with 90mm standard cove cornice to first floor

Turnkey dwelling with landscaping, boundary fence and feature front masonry and palisade fence

SMEG 900mm appliances including integrated dishwasher and rangehood

Stone benchtops to kitchen and bathrooms

Shark nose kitchen joinery

Full-height tiling to ensuite

Fully ducted air conditioning

Shower niche to all showers

LED downlights throughout

Hybrid timber-look flooring to main living areas with upgraded carpet to remaining areas

Laundry with built-in joinery

Located just a short distance from the vibrant Oran Park Town Centre, you'll enjoy the convenience of nearby shops, dining, and entertainment options.

#### LEVEL ONE

| Total        | 362.8m <sup>2</sup> |
|--------------|---------------------|
| Porch        | 7.4m <sup>2</sup>   |
| Ground Floor | 148.6m²             |
| Garage       | 36.6m²              |
| First Floor  | 133.6m²             |
| Balcony      | 6.8m²               |
| Alfresco     | 29.8m²              |
|              | AREA                |