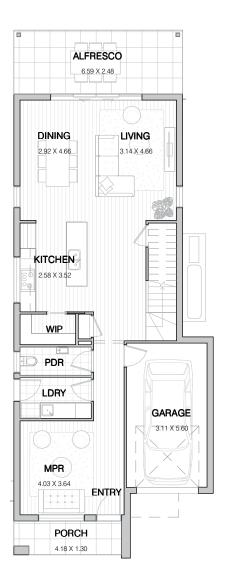

## FLOOR PLAN

### **GROUND FLOOR**

### LEVEL ONE

| Total        | 248.6m <sup>2</sup> |
|--------------|---------------------|
| Porch        | 5.5m <sup>2</sup>   |
| Ground Floor | 94.6m <sup>2</sup>  |
| Garage       | 20.9m <sup>2</sup>  |
| First Floor  | 104.4m <sup>2</sup> |
| Balcony      | 6.7m <sup>2</sup>   |
| Alfresco     | 16.5m <sup>2</sup>  |
|              | AREA                |