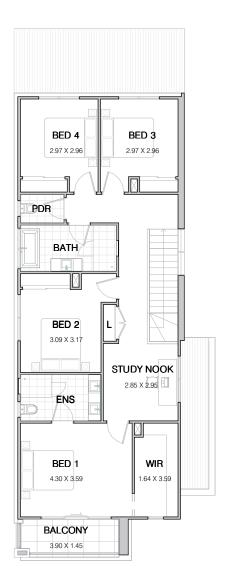

## FLOOR PLAN

### LEVEL ONE

| Total        | 248.6m <sup>2</sup> |
|--------------|---------------------|
| Porch        | 5.5m <sup>2</sup>   |
| Ground Floor | 94.6m <sup>2</sup>  |
| Garage       | 20.9m <sup>2</sup>  |
| First Floor  | 104.4m <sup>2</sup> |
| Balcony      | 6.7m <sup>2</sup>   |
| Alfresco     | 16.5m <sup>2</sup>  |
|              | AREA                |