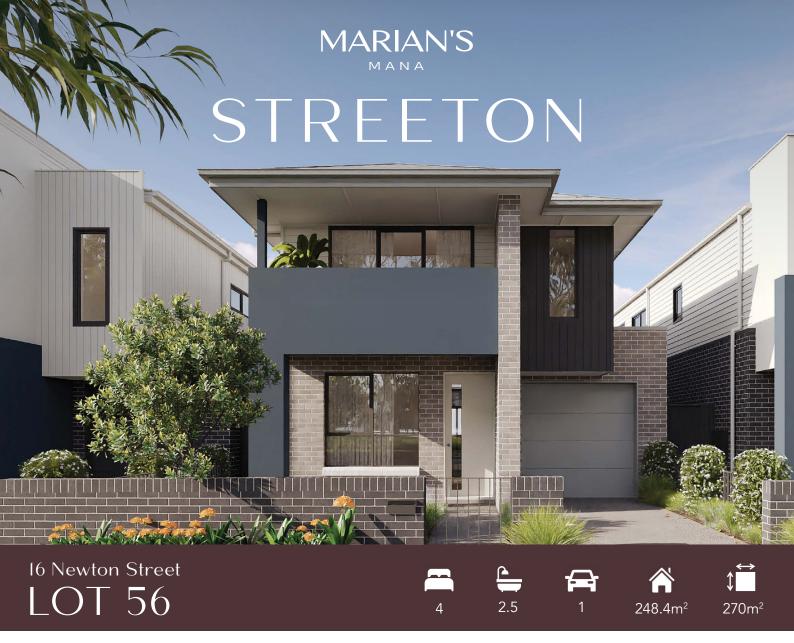

### ARCHITECTURAL BUILT HOMES

#### **INCLUSIONS**

2740mm ground floor ceiling heights with increased 2340mm door heights

Square set cornice to ground floor with 90mm standard cove cornice to first floor

Turnkey dwelling with landscaping, boundary fence and feature front masonry and palisade fence

SMEG 900mm appliances including integrated dishwasher and rangehood

Stone benchtops to kitchen and bathrooms

Shark nose kitchen joinery

Full-height tiling to ensuite

Fully ducted air conditioning

Shower niche to all showers

LED downlights throughout

Hybrid timber-look flooring to main living areas with upgraded carpet to remaining areas

Laundry with built-in joinery

Located just a short distance from the vibrant Oran Park Town Centre, you'll enjoy the convenience of nearby shops, dining, and entertainment options.

#### LEVEL ONE

| Total        | 248.4m <sup>2</sup> |
|--------------|---------------------|
| Porch        | 5.5m <sup>2</sup>   |
| Ground Floor | 94.6m               |
| Garage       | 20.9m               |
| First Floor  | 104.3m <sup>2</sup> |
| Balcony      | 6.5m                |
| Alfresco     | 16.5m               |
|              | AREA                |