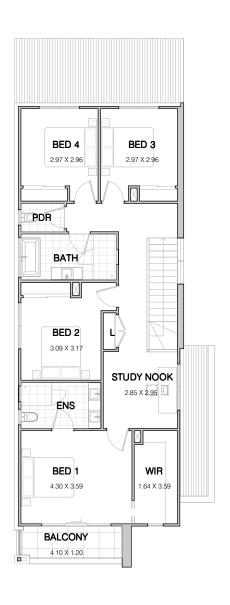

# FLOOR PLAN

#### LEVEL ONE

| Total        | 248.4m <sup>2</sup> |
|--------------|---------------------|
| Porch        | 5.5m <sup>2</sup>   |
| Ground Floor | 94.6m               |
| Garage       | 20.9m               |
| First Floor  | 104.3m <sup>2</sup> |
| Balcony      | 6.5m                |
| Alfresco     | 16.5m               |
|              | AREA                |