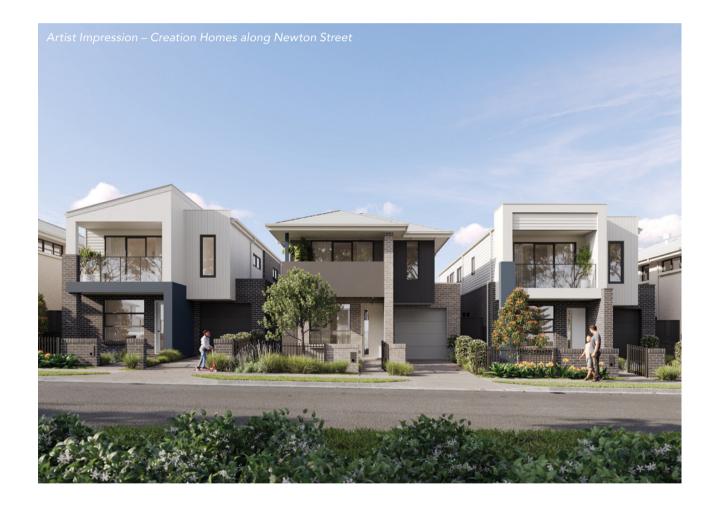

## **IMPRESSIVE HOMES** BUILT FOR YOU

Built by Creation Homes, these stunning double-storey homes offer spacious living with features designed for comfort and style. With homes ranging from around 240m<sup>2</sup> to over 360m<sup>2</sup>, you'll find the perfect fit for your lifestyle. Inside, you'll love:

- Generously high 2740mm ground floor ceilings
- Sleek square-set cornices
- Premium 90cm SMEG kitchen appliances
- Elegant stone benchtops in kitchens and bathrooms
- LED downlights throughout
- And many more high-end finishes

With a variety of options, including front balconies, alfresco entertaining areas, and open-plan living spaces, every home includes a minimum of four bedrooms. The homes are DA approved and already under construction, ready for you to move into in 2025.