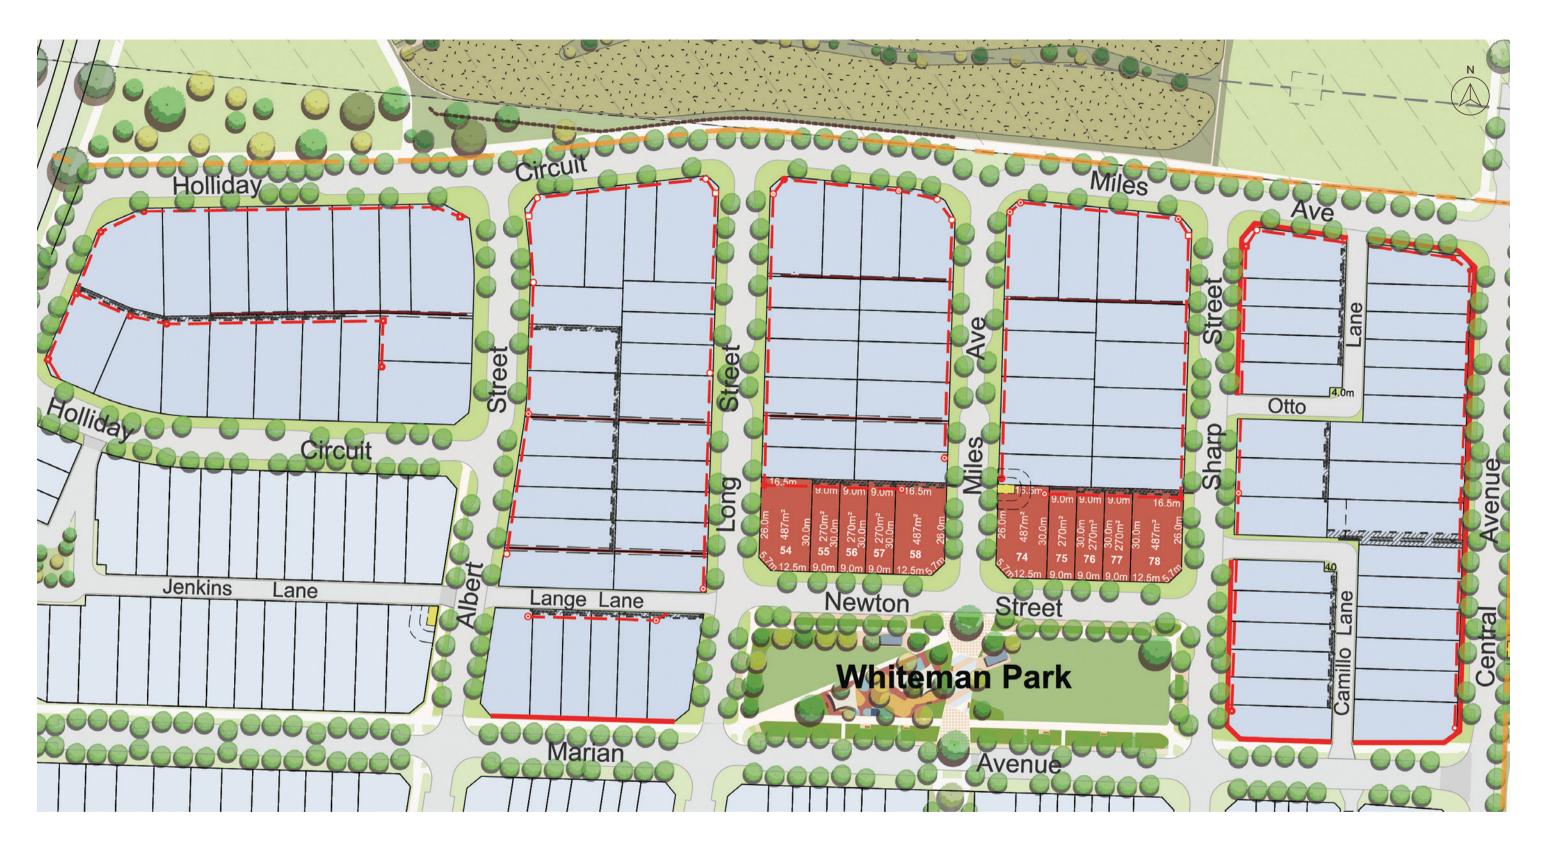

This collection of homes offer district views overlooking the stunning Whiteman Park. With generous living spaces and enough room for all the family these homes have been designed in collaboration with DC8 Studio Architects and are sympathetic to characteristics of intimate pocket parks and landscaped pedestrian links which are unique to Marian's Mana.