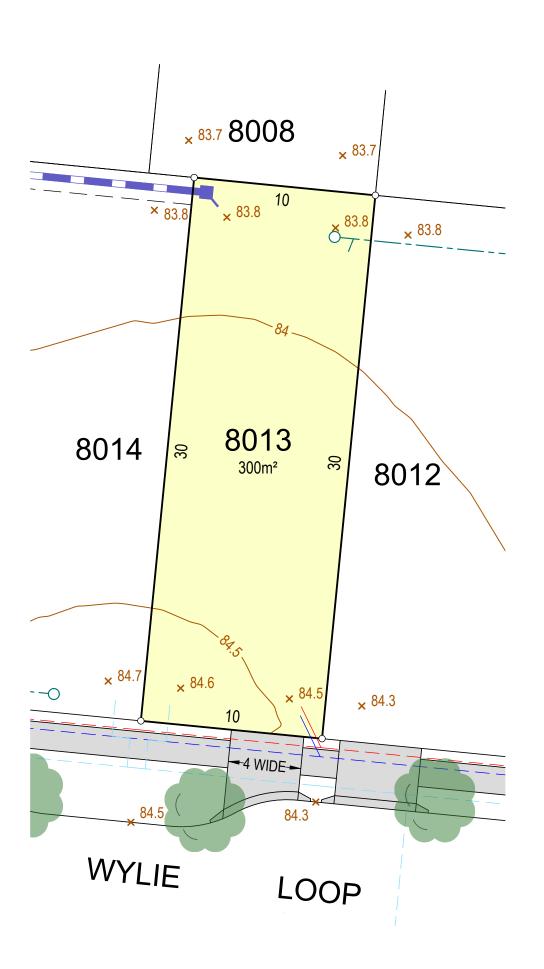

## Tranche 28, Stage 2 Lot 8013

Ν



## Legend

Drainage



Filled area

Building And Design Information

| Fill | [ 🗸 ] | Contour | [ 🗸 ] |
|------|-------|---------|-------|
|      |       |         |       |



It is acknowledged that the dimensions and areas, as well as location of services and the existence and width of easements are subject to change in accordance with the requirements of any relevant Authority. The particulars of this brochure are supplied for information only representing the facts at the time of publication and may change. The particulars shall not be taken as a representation in any respect on the part of the Vendor or its Agent. Authorities should be consulted in relation to any limitations or requirements as building restrictions may apply.