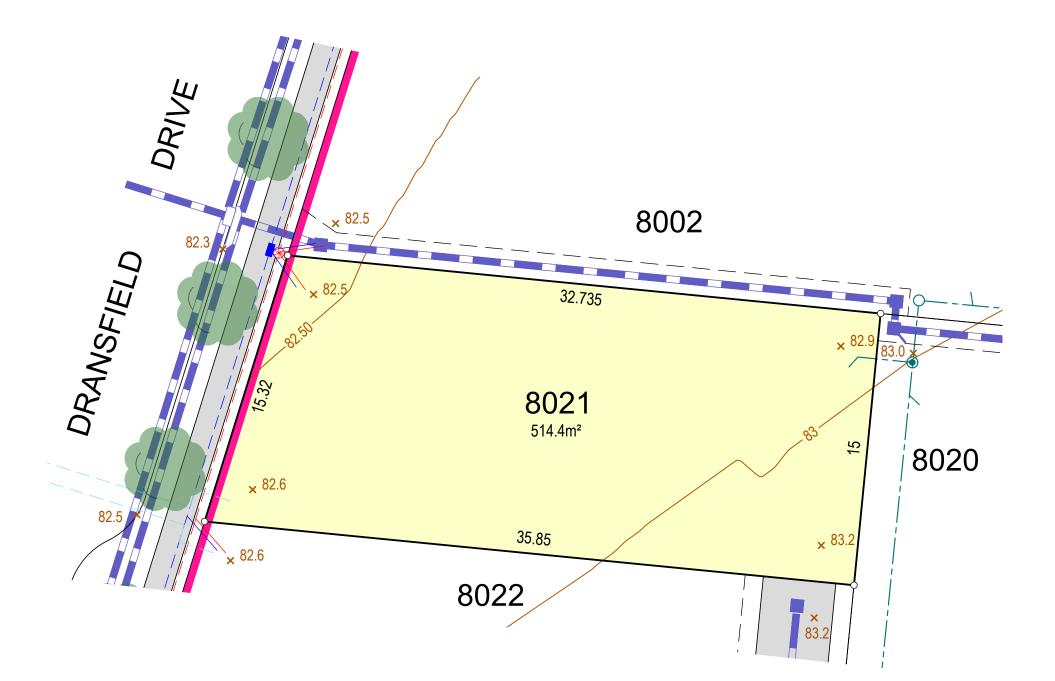

## Tranche 28, Stage 2 Lot 8021





## Legend

Drainage



Filled area

Building And Design InformationFill[ \screwn ]Contour[ \screwn ]



It is acknowledged that the dimensions and areas, as well as location of services and the existence and width of easements are subject to change in accordance with the requirements of any relevant Authority. The particulars of this brochure are supplied for information only representing the facts at the time of publication and may change. The particulars shall not be taken as a representation in any respect on the part of the Vendor or its Agent. Authorities should be consulted in relation to any limitations or requirements as building restrictions may apply.