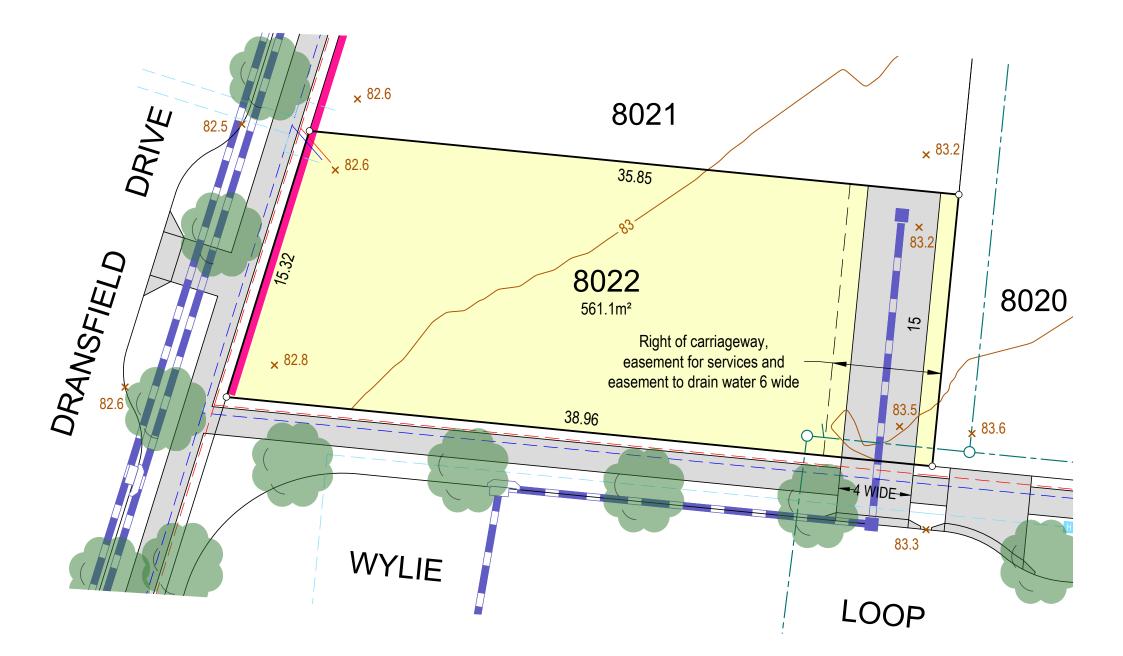

## Tranche 28, Stage 2 Lot 8022





## Legend

Drainage



Filled area

Building And Design InformationFill[ \screw ]Contour[ \screw ]



It is acknowledged that the dimensions and areas, as well as location of services and the existence and width of easements are subject to change in accordance with the requirements of any relevant Authority. The particulars of this brochure are supplied for information only representing the facts at the time of publication and may change. The particulars shall not be taken as a representation in any respect on the part of the Vendor or its Agent. Authorities should be consulted in relation to any limitations or requirements as building restrictions may apply.