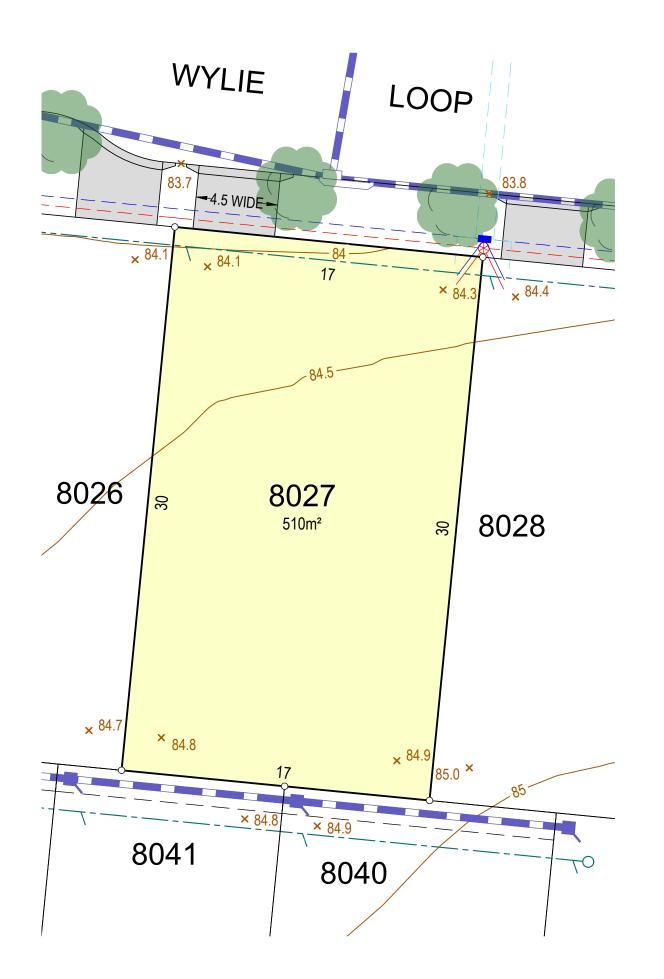

Tranche 28, Stage 2 Lot 8027



## Legend

Drainage



Filled area

Building And Design InformationFill[ \screwt ]Contour[ \screwt ]



It is acknowledged that the dimensions and areas, as well as location of services and the existence and width of easements are subject to change in accordance with the requirements of any relevant Authority. The particulars of this brochure are supplied for information only representing the facts at the time of publication and may change. The particulars shall not be taken as a representation in any respect on the part of the Vendor or its Agent. Authorities should be consulted in relation to any limitations or requirements as building restrictions may apply.