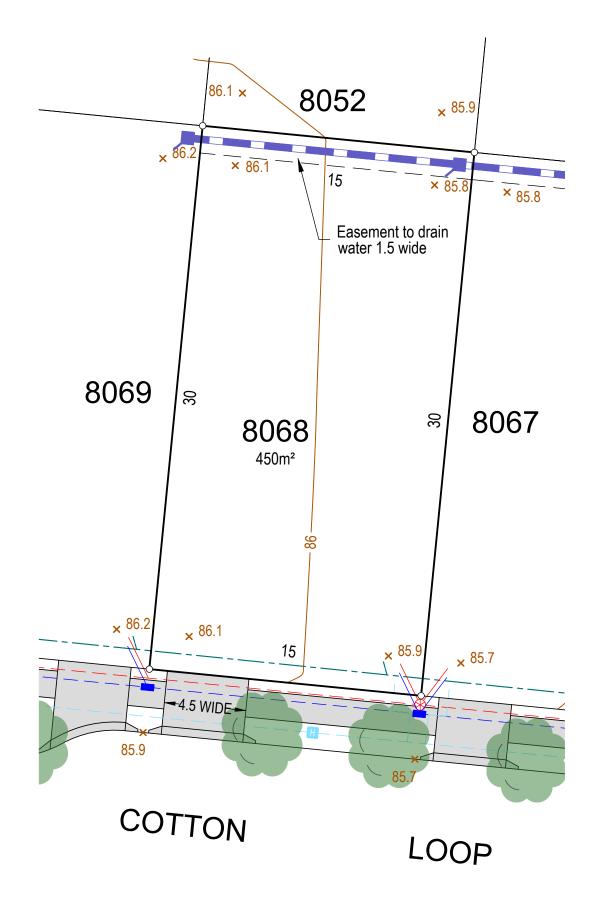

## Tranche 28, Stage 2 Lot 8068





## Legend

Drainage



Filled area

| Building And Design Information |       |         |       |
|---------------------------------|-------|---------|-------|
| Fill                            | [ 🗸 ] | Contour | [ 🗸 ] |



It is acknowledged that the dimensions and areas, as well as location of services and the existence and width of easements are subject to change in accordance with the requirements of any relevant Authority. The particulars of this brochure are supplied for information only representing the facts at the time of publication and may change. The particulars shall not be taken as a representation in any respect on the part of the Vendor or its Agent. Authorities should be consulted in relation to any limitations or requirements as building restrictions may apply.