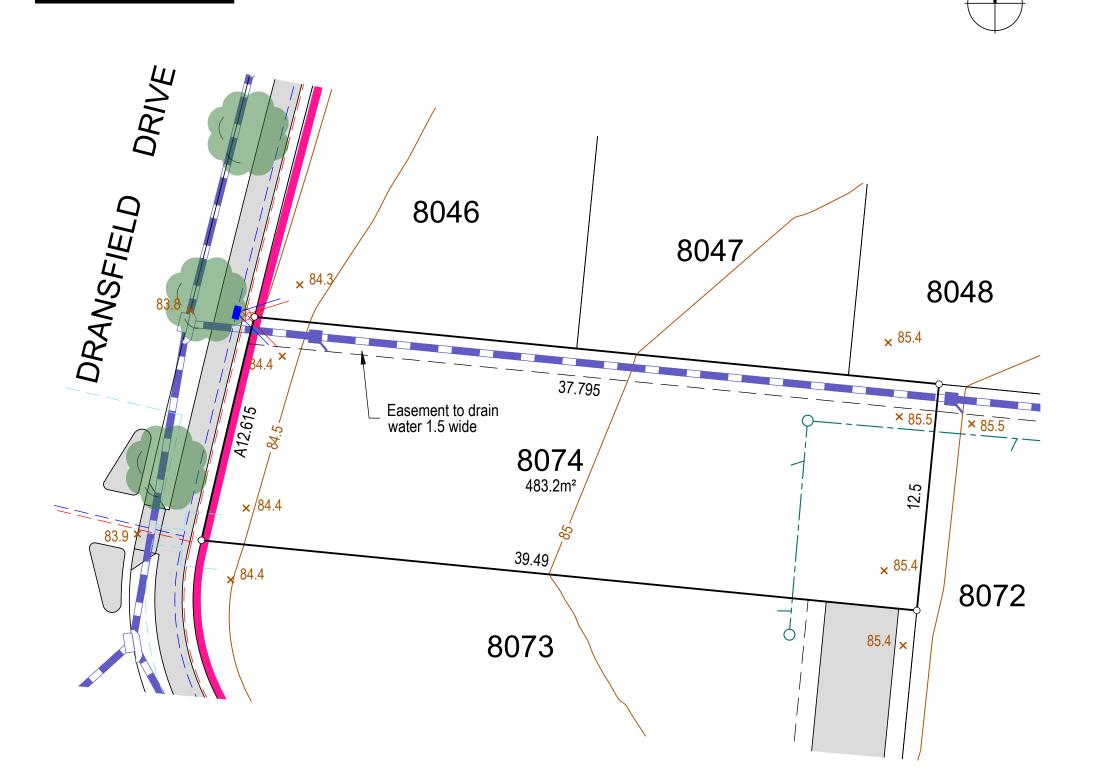

## Legend

Drainage

Filled area

Building And Design InformationFill[ \screw ]Contour[ \screw ]

It is acknowledged that the dimensions and areas, as well as location of services and the existence and width of easements are subject to change in accordance with the requirements of any relevant Authority. The particulars of this brochure are supplied for information only representing the facts at the time of publication and may change. The particulars shall not be taken as a representation in any respect on the part of the Vendor or its Agent. Authorities should be consulted in relation to any limitations or requirements as building restrictions may apply.