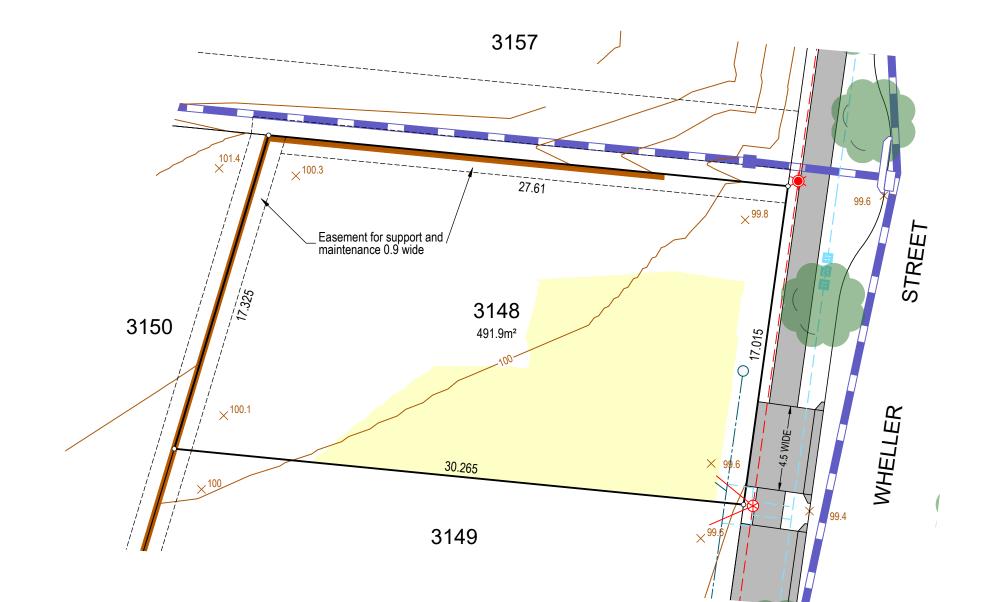

COMMUNICATIONS DESIGN NOT AVAILABLE AT TIME OF PUBLICATION Tranche 41, DA3 Lot 3148

Drainage

Filled area

Pit/Linte

It is acknowledged that the dimensions and areas, as well as location of services and the existence and width of easements are subject to change in accordance with the requirements of any relevant Authority. The particulars of this brochure are supplied for information only representing the facts at the time of publication and may change. The particulars shall not be taken as a representation in any respect on the part of the Vendor or its Agent. Authorities should be consulted in relation to any limitations or requirements as building restrictions may apply.