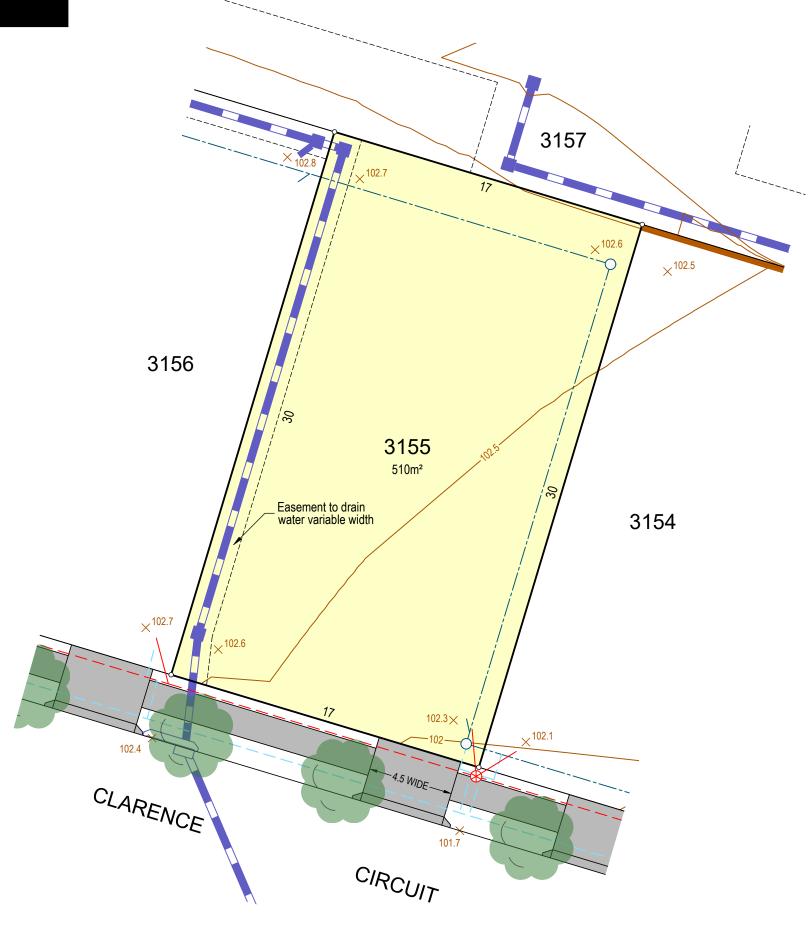

## Tranche 41, DA3 Lot 3155

DRAWING REFERENCE-10202741(DA3)-I OT 3155

DRAWING REFERENCE:10202T41(DA3)-LOT 3155 DATE: 21 December 2023