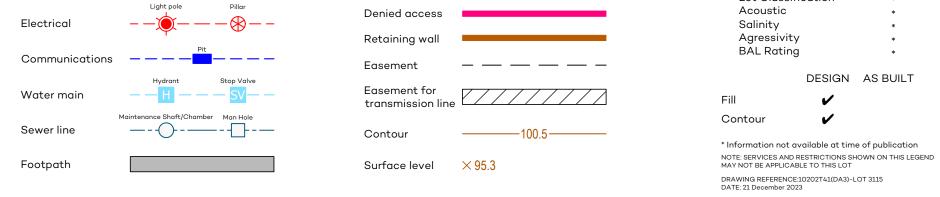

COMMUNICATIONS DESIGN NOT AVAILABLE AT TIME OF PUBLICATION Tranche 41, DA3 Lot 3115

Drainage

Pit Pit/Lintel

Filled area

Building And Design Information Lot Classification \*

It is acknowledged that the dimensions and areas, as well as location of services and the existence and width of easements are subject to change in accordance with the requirements of any relevant Authority. The particulars of this brochure are supplied for information only representing the facts at the time of publication and may change. The particulars shall not be taken as a representation in any respect on the part of the Vendor or its Agent. Authorities should be consulted in relation to any limitations or requirements as building restrictions may apply.