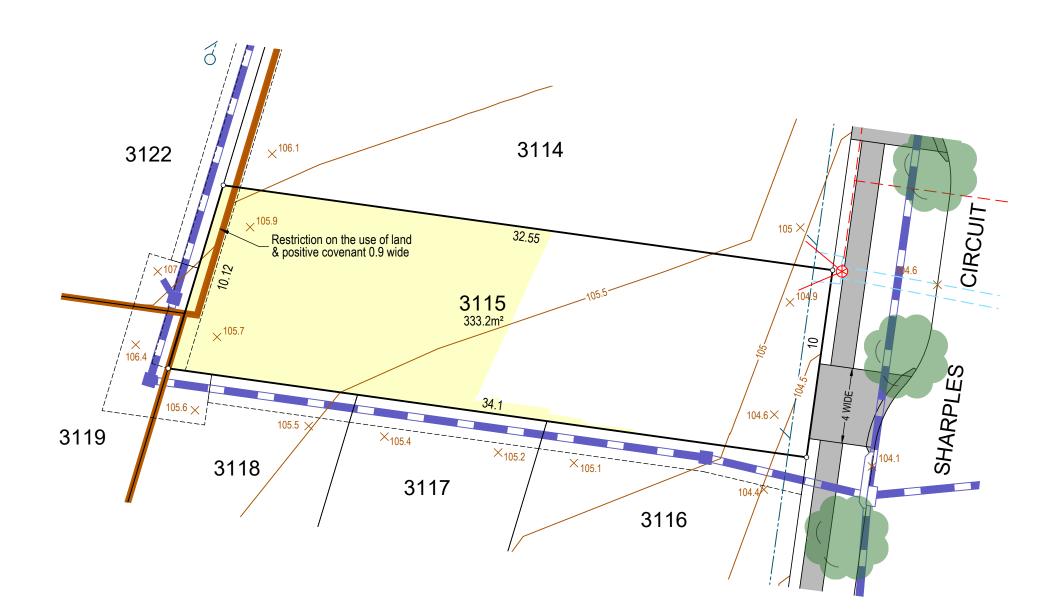

COMMUNICATIONS DESIGN NOT AVAILABLE AT TIME OF PUBLICATION Tranche 41, DA3 Lot 3115

Drainage

Pit Pit/Lintel

Filled area

Building And Design Information Lot Classification \*

It is acknowledged that the dimensions and areas, as well as location of services and the existence and width of easements are subject to change in accordance with the requirements of any relevant Authority. The particulars of this brochure are supplied for information only representing the facts at the time of publication and may change. The particulars shall not be taken as a representation in any respect on the part of the Vendor or its Agent. Authorities should be consulted in relation to any limitations or requirements as building restrictions may apply.