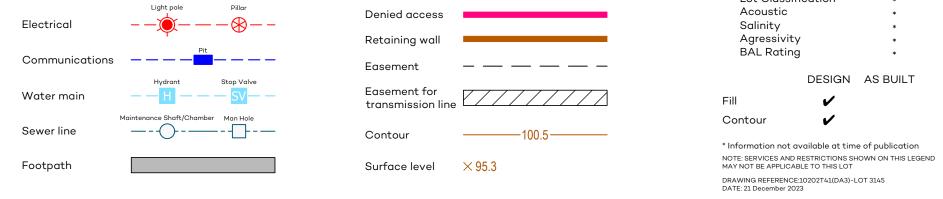

COMMUNICATIONS DESIGN NOT AVAILABLE AT TIME OF PUBLICATION Tranche 41, DA3 Lot 3145

LEGEND

Drainage

Filled area

Building And Design Information Lot Classification \*

It is acknowledged that the dimensions and areas, as well as location of services and the existence and width of easements are subject to change in accordance with the requirements of any relevant Authority. The particulars of this brochure are supplied for information only representing the facts at the time of publication and may change. The particulars shall not be taken as a representation in any respect on the part of the Vendor or its Agent. Authorities should be consulted in relation to any limitations or requirements as building restrictions may apply.