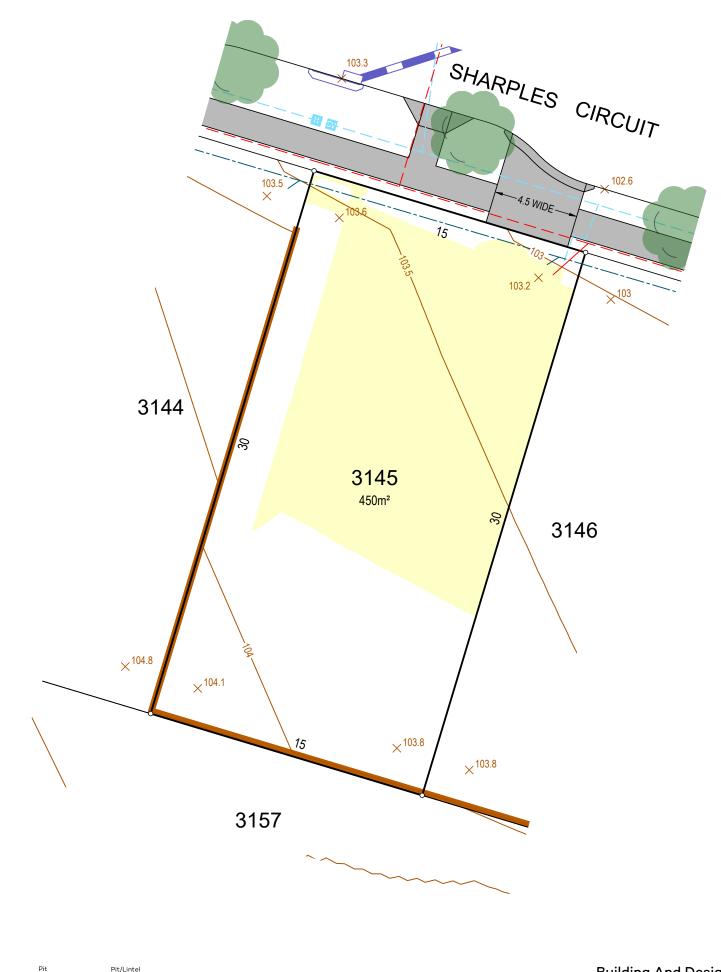

COMMUNICATIONS DESIGN NOT AVAILABLE AT TIME OF PUBLICATION Tranche 41, DA3 Lot 3145

LEGEND

Drainage

Filled area

Building And Design Information Lot Classification \*

It is acknowledged that the dimensions and areas, as well as location of services and the existence and width of easements are subject to change in accordance with the requirements of any relevant Authority. The particulars of this brochure are supplied for information only representing the facts at the time of publication and may change. The particulars shall not be taken as a representation in any respect on the part of the Vendor or its Agent. Authorities should be consulted in relation to any limitations or requirements as building restrictions may apply.