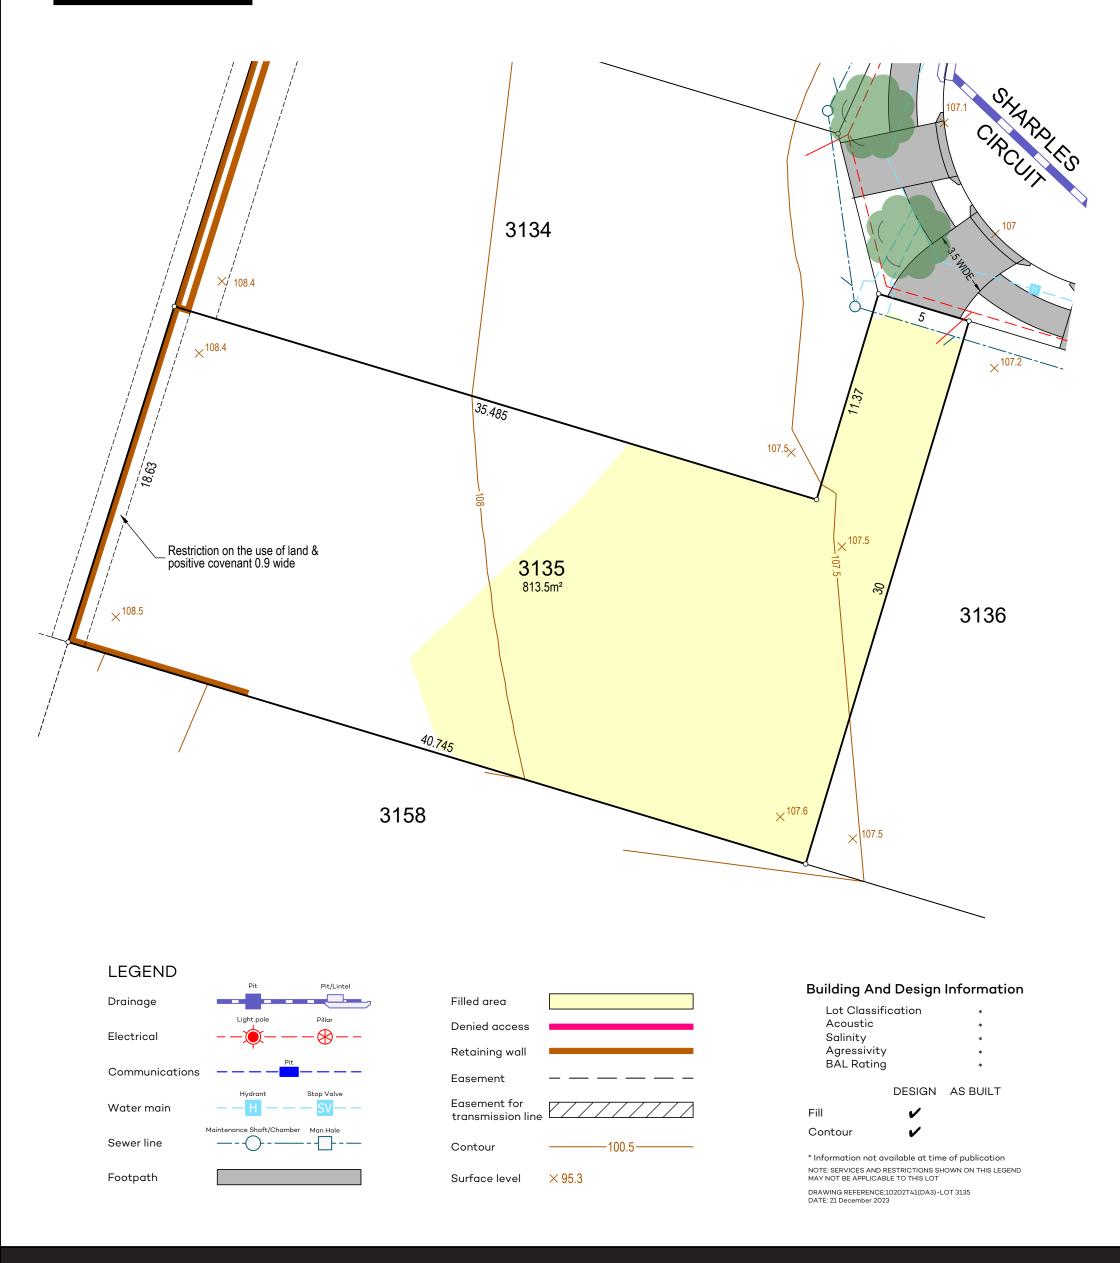

#### **Building And Design Information**

Lot Classification Acoustic Salinity Agressivity BAL Rating DESIGN AS BUILT

Fill Contour

\* Information not available at time of publication NOTE: SERVICES AND RESTRICTIONS SHOWN ON THIS LEGEND MAY NOT BE APPLICABLE TO THIS LOT

DRAWING REFERENCE:10202T41(DA3)-LOT 3145 DATE: 21 December 2023