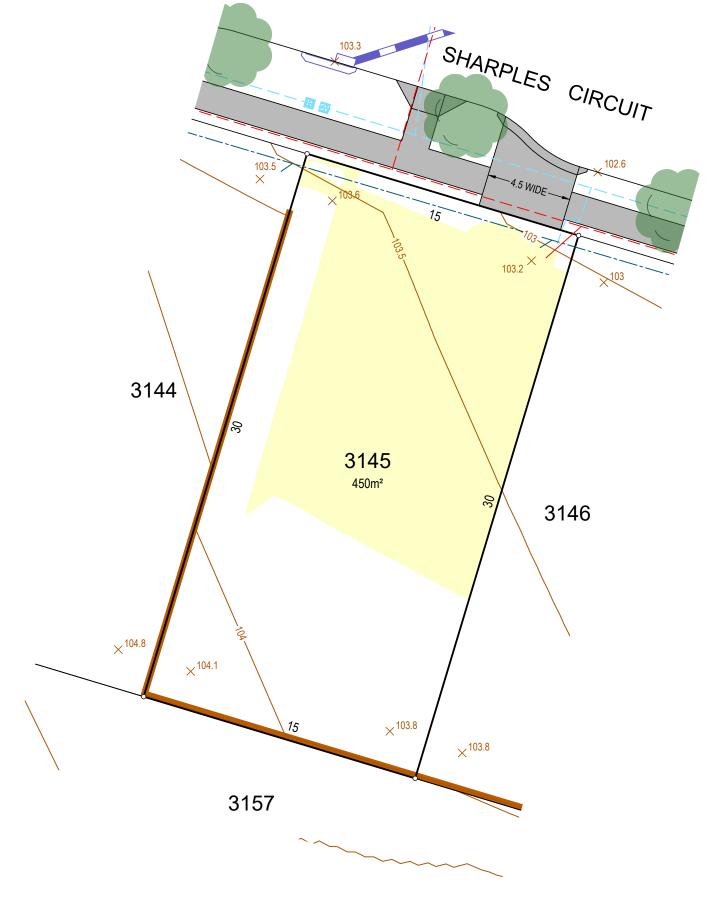

#### **Building And Design Information**

Lot Classification \*
Acoustic \*
Salinity \*
Agressivity \*
BAL Rating \*

DESIGN AS BUILT

......

Fill ✓
Contour ✓

\* Information not available at time of publication NOTE: SERVICES AND RESTRICTIONS SHOWN ON THIS LEGEND MAY NOT BE APPLICABLE TO THIS LOT

DRAWING REFERENCE:10202T41(DA3)-LOT 3146 DATE: 21 December 2023