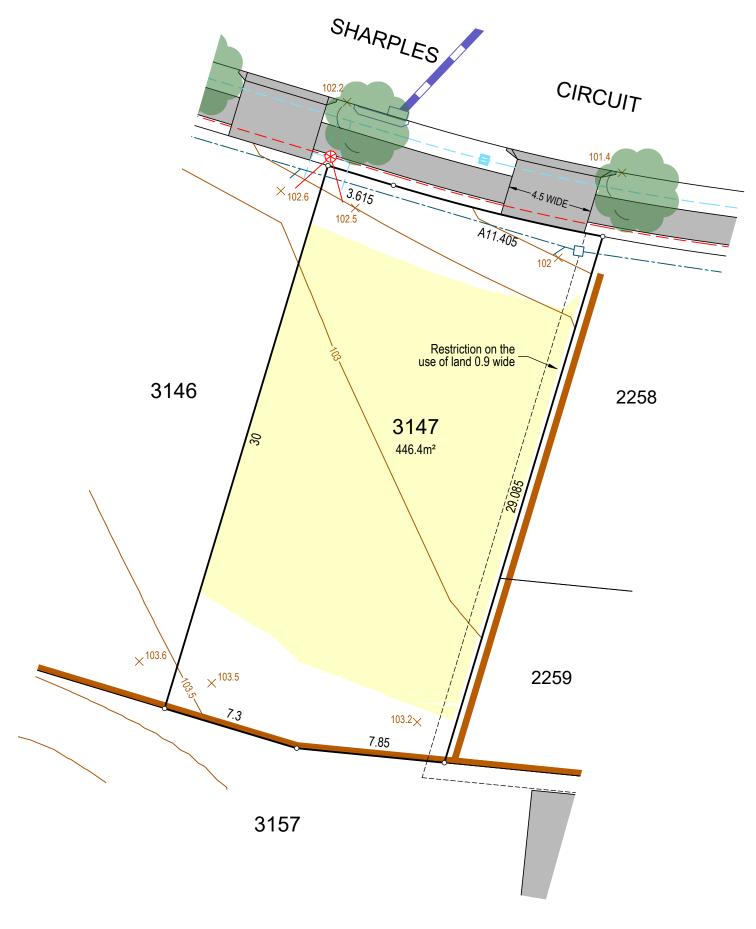

#### **Building And Design Information**

Lot Classification Acoustic Salinity Agressivity BAL Rating DESIGN AS BUILT

Fill Contour

\* Information not available at time of publication NOTE: SERVICES AND RESTRICTIONS SHOWN ON THIS LEGEND MAY NOT BE APPLICABLE TO THIS LOT

DRAWING REFERENCE:10202T41(DA3)-LOT 3147 DATE: 21 December 2023