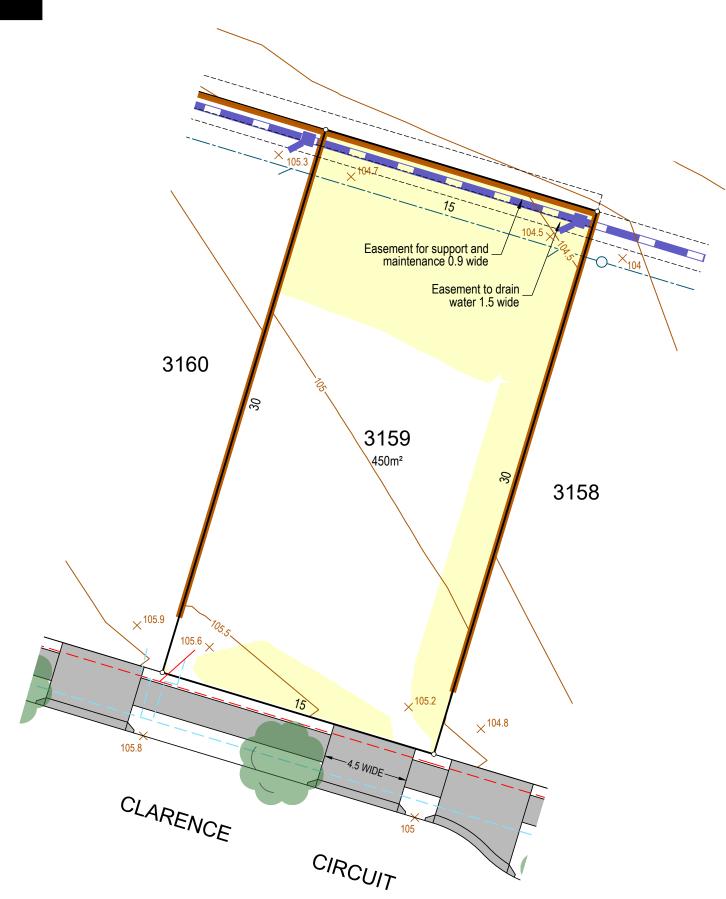

COMMUNICATIONS DESIGN NOT AVAILABLE AT TIME OF PUBLICATION Tranche 41, DA3 Lot 3159

Drainage

It is acknowledged that the dimensions and areas, as well as location of services and the existence and width of easements are subject to change in accordance with the requirements of any relevant Authority. The particulars of this brochure are supplied for information only representing the facts at the time of publication and may change. The particulars shall not be taken as a representation in any respect on the part of the Vendor or its Agent. Authorities should be consulted in relation to any limitations or requirements as building restrictions may apply.