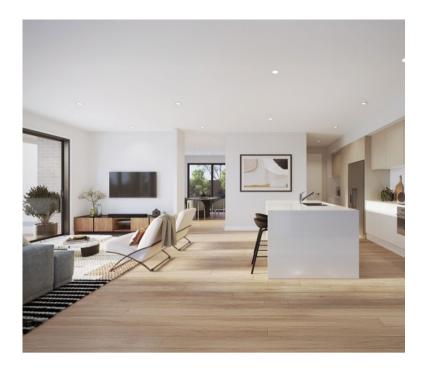

### An exceptional collection of new residences.

Nolan offers a range of thoughtfully designed townhomes in one, two, three and four-bedroom configurations. The layouts are ideal for growing families, downsizers and couples looking for a beautiful, well-connected place to call home.

# THE NOLAN COLLECTION

Residents can choose between two-storey or three-storey architecturally designed homes with premium grade interiors and finishes.

These distinctive new homes are located on peaceful tree-lined streets. Some of the properties also boast scenic views of Whiteman Park or Ron's Creek.

## INCLUSIONS

| EXTERNAI                                                                                                                            | L FEATURES                                                                                                                                                                                                                                                                                         |
|-------------------------------------------------------------------------------------------------------------------------------------|----------------------------------------------------------------------------------------------------------------------------------------------------------------------------------------------------------------------------------------------------------------------------------------------------|
| Garage                                                                                                                              | Sectional overhead Colorbond® door with auto opener, two hand-held and one wall-mounted transmitter.                                                                                                                                                                                               |
| Letterbox                                                                                                                           | Milkcan letterbox incorporated into front fence masonry pillar.                                                                                                                                                                                                                                    |
| Front Door                                                                                                                          | 2340mm x 900mm painted timber front door with adjacent translucent glazing panel.                                                                                                                                                                                                                  |
| Entry Porch                                                                                                                         | Ceramic tiles.                                                                                                                                                                                                                                                                                     |
| Rear Terrace/<br>Alfresco                                                                                                           | Ceramic tiling to all alfresco slabs.                                                                                                                                                                                                                                                              |
| Roofing                                                                                                                             | Colorbond corrugated steel roof sheeting.                                                                                                                                                                                                                                                          |
| Fascia and                                                                                                                          | Colorbond fascia, gutters and box gutters.                                                                                                                                                                                                                                                         |
| Gutter                                                                                                                              | Colorbond rain heads and PVC downpipes.                                                                                                                                                                                                                                                            |
| Windows                                                                                                                             | Powdercoated aluminium windows and/or sliding doors with keyed-alike locks to each opening. Decor satin (obscure glaze) to ensuite, bathroom & WC windows and clear glazing to the balance unless specified otherwise.                                                                             |
| Hot Water                                                                                                                           | Instantaneous electric hot water system.                                                                                                                                                                                                                                                           |
| LANDSCA                                                                                                                             | PING                                                                                                                                                                                                                                                                                               |
| Landscaping to front and rear yards including a Landscape combination of turf and mulched garden beds, pebbles and stepping stones. |                                                                                                                                                                                                                                                                                                    |
| Driveway                                                                                                                            | Plain or coloured concrete to match rear laneway.                                                                                                                                                                                                                                                  |
| Fencing                                                                                                                             | Typical side and rear boundaries generally specified as Woodland Gray timber lapped and capped fencing. Secondary street boundaries specified as combination of masonry and palisade fencing while front boundaries specified as palisade fence with bas masonry blocks for retaining as required. |
| GENERAL                                                                                                                             |                                                                                                                                                                                                                                                                                                    |
| Linen<br>Cupboard                                                                                                                   | Melamine shelving (subject to design).                                                                                                                                                                                                                                                             |
| Built-In<br>Pantry                                                                                                                  | Subject to design.                                                                                                                                                                                                                                                                                 |
| Clothesline                                                                                                                         | Wall or ground-mounted folding clothesline (dependent on house design).                                                                                                                                                                                                                            |
| Door Bell                                                                                                                           | Hard-wired door bell.<br>Allure leverset double cylinder polished.                                                                                                                                                                                                                                 |
| Entry Door<br>Handle                                                                                                                | Gainsborough Trilock Omni Pull Handle and Leverset<br>Polished Stainless Steel in lieu of standard entry<br>handles.                                                                                                                                                                               |
| Rainwater<br>Tank                                                                                                                   | 2000L rainwater tank located under garage slab.                                                                                                                                                                                                                                                    |
| Internal Door<br>Furniture                                                                                                          | Chrome finish lever passage set.                                                                                                                                                                                                                                                                   |
| Main<br>Bathroom,                                                                                                                   | Chrome finish lever passage set                                                                                                                                                                                                                                                                    |