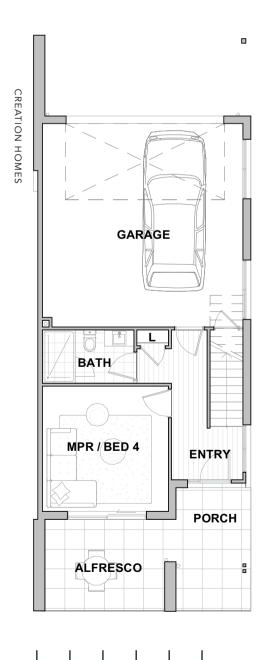

CREATION HOMES

FIRST FLOOR

**KITCHEN** BATH **ENTRY** LIVING MPR/BED 4 PORCH

FIRST FLOOR

1 2 3 4

18