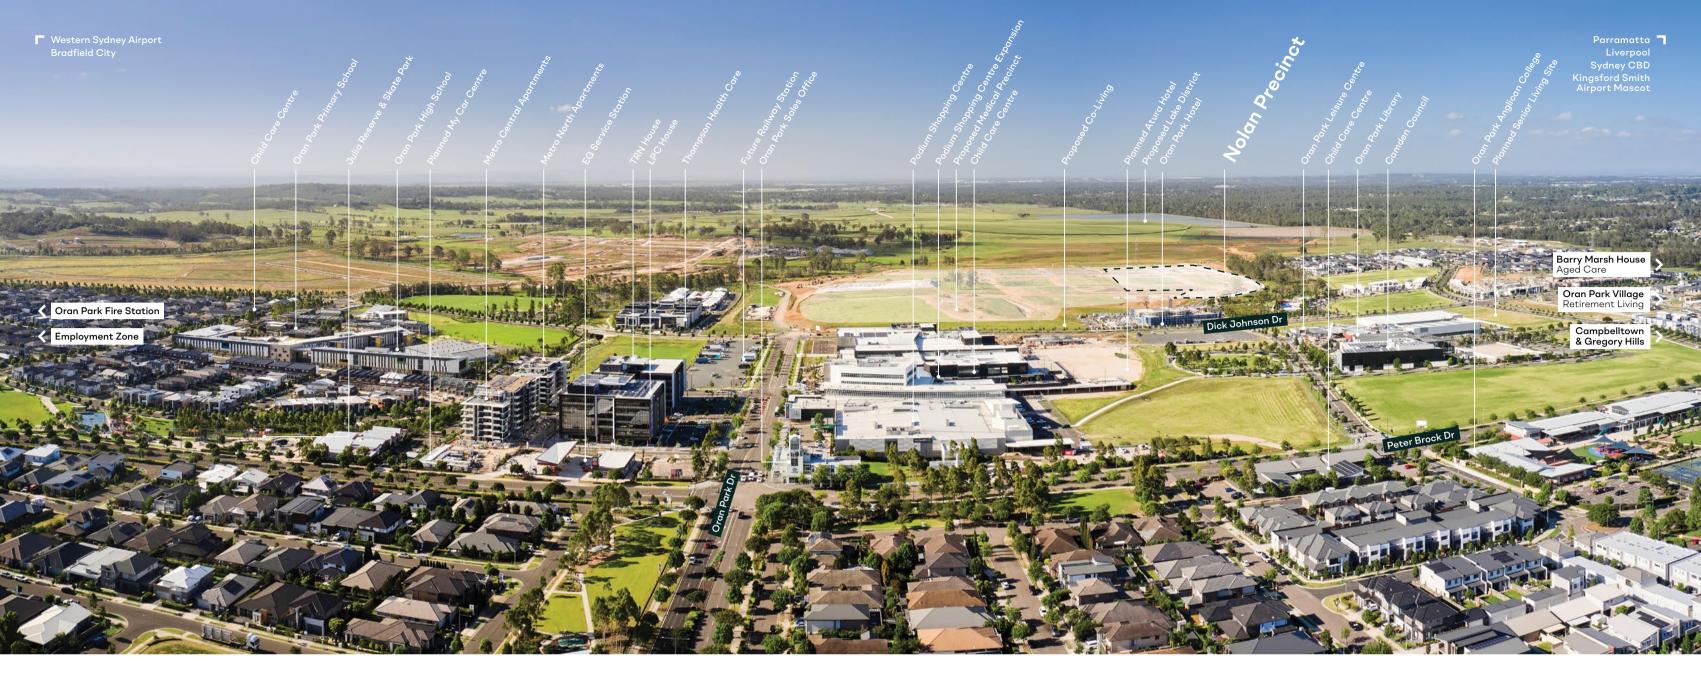

## WELCOME TO NOLAN

Named after one of Australia's leading contemporary artists, Nolan invites you to enjoy a tranquil life in an exclusive, verdant pocket of Oran Park. Nestled alongside the Ron's Creek and Whiteman Park green spaces, these designer residences are still part of the Marian's Mana Community Scheme. This distinctive development features a stunning collection of 147 townhomes and 18 studios that blend modern living with the surrounding natural beauty.

The Nolan Precinct consists of townhomes and studios in a variety of two and three-storey designs. Designed in collaboration with DC8 Studio Architects, these homes feature attractive district views and generous living spaces for the whole family. Ideally located near Nolan's signature pocket parks and landscaped pedestrian links, the townhomes are seamlessly integrated into the Precinct's unique spaces.