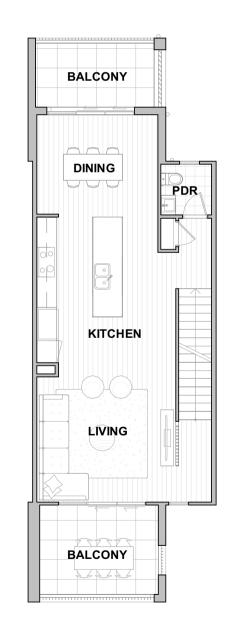

#### TYPICAL PLAN

## EUREKA

| Ground Floor 47.7m | <sup>2</sup> Balcony 19.3m <sup>2</sup> |
|--------------------|-----------------------------------------|
| First Floor 65.5m  | Alfresco 10.8m <sup>2</sup>             |
| Second Floor 64.6m | <sup>2</sup> Garage 17.8m <sup>2</sup>  |
| Porch 4.3m         | Total Area 230m <sup>2</sup>            |

Note: dimensions will vary lot by lot due to variances in façade designs and other site specific items.