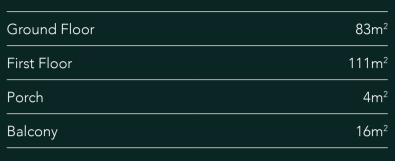

## KELLY

| Ground Floor 36.6 | <sup>2</sup> Balcony 26.5m <sup>2</sup>     |
|-------------------|---------------------------------------------|
| First Floor 76.9  | <sup>2</sup> Alfresco 11.3m <sup>2</sup>    |
| Second Floor 74.3 | <sup>2</sup> Garage 42.3m <sup>2</sup>      |
| Porch 8.6r        | <sup>2</sup> Total Area 276.5m <sup>2</sup> |

Note: dimensions will vary lot by lot due to variances in façade designs and other site specific items.