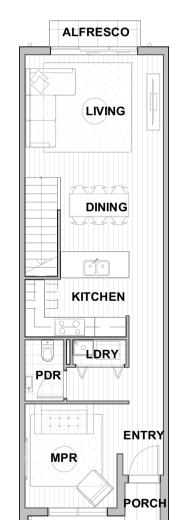

## WILLS

| Ground Floor | 64m <sup>2</sup>   |
|--------------|--------------------|
| First Floor  | 54.5m <sup>2</sup> |
| Porch        | 1.3m²              |
| Balcony      | 5m²                |
|              |                    |

| Note: dimensions will vary lot by lot due |                     |
|-------------------------------------------|---------------------|
| Total Area                                | 147.1m <sup>2</sup> |
| Garage                                    | 20.1m <sup>2</sup>  |
| Alfresco                                  | 2.2m <sup>2</sup>   |