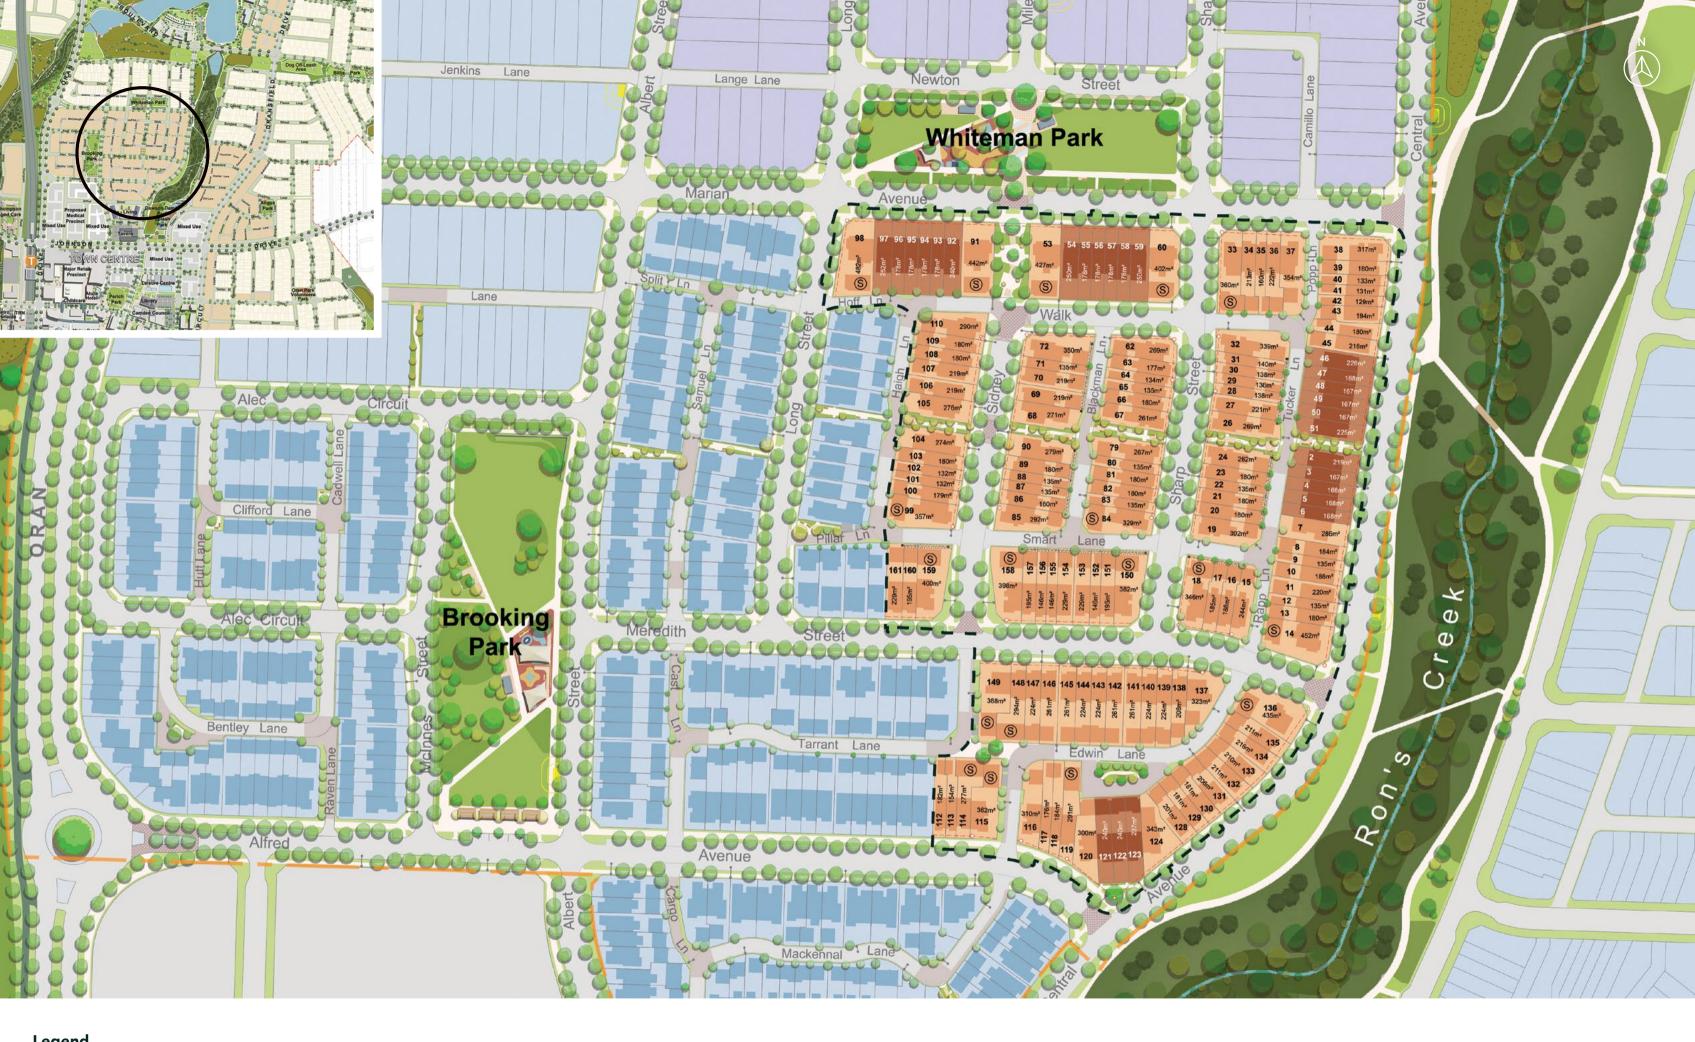

## WELCOME TO NOLAN

Named after one of Australia's leading contemporary artists, Nolan invites you to enjoy a tranquil life in an exclusive, verdant pocket of Oran Park. Nestled alongside the Ron's Creek and Whiteman Park green spaces, these designer residences are still part of the Marian's Mana Community Scheme. This distinctive development features a stunning collection of 147 townhomes and 18 studios that blend modern living with the surrounding natural beauty.

The Nolan Precinct consists of townhomes and studios in a variety of two and three-storey designs. Designed in collaboration with DC8 Studio Architects, these homes feature attractive district views and generous living spaces for the whole family. Ideally located near Nolan's signature pocket parks and landscaped pedestrian links, the townhomes are seamlessly integrated into the Precinct's unique spaces.

#### Legend

Footpath Decorative Pavement Coloured Concrete

Basin/Wetland Padmount Substation & Easement

Sewer Pipe

Sewer Maintenance Shaft Sewer Maintenance Hole Stormwater Pipe

Stormwater Pit Stormwater Easement Street Light