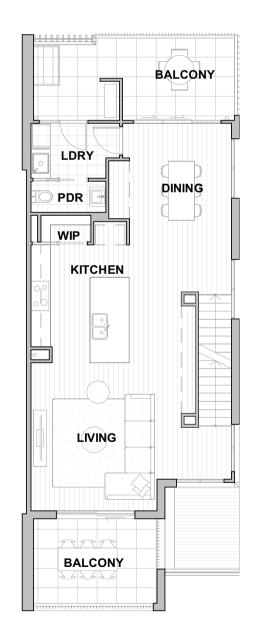

#### TYPICAL PLAN

## KELLY

| Ground Floor 36.6 | <sup>2</sup> Balcony 26.5m <sup>2</sup>     |
|-------------------|---------------------------------------------|
| First Floor 76.9  | <sup>2</sup> Alfresco 11.3m <sup>2</sup>    |
| Second Floor 74.3 | <sup>2</sup> Garage 42.3m <sup>2</sup>      |
| Porch 8.6r        | <sup>2</sup> Total Area 276.5m <sup>2</sup> |

Note: dimensions will vary lot by lot due to variances in façade designs and other site specific items.