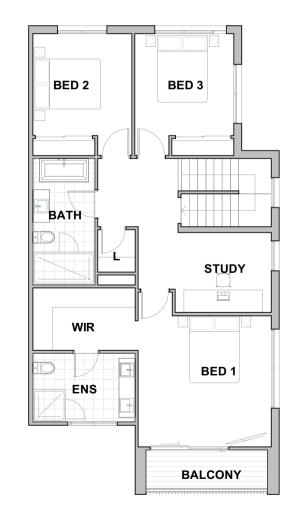

other site specific items.

FIRST

FLOOR

BED 2 BED 3 BATH VOID ENS BED 1 WIR BALCONY

1 2 3 4