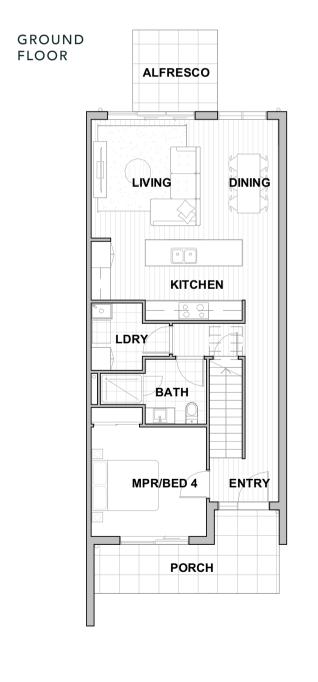

| Total Area | 251.9m <sup>2</sup><br> |
|------------|-------------------------|
| Garage     | 39.2m <sup>2</sup>      |
| Alfresco   | 12m <sup>2</sup><br>    |

other site specific items.

GROUND FLOOR

CREATION HOMES

FIRST FLOOR

**KITCHEN** BATH **ENTRY** LIVING MPR/BED 4 PORCH

FIRST FLOOR

1 2 3 4

18