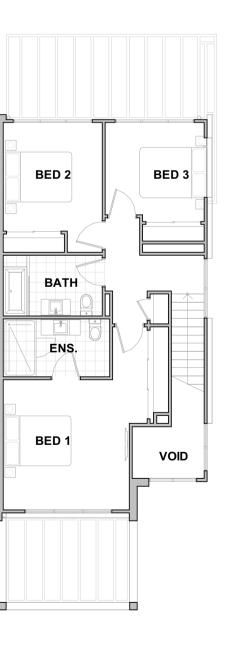

#### TYPICAL PLAN

## KELLY

| Ground Floor 36.6 | <sup>2</sup> Balcony 26.5m <sup>2</sup>     |
|-------------------|---------------------------------------------|
| First Floor 76.9  | <sup>2</sup> Alfresco 11.3m <sup>2</sup>    |
| Second Floor 74.3 | <sup>2</sup> Garage 42.3m <sup>2</sup>      |
| Porch 8.6r        | <sup>2</sup> Total Area 276.5m <sup>2</sup> |

Note: dimensions will vary lot by lot due to variances in façade designs and other site specific items.