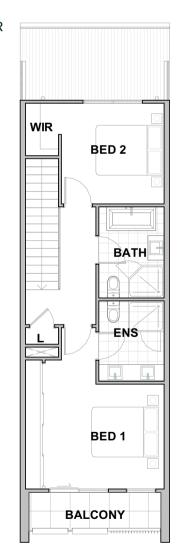

other site specific items.

FIRST

FLOOR

BED 2 BED 3 BATH VOID ENS BED 1 WIR BALCONY

1 2 3 4