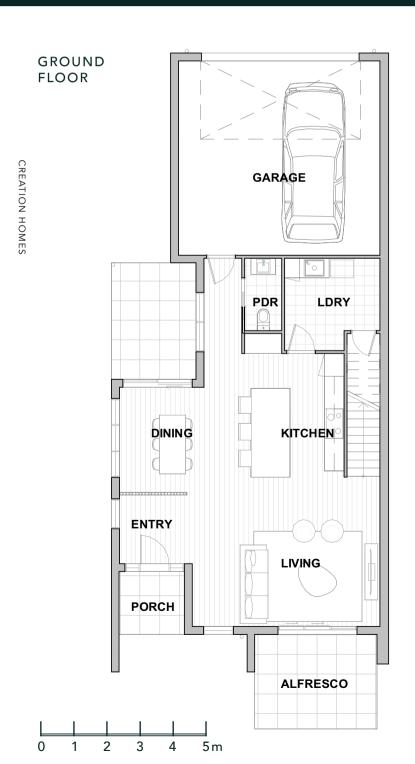

#### GROUND FLOOR

2 3 4

#### FIRST FLOOR

SECOND FLOOR

GROUND FLOOR

FIRST FLOOR

SECOND FLOOR

0 1 2 3 4 5m