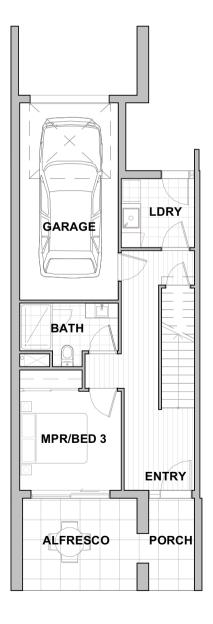

#### TYPICAL PLAN

## EUREKA

| Ground Floor 47.7m | <sup>2</sup> Balcony 19.3m <sup>2</sup> |
|--------------------|-----------------------------------------|
| First Floor 65.5m  | Alfresco 10.8m <sup>2</sup>             |
| Second Floor 64.6m | <sup>2</sup> Garage 17.8m <sup>2</sup>  |
| Porch 4.3m         | Total Area 230m <sup>2</sup>            |

Note: dimensions will vary lot by lot due to variances in façade designs and other site specific items.