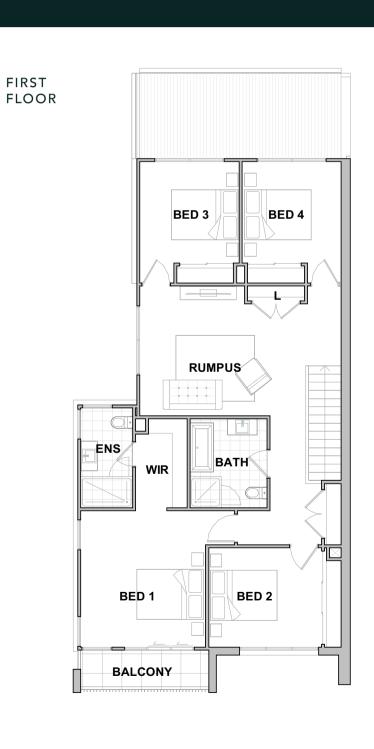

#### FIRST FLOOR

SECOND FLOOR

GROUND FLOOR

FIRST FLOOR

SECOND FLOOR

0 1 2 3 4 5m

other site specific items.

FIRST

FLOOR

BED 2 BED 3 BATH VOID ENS BED 1 WIR BALCONY

1 2 3 4