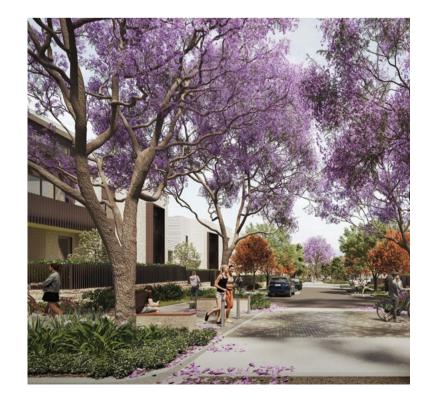

## The Nolan Precinct is regularly maintained under the Community Title Scheme.

For a quarterly fee, residents enjoy quality finishes around the neighbourhood and access to landscape features unique to the estate such as pocket parks and pedestrian walkways. Private contractors will be engaged by the Community Association to ensure verges, gardens, walkways and open spaces are maintained to a premium standard.

Benefits of the Marian's Mana Community Title Scheme include:

- Distinctive signage and generous landscaping.
- Mowing and edging of all public lawns (street verges and open spaces).
- Black street light columns (similar to those in the Town Centre).
- Premium pavement finishes at key locations.
- Regular mulching, watering and maintenance of garden areas.
- Trees and plants are maintained and replaced as required.
- Close proximity to the pocket parks and green pedestrian links scattered throughout the estate.